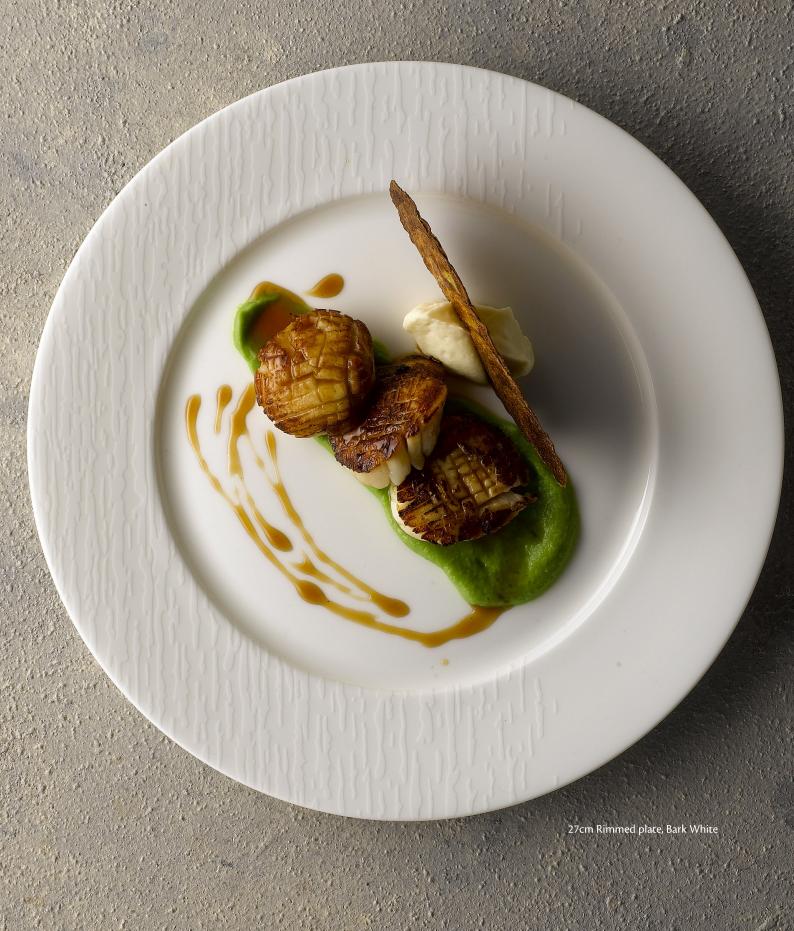

#### **EFFERVESCE & BARK (TEXTURED)**

Delivering a refreshing take on the understated elegance of white on white design, shimmering textures creates an enchanting, tactile finish which is finger-mark resistant.

All collections are versatile, lightweight and incredibly strong making them perfect for both banqueting and restaurant service.

27cm Rimmed Bowl, Effervesce White