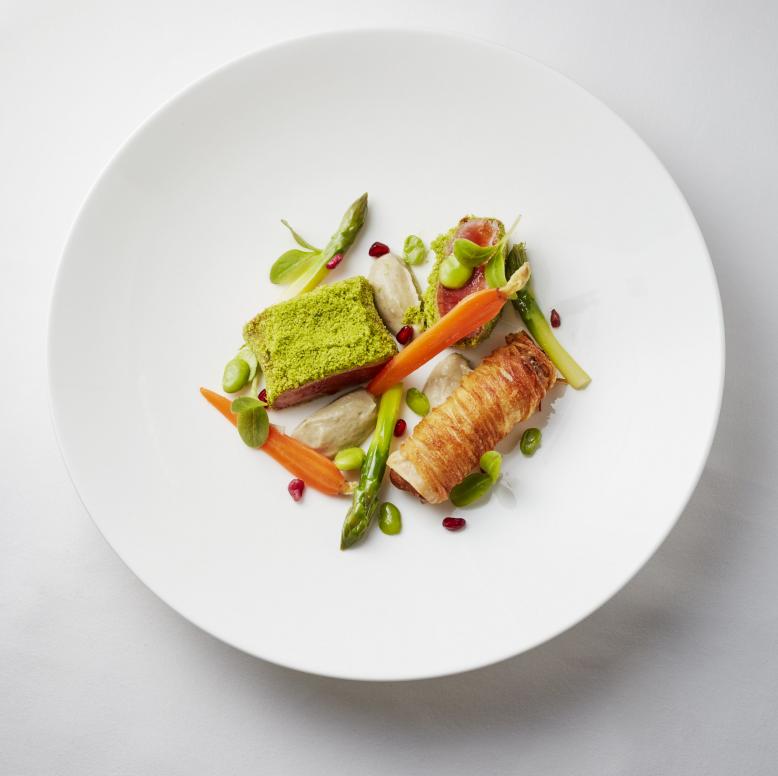

### WHITEHALL (PLAIN)

Whitehall is created around a single guiding principle; superiority comes by perfecting the finest of details. Ultra-strong glaze is carefully applied to deliver an exceptional finish to the unmistakeable 'True White' fine bone china., ensuring the Diner sees nothing on the plate, except stunning food.