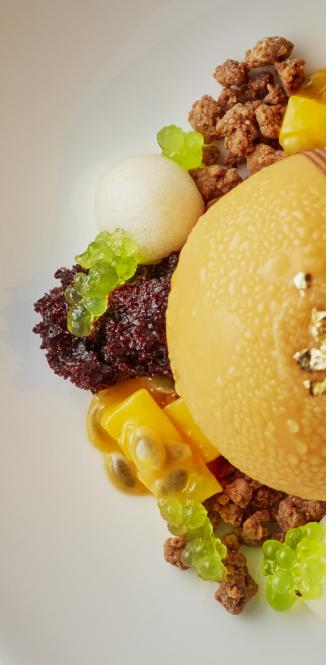

#### **EFFERVESCE & BARK (TEXTURED)**

Delivering a refreshing take on the understated elegance of white on white design, shimmering textures creates an enchanting, tactile finish which is finger-mark resistant.