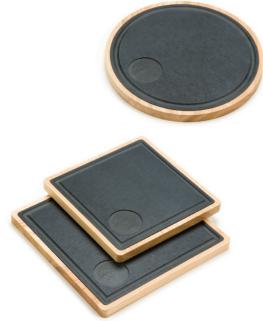

Five different shapes available.

ECS Wood Fibre is a natural product and is NSF and FSC approved.

## NEW RANGE OF AMERICAN ASH & ECS WOOD FIBRE, FOOD SERVING BOARDS

A completely new way of serving food to the table, ECS wood fibre slate-like board lovingly crafted and recessed into the warmth and charisma of luxurious American Ash. This practical solution allows the super eco friendly ECS Wood Fibre board to be removed for daily cleaning (dishwasher safe) whilst the Ash wood board just needs the occasional wipe. ECS wood fibre is heat resistant to 178°C too.