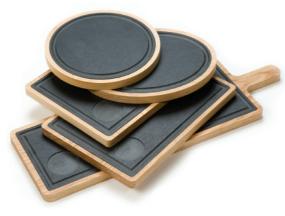

Five different shapes available.

ECS Wood Fibre is a natural product and is NSF and FSC approved.

## NEW RANGE OF AMERICAN ASH & ECS WOOD FIBRE, FOOD SERVING BOARDS

A completely new way of serving food to the table, ECS wood fibre slate-like board lovingly crafted and recessed into the warmth and charisma of luxurious American Ash. This practical solution allows the super eco friendly ECS Wood Fibre board to be removed for daily cleaning (dishwasher safe) whilst the Ash wood board just needs the occasional wipe. ECS wood fibre is heat resistant to 178°C too.