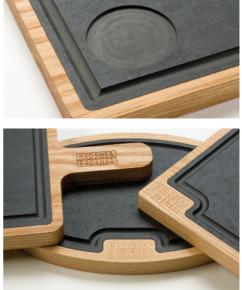

## NEW RANGE OF AMERICAN ASH & ECS WOOD FIBRE, FOOD SERVING BOARDS

A completely new way of serving food to the table, ECS wood fibre slate-like board lovingly crafted and recessed into the warmth and charisma of luxurious American Ash. This practical solution allows the super eco friendly ECS Wood Fibre board to be removed for daily cleaning (dishwasher safe) whilst the Ash wood board just needs the occasional wipe. ECS wood fibre is heat resistant to 178°C too.

For that little extra personal touch and a small additional charge, each board can be engraved with your logo or name permanently in the middle, corner or handle. Every board includes a juice groove, but also a circular recess for your sauce pot or ramekin can be machined at no extra cost. The complete solution!