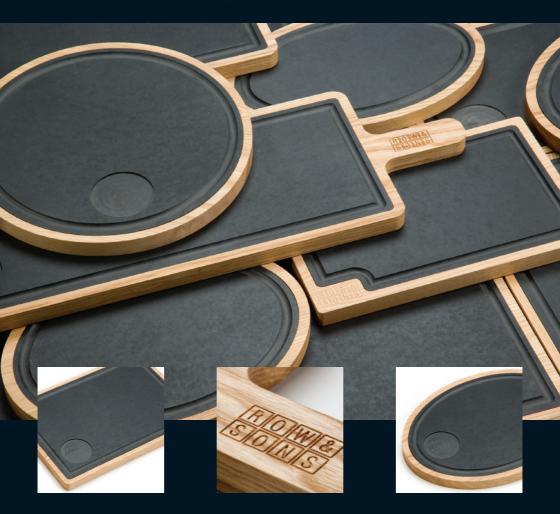

## **PRO-DUET**

## NEW RANGE OF AMERICAN ASH & ECS WOOD FIBRE, FOOD SERVING BOARDS

A completely new way of serving food to the table, ECS wood fibre slate-like board lovingly crafted and recessed into the warmth and charisma of luxurious American Ash. This practical solution allows the super eco friendly ECS Wood Fibre board to be removed for daily cleaning (dishwasher safe) whilst the Ash wood board just needs the occasional wipe. ECS wood fibre is heat resistant to 178°C too.

For that little extra personal touch and a small additional charge, each board can be engraved with your logo or name permanently in the middle, corner or handle. Every board includes a juice groove, but also a circular recess for your sauce pot or ramekin can be machined at no extra cost. The complete solution!