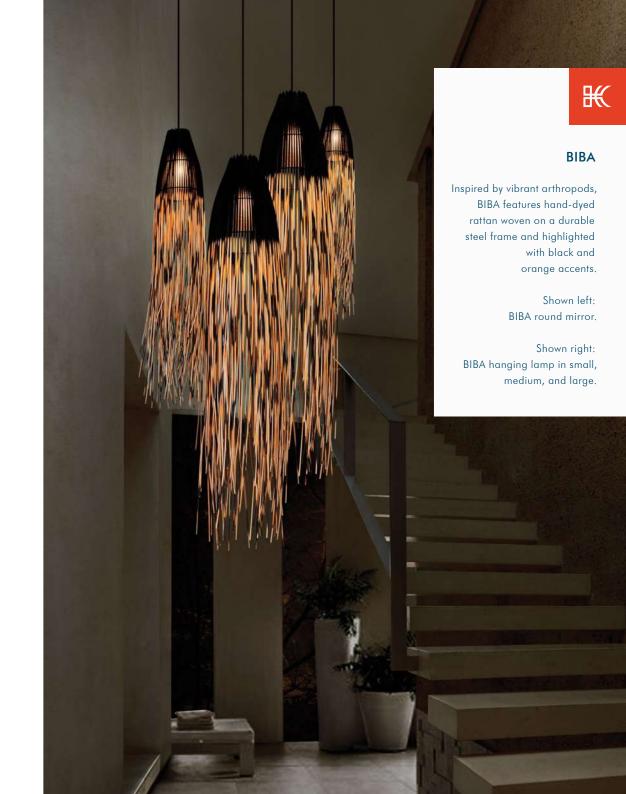

Black / Orange / Yellow

### HANGING LAMP

Surface mounted pre-wired lamp E26 / E27 110V - 230V

INDOOR rattan, powder-coated steel, fiber-reinforced polymer

Black / Orange / Yellow

Surface mounted pre-wired lamp E26 / E27 110V - 230V