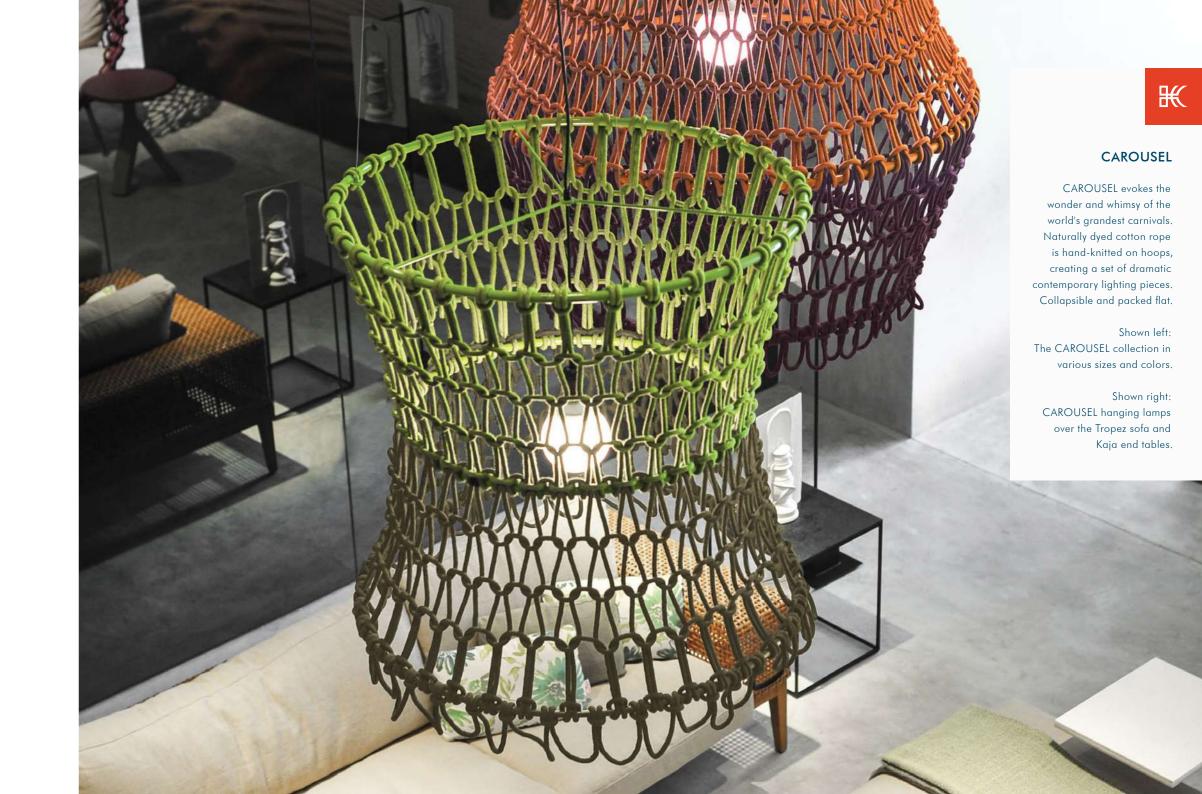

INDOOR cotton rope, powder-coated steel

Brown / Plum

Green / Light Green

Surface mounted pre-wired lamp E26 / E27 110V - 230V

INDOOR cotton, powder-coated steel

White

CONSTELLATION 8 CONSTELLATION 16 CONSTELLATION 24