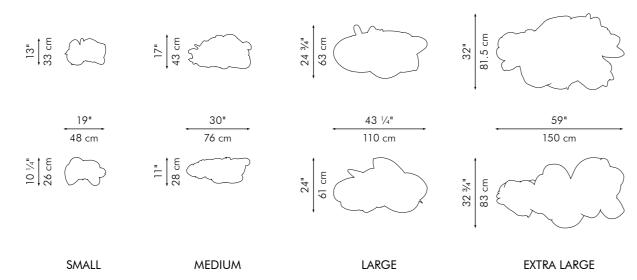

HAE YOUNG YOON

South Korea

Hae Young Yoon, the South Korean native from Seoul, studied Industrial Design at the University of the Philippines-Cebu under Kenneth Cobonpue and Christy Manguerra. The Cloud hanging lamp, which started as her student project at the age of 19, has become an increasingly popular accessory that reflects the vibrant imagination that comes with youth.