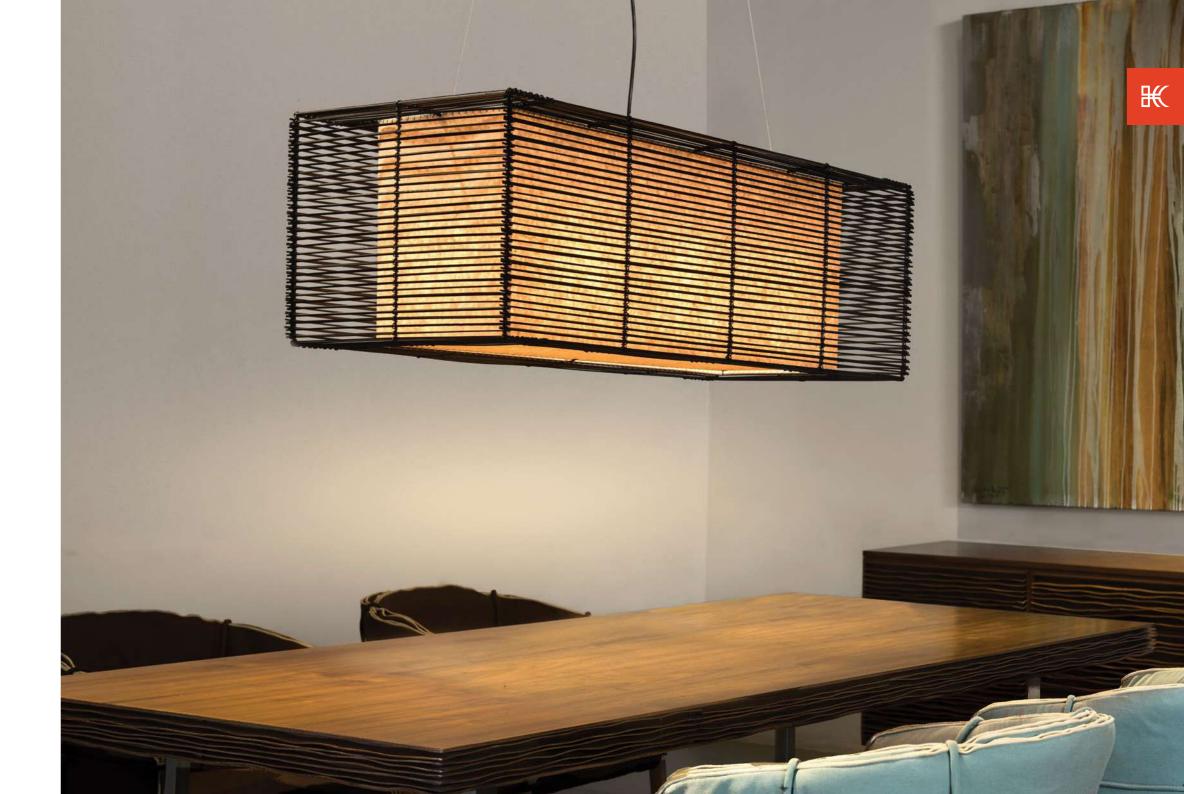

### HANGING LAMP RECTANGULAR

Surface mounted pre-wired lamp E26 / E27 110V - 230V

rown