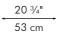

SMALL

mirror Ø (20" | 50.6 cm)

thickness (1/4" | 6 mm )

LARGE

mirror  $\emptyset$  ( 31  $\frac{1}{2}$ " | 80 cm) thickness (1/4" | 6 mm)

INDOOR Salago fiber, powder-coated steel, mirror glass

Brown

Cream