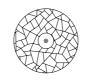

### MIRROR

INDOOR Salago fiber, powder-coated steel, mirror glass

mirror Ø (26 ½" | 67 cm) thickness (1/6" | 4 mm)

Cream