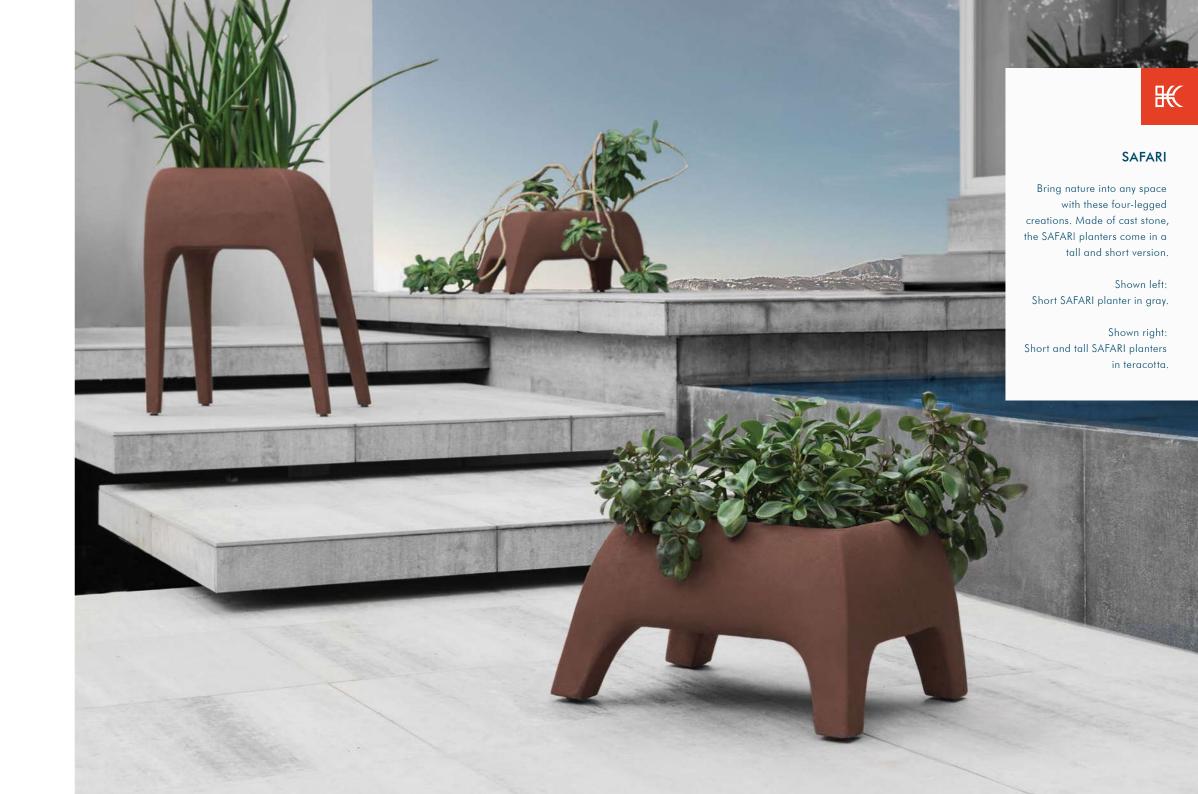

G9 110V - 230V

INDOOR Salago fiber, powder-coated steel, stainless steel, Mylar



<sup>\*</sup>shade available in black only







Surface mounted pre-wired lamp E26 / E27 110V - 230V

INDOOR Salago fiber, Buri (palm leaf spines), powder-coated steel



### FLOOR LAMP



Portable pre-wired lamp E26 / E27 110V - 230V

INDOOR Salago fiber, Buri (palm leaf spines), powder-coated steel





## 61 NORI



### MIRROR



INDOOR Salago fiber, powder-coated steel, mirror glass



mirror Ø (26 ½" | 67 cm) thickness (1/6" | 4 mm)











Cream

### SCREEN



INDOOR Salago fiber, powder-coated steel

























23 ½" 60 cm

SMALL

MEDIUM

LARGE

Surface mounted pre-wired lamp E26 / E27 110V - 230V

INDOOR handmade paper, Tyvek, powder-coated steel



Cream





### **PLANTERS**





## 67 SHIREEN



### TABLE LAMP



### MEDIUM



Portable pre-wired lamp 110V - 230V



INDOOR copper, powder-coated steel



Copper

### HANGING LAMP





Surface mounted pre-wired lamp GU10 110V - 230V





### WINE BOTTLE HOLDER

## 69 SHUTTLE









Black





## 71 TWIGGY



### MIRROR



INDOOR rattan, powder-coated steel, mirror glass



Natural



## 73 VILLAGE

### HANGING LAMP



Surface mounted pre-wired lamp E26 / E27 110V - 230V

INDOOR fiber-reinforced polymer, wood



Whitewash













Surface mounted pre-wired lamp GU10 110V - 230V

INDOOR powder-coated steel, fiber-reinforced polymer









## 77 WIGGLE









### **SCULPTURE**



INDOOR powder-coated steel, microfiber, leather



Silver



## **DESIGNERS**



KENNETH COBONPUE

Philippines

Kenneth Cobonpue is