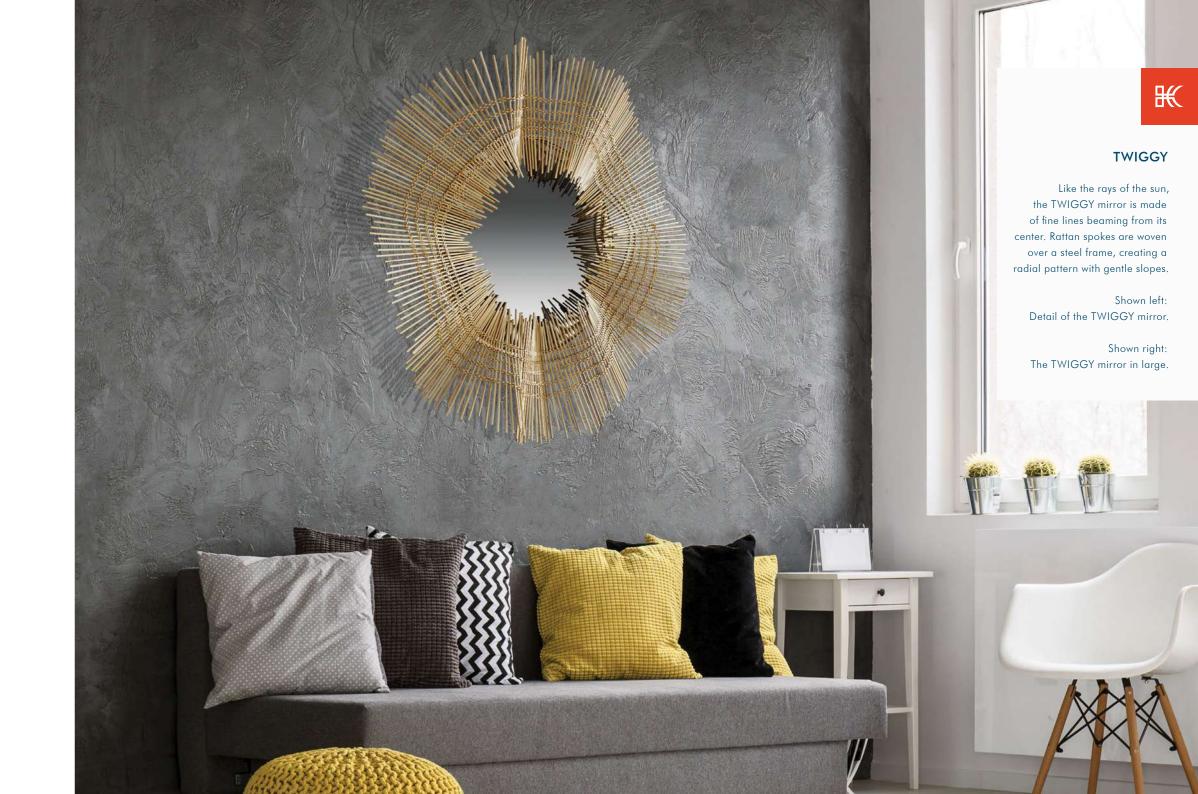

## 71 TWIGGY

### MIRROR

INDOOR rattan, powder-coated steel, mirror glass

Natural