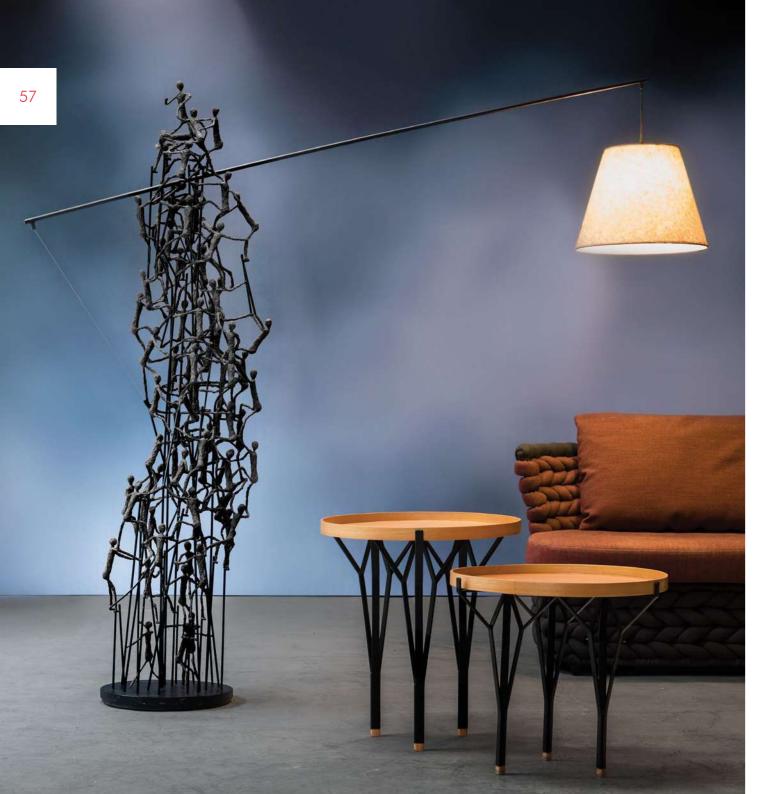

### LITTLE PEOPLE BOOM TOWN

### FLOOR LAMP

Portable pre-wired lamp E26 / E27 110V - 230V

INDOOR Salago fiber, powder-coated steel, stainless steel, Mylar

<sup>\*</sup>shade available in natural and black