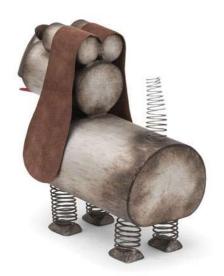

## 77 WIGGLE

### **SCULPTURE**

INDOOR powder-coated steel, microfiber, leather

Silver