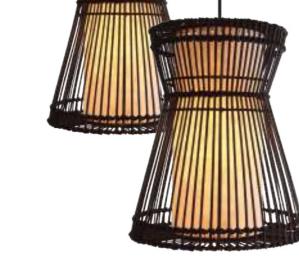

### HANGING LAMP

Surface mounted pre-wired lamp E26 / E27 110V - 230V

INDOOR rattan, powder-coated steel, fiber-reinforced polymer

Black / Orange / Yellow

Surface mounted pre-wired lamp E26 / E27 110V - 230V