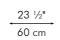

FLOOR LAMP

23 ½" 60 cm

23 ½" 60 cm

9 ¾" 25 cm

Portable pre-wired lamp E26 / E27 110V - 230V

Surface mounted pre-wired lamp E26 / E27 110V - 230V

INDOOR Salago fiber, powder-coated steel, handmade paper, Mylar