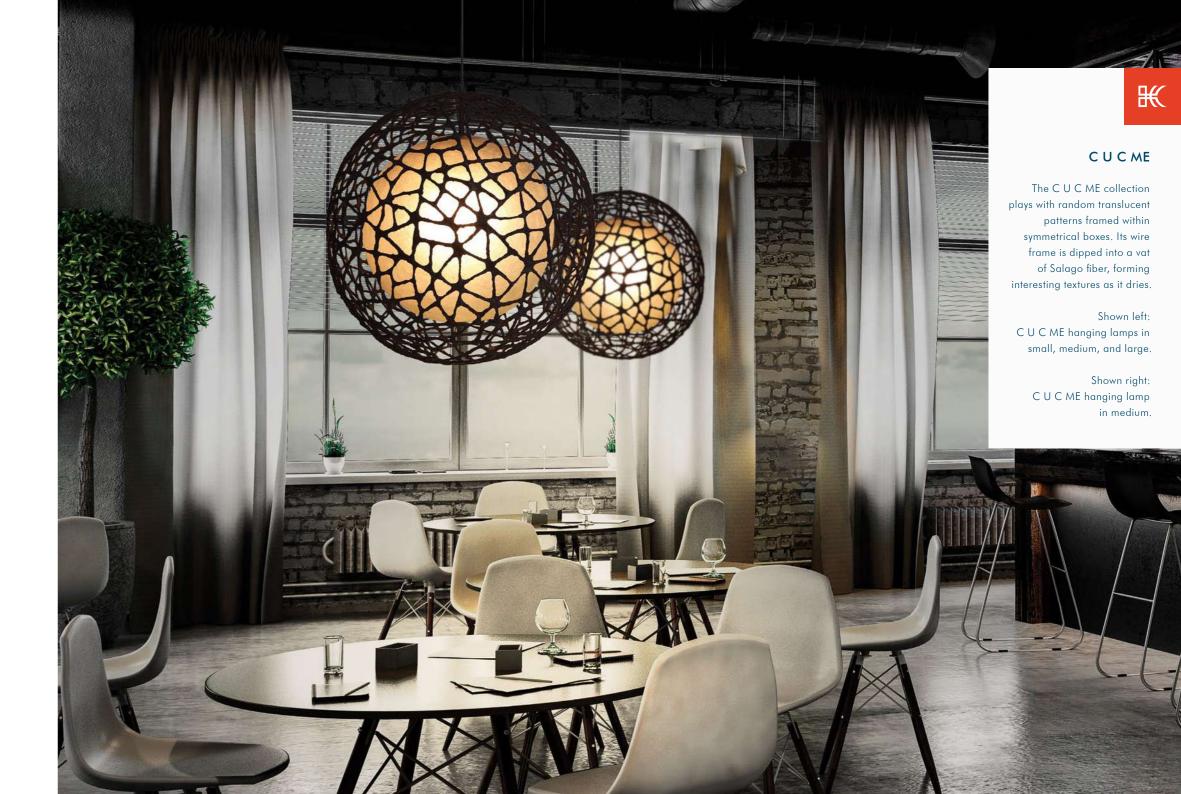

### HANGING LAMP

Surface mounted pre-wired lamp E26 / E27 110V - 230V

INDOOR rattan, powder-coated steel, fiber-reinforced polymer

Black / Orange / Yellow

Surface mounted pre-wired lamp E26 / E27 110V - 230V