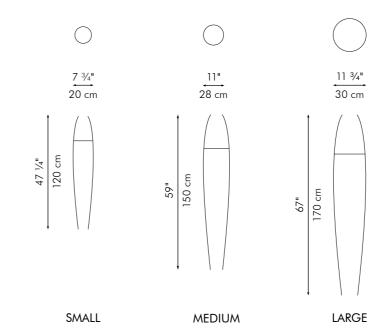

### HANGING LAMP

Surface mounted pre-wired lamp E26 / E27 110V - 230V

INDOOR rattan, powder-coated steel, fiber-reinforced polymer

Black / Orange / Yellow

Surface mounted pre-wired lamp E26 / E27 110V - 230V