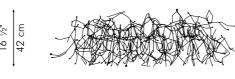

### MEDIUM

EXTRA LARGE

Surface mounted pre-wired lamp E26 / E27 110V - 230V

INDOOR bamboo twigs, powder-coated steel

HANGING LAMP

SCREEN

MEDIUM

LARGE

 $\mathbb{H}$ 

INDOOR bamboo twigs, powder-coated steel