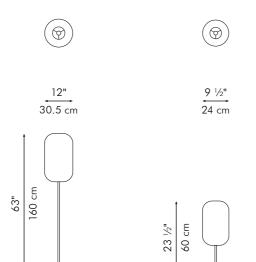

FLOOR LAMP

23 ½" 60 cm

23 ½" 60 cm

9 ¾" 25 cm

Portable pre-wired lamp E26 / E27 110V - 230V

Surface mounted pre-wired lamp E26 / E27 110V - 230V

INDOOR Salago fiber, powder-coated steel, handmade paper, Mylar

### O FLOOR LAMP

9 <sup>3</sup>/<sub>4</sub>" 25 cm

Portable pre-wired lamp

MEDIUM

E26 / E27 110V - 230V

INDOOR Salago fiber, powder-coated steel, handmade paper, Mylar

Cream

LARGE