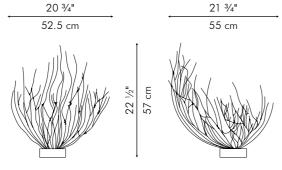

# OP CORAL

### **TABLE DECOR**

SMALL TALL

SMALL SHORT

LARGE

INDOOR Salago fiber, powder-coated steel

Terracotta /

Silver / Black

Copper

Copper

Copper

### ROUND MIRROR

SMALL LARGE

mirror Ø ( 6" | 15 cm) thickness (1/4" | 6 mm) mirror Ø ( 8" | 20 cm) thickness (1/4" | 6 mm)

### INDOOR Salago fiber, powder-coated steel, mirror glass

9" 23 cm

WALL LAMP

Portable mounted pre-wired lamp 110V - 230V

### INDOOR Salago fiber, powder-coated steel

Cream / Copper