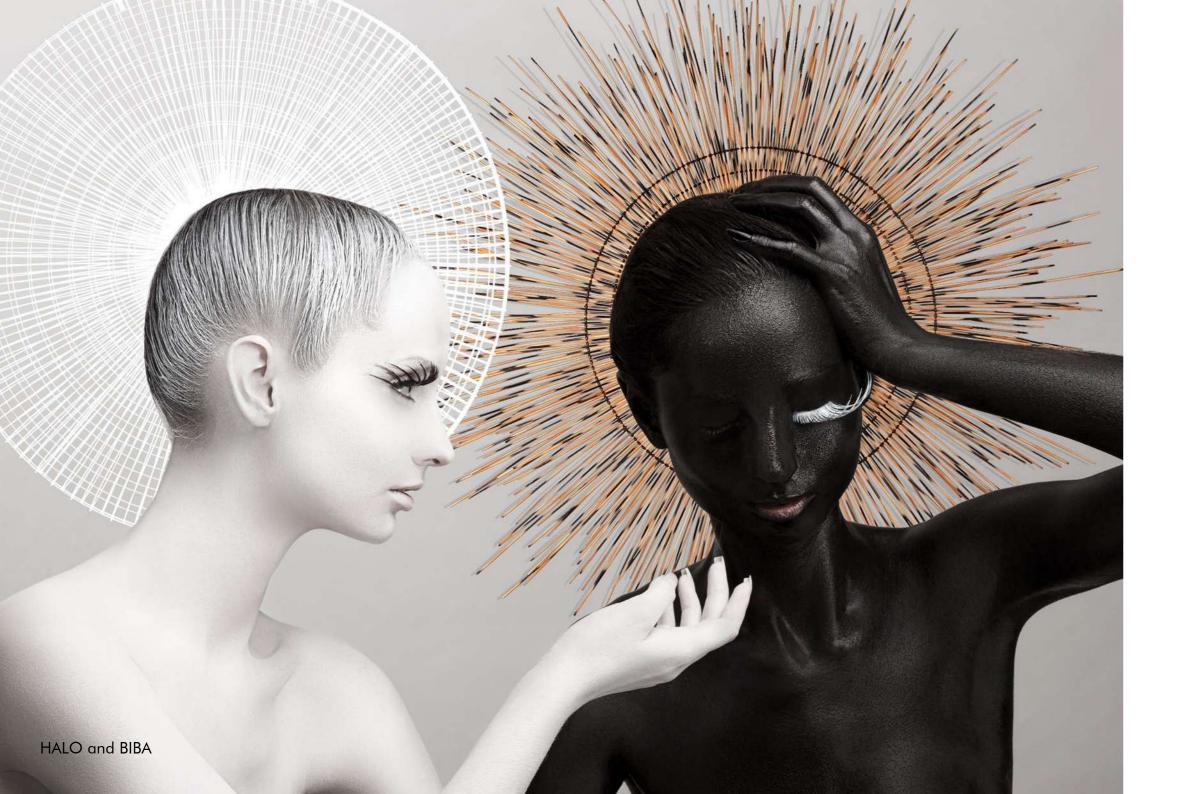

Black / Orange / Yellow

### HANGING LAMP

Surface mounted pre-wired lamp E26 / E27 110V - 230V

INDOOR rattan, powder-coated steel, fiber-reinforced polymer

Black / Orange / Yellow

Surface mounted pre-wired lamp E26 / E27 110V - 230V