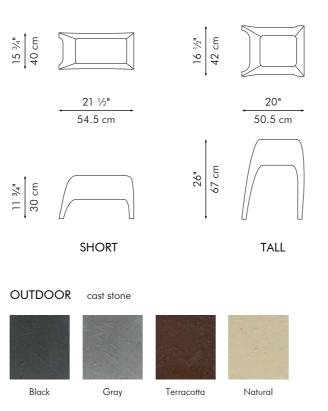

/ G9 110V - 230V

INDOOR Salago fiber, powder-coated steel, stainless steel, Mylar



<sup>\*</sup>shade available in black only







Surface mounted pre-wired lamp E26 / E27 110V - 230V

INDOOR Salago fiber, Buri (palm leaf spines), powder-coated steel



### FLOOR LAMP



Portable pre-wired lamp E26 / E27 110V - 230V

INDOOR Salago fiber, Buri (palm leaf spines), powder-coated steel





## 61 NORI



### MIRROR



INDOOR Salago fiber, powder-coated steel, mirror glass



mirror Ø (26 ½" | 67 cm) thickness (1/6" | 4 mm)











Cream

### SCREEN



INDOOR Salago fiber, powder-coated steel

























23 ½" 60 cm

SMALL

MEDIUM

LARGE

Surface mounted pre-wired lamp E26 / E27 110V - 230V

INDOOR handmade paper, Tyvek, powder-coated steel



Cream





### **PLANTERS**





## 67 SHIREEN



### TABLE LAMP



### MEDIUM



Portable pre-wired lamp 110V - 230V



INDOOR copper, powder-coated steel



Copper

### HANGING LAMP





Surface mounted pre-wired lamp GU10 110V - 230V





### WINE BOTTLE HOLDER

## 69 SHUTTLE









Black





## 71 TWIGGY



### MIRROR



INDOOR rattan, powder-coated steel, mirror glass



Natural



## 73 VILLAGE

### HANGING LAMP



Surface mounted pre-wired lamp E26 / E27 110V - 230V

INDOOR fiber-reinforced polymer, wood



Whitewash













Surface mounted pre-wired lamp GU10 110V - 230V

INDOOR powder-coated steel, fiber-reinforced polymer









## 77 WIGGLE









### **SCULPTURE**



INDOOR powder-coated steel, microfiber, leather



Silver



## **DESIGNERS**



KENNETH COBONPUE

Philippines

Kenneth Cobonpue