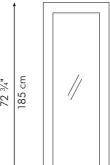

### MIRROR ROUND

#4 0 C

2 2 ½ ½ g

27 ½" 70 cm

mirror size (19 ½" W x 65" H)

(50 cm W x 164.8 cm H)

thickness (1/4" | 6 mm)

76 cm