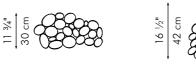

### FLOOR VASE

### MEDIUM

glass tube sizes: 1 pc. 1" Ø x 8" H (2.5 cm Ø x 20.3 cm H) 1 pc. 1" Ø x 15" H (2.5 cm Ø x 38 cm H) 1 pc. 1" Ø x 18 ½" H (2.5 cm Ø x 47 cm H) 1 pc. 1 ½" Ø x 10" H (3.8 cm Ø x 25.4 cm H) 1 pc. 1 ½" Ø x 15" H (3.8 cm Ø x 38 cm H) 3 pcs. 1 ½" Ø x 18 ½" H (3.8 cm Ø x 47 cm H)

126 cm

LARGE

### glass tube sizes: 2 pcs. 1" Ø x 15" H (2.5 cm Ø x 38 cm H) 3 pcs. 1" Ø x 18 ½" H (2.5 cm Ø x 47 cm H) 3 pcs. 1 ½" Ø x 10" H (3.8 cm Ø x 25.4 cm H) 2 pcs. 1 ½" Ø x 15" H (3.8 cm Ø x 38 cm H) 3 pcs. 1 ½" Ø x 18 ½" H (3.8 cm Ø x 47 cm H)

INDOOR glass tubes, powder-coated steel

Black