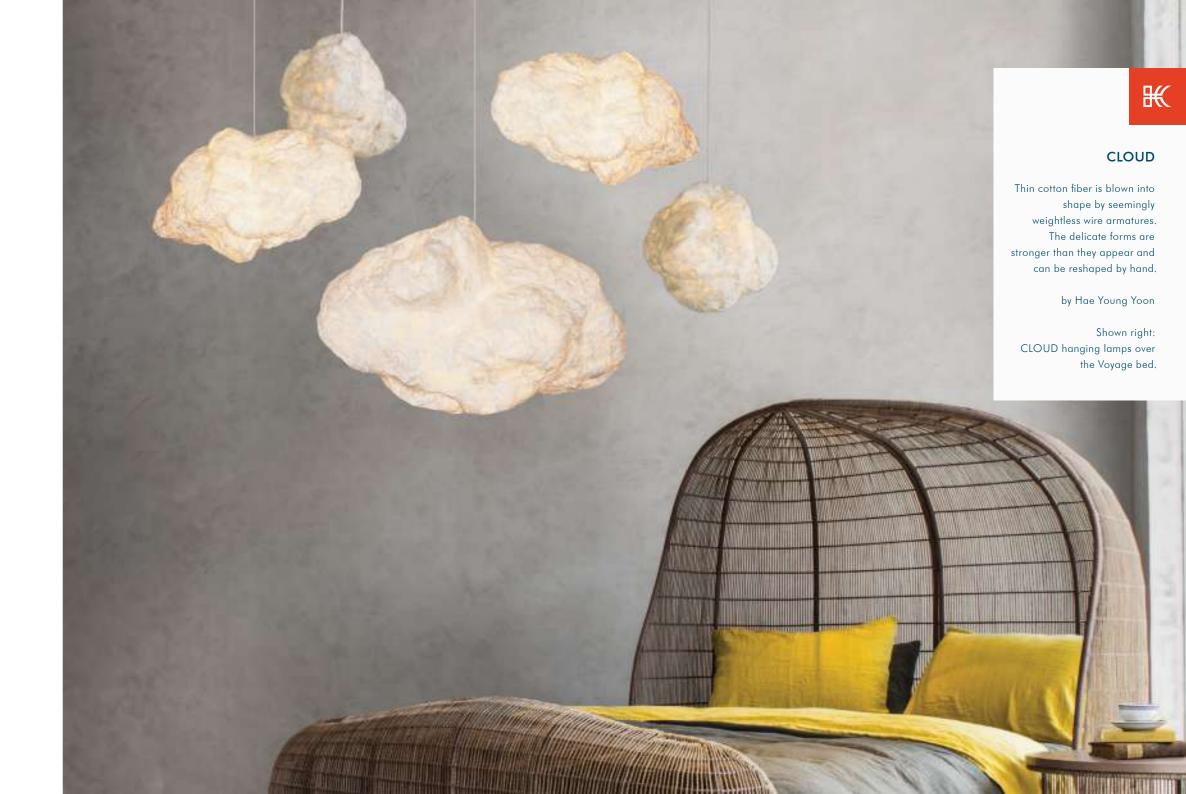

HAE YOUNG YOON

South Korea

Hae Young Yoon, the South Korean native from Seoul, studied Industrial Design at the University of the Philippines-Cebu under Kenneth Cobonpue and Christy Manguerra. The Cloud hanging lamp, which started as her student project at the age of 19, has become an increasingly popular accessory that reflects the vibrant imagination that comes with youth.