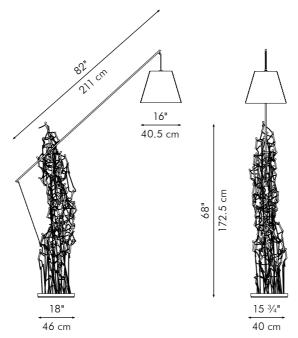

### FLOOR LAMP

Portable pre-wired lamp E26 / E27 110V - 230V

INDOOR Salago fiber, powder-coated steel, stainless steel, Mylar

<sup>\*</sup>shade available in natural and black

### TABLE LAMP

Portable pre-wired lamp E14 / G9 110V - 230V

INDOOR Salago fiber, powder-coated steel, stainless steel, Mylar

<sup>\*</sup>shade available in black only

Surface mounted pre-wired lamp E26 / E27 110V - 230V