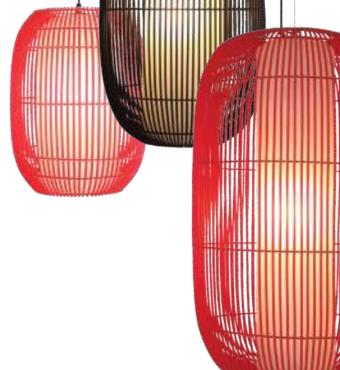

### LANTERN

Surface mounted pre-wired lamp E26 / E27 110V - 230V

INDOOR rattan, powder-coated steel, handmade paper, Mylar

LARGE

### LANTERN

36.5 cm

SMALL

MEDIUM

LARGE

Surface mounted pre-wired lamp E26 / E27 110V - 230V

INDOOR Buri (palm leaf spines), powder-coated steel, handmade paper, Mylar

Brown