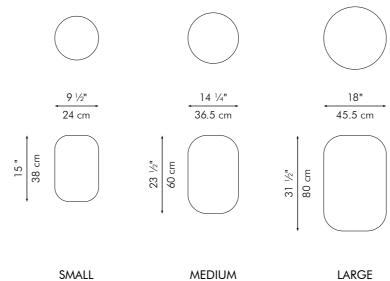

SMALL

mirror Ø (20" | 50.6 cm)

thickness (1/4" | 6 mm )

LARGE

mirror  $\emptyset$  ( 31  $\frac{1}{2}$ " | 80 cm) thickness (1/4" | 6 mm)

INDOOR Salago fiber, powder-coated steel, mirror glass

Brown

Cream