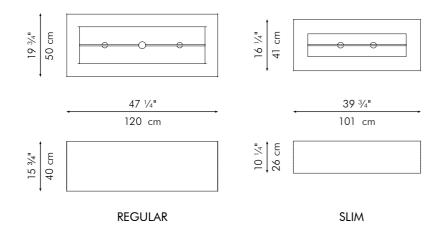

### HANGING LAMP RECTANGULAR

Surface mounted pre-wired lamp E26 / E27 110V - 230V

rown