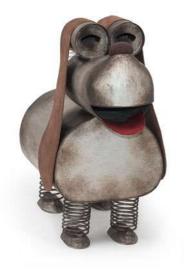

SMALL

MEDIUM

LARGE

Surface mounted pre-wired lamp E26 / E27 110V - 230V

INDOOR handmade paper, Tyvek, powder-coated steel



Cream





### **PLANTERS**





## 67 SHIREEN



### TABLE LAMP



### MEDIUM



Portable pre-wired lamp 110V - 230V



INDOOR copper, powder-coated steel



Copper

### HANGING LAMP





Surface mounted pre-wired lamp GU10 110V - 230V





### WINE BOTTLE HOLDER

## 69 SHUTTLE









Black





## 71 TWIGGY



### MIRROR



INDOOR rattan, powder-coated steel, mirror glass



Natural



## 73 VILLAGE

### HANGING LAMP



Surface mounted pre-wired lamp E26 / E27 110V - 230V

INDOOR fiber-reinforced polymer, wood



Whitewash













Surface mounted pre-wired lamp GU10 110V - 230V

INDOOR powder-coated steel, fiber-reinforced polymer









## 77 WIGGLE









### **SCULPTURE**



INDOOR powder-coated steel, microfiber, leather



Silver



## **DESIGNERS**



KENNETH COBONPUE

Philippines

Kenneth Cobonpue is a multi-awarded industrial designer and manufacturer from Cebu, Philippines. After finishing Industrial Design at the Pratt Institute in New York, he established his namesake brand KENNETHCOBONPUE upon returning home to Cebu in 1996. With his masterful way of integrating nature, traditional craft, and innovative technologies, he reveals new work each year in design shows from Milan to New York. While he continues to design, he is proactive in his advocacy of mentoring young designers and promoting South East Asian design to the world.



CHRISTY MANGUERRA

Philippines

With a strong grasp on design theory and practice, Christy has