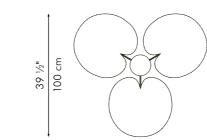

### ROUND MIRROR

44" 112 cm

70 <sup>3</sup>/<sub>4</sub>" 180 cm

SMALL

LARGE

mirror Ø (15 ½" | 39 cm) thickness (1/4" | 6 mm) mirror Ø (19 ¾" | 50 cm) thickness (1/4" | 6 mm)

INDOOR rattan, powder-coated steel, mirror glass