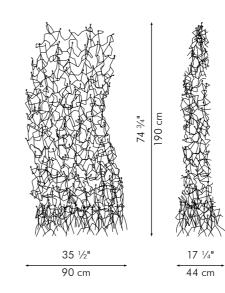

### MEDIUM

EXTRA LARGE

Surface mounted pre-wired lamp E26 / E27 110V - 230V

INDOOR bamboo twigs, powder-coated steel

HANGING LAMP

SCREEN

MEDIUM

LARGE

 $\mathbb{H}$ 

INDOOR bamboo twigs, powder-coated steel