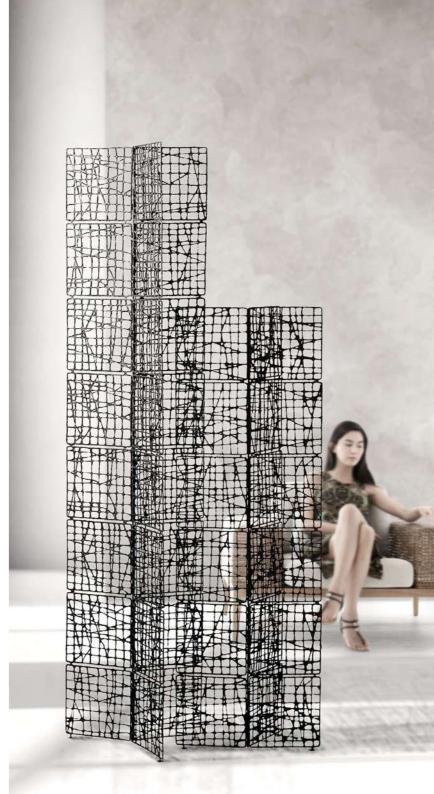

### SCREEN

INDOOR Salago fiber, powder-coated steel

silver accent black accent red accent

### RECTANGULAR HANGING LAMP

LARGE

Surface mounted pre-wired lamp E26 / E27

110V - 230V

INDOOR Salago fiber, powder-coated steel

Black with Bronze with Silver with silver accent black accent red accent