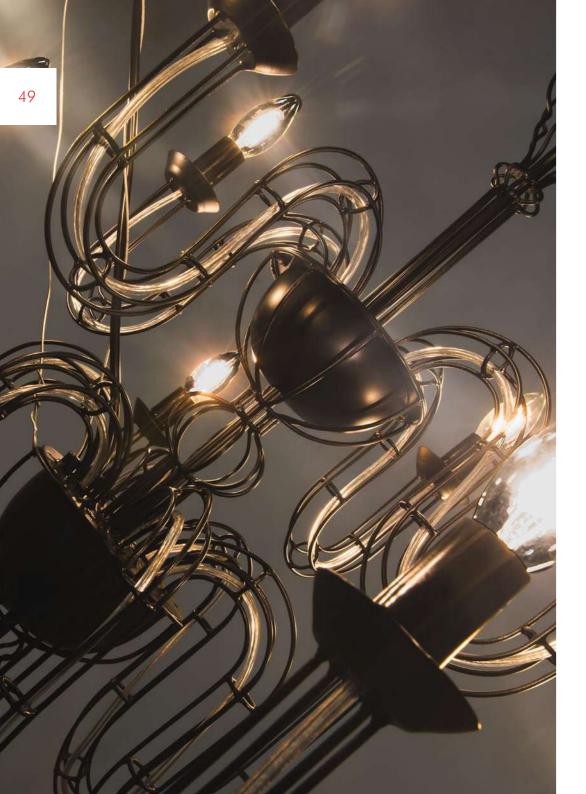

### **ACROBAT**

Surface mounted pre-wired lamp

E14

110V - 230V

INDOOR powder-coated steel, brass

Copper

### CHANDELIER

Surface mounted pre-wired lamp E14

INDOOR powder-coated steel, brass

110V - 230V

### TRAPEZE

Surface mounted pre-wired lamp E26 / E27 110V - 230V

LED Chip Version ANSI 110V / 12-48VDC

IEC/CENELEC 230V / 12-48VDC

INDOOR powder-coated steel, brass

Copper