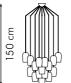

27 ½" 70 cm 34" 86.5 cm

86.5 cm

59" 150 cm

Surface mounted pre-wired lamp E14

INDOOR Buri (palm leaf spines), powder-coated steel, glass

110V - 230V