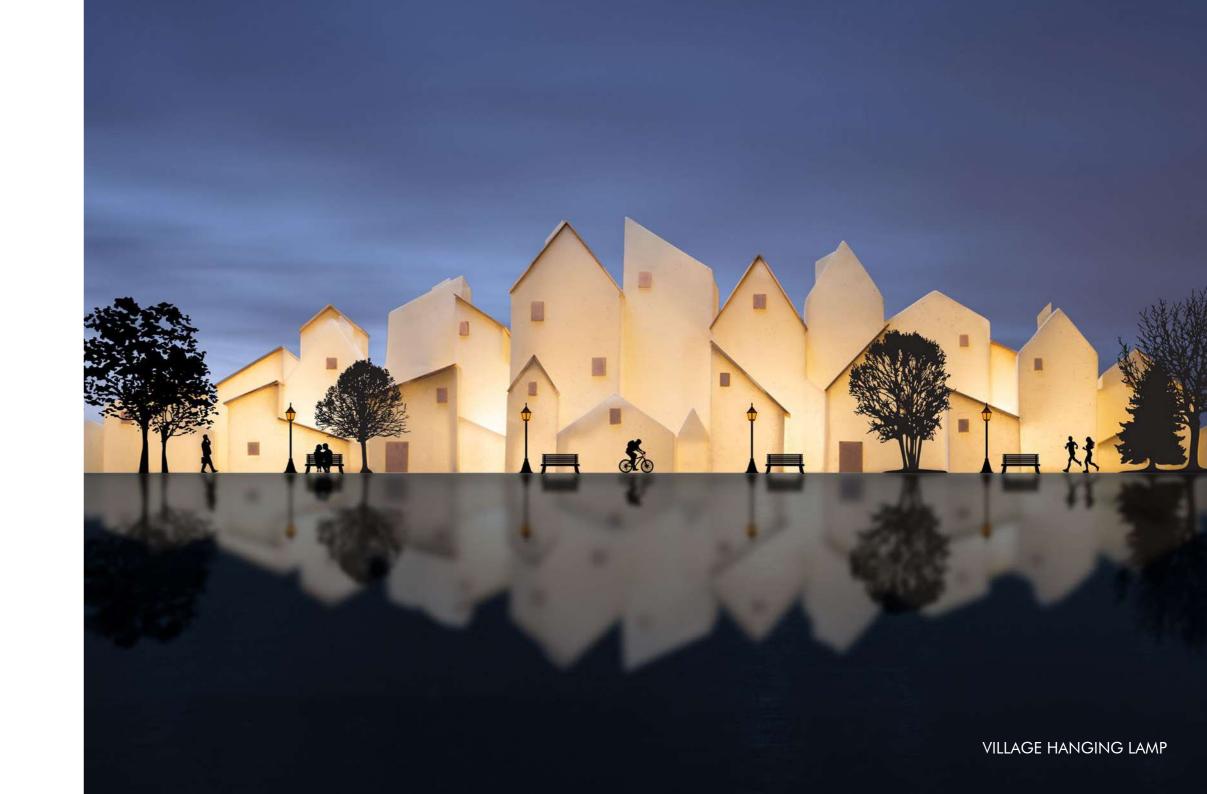

## 73 VILLAGE

### HANGING LAMP

Surface mounted pre-wired lamp E26 / E27 110V - 230V

INDOOR fiber-reinforced polymer, wood

Whitewash

Surface mounted pre-wired lamp GU10 110V - 230V

INDOOR powder-coated steel, fiber-reinforced polymer