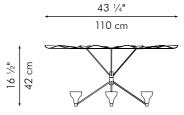

### ROUND HANGING LAMP

15 <sup>3</sup>/<sub>4</sub>" 40 cm

25 ½" 65 cm

SMALL

MEDIUM

LARGE

Surface mounted pre-wired lamp E26 / E27 110V - 230V

INDOOR Salago fiber, powder-coated steel, fiber-reinforced polymer