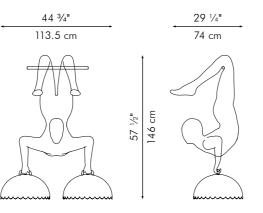

### **ACROBAT**

Surface mounted pre-wired lamp

E14

110V - 230V

INDOOR powder-coated steel, brass

Copper

### CHANDELIER

Surface mounted pre-wired lamp E14

INDOOR powder-coated steel, brass

110V - 230V

### TRAPEZE

Surface mounted pre-wired lamp E26 / E27 110V - 230V

LED Chip Version ANSI 110V / 12-48VDC

IEC/CENELEC 230V / 12-48VDC

INDOOR powder-coated steel, brass

Copper