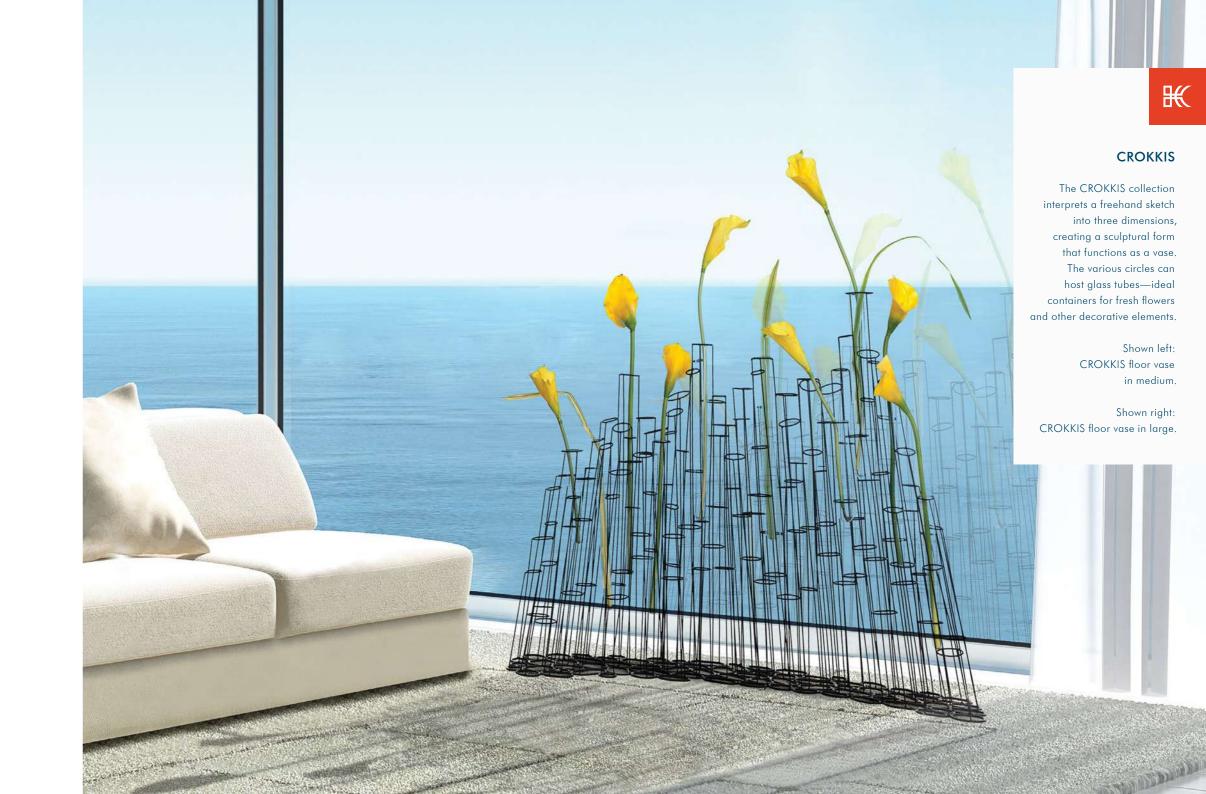

### FLOOR VASE

### MEDIUM

glass tube sizes: 1 pc. 1" Ø x 8" H (2.5 cm Ø x 20.3 cm H) 1 pc. 1" Ø x 15" H (2.5 cm Ø x 38 cm H) 1 pc. 1" Ø x 18 ½" H (2.5 cm Ø x 47 cm H) 1 pc. 1 ½" Ø x 10" H (3.8 cm Ø x 25.4 cm H) 1 pc. 1 ½" Ø x 15" H (3.8 cm Ø x 38 cm H) 3 pcs. 1 ½" Ø x 18 ½" H (3.8 cm Ø x 47 cm H)

126 cm

LARGE

### glass tube sizes: 2 pcs. 1" Ø x 15" H (2.5 cm Ø x 38 cm H) 3 pcs. 1" Ø x 18 ½" H (2.5 cm Ø x 47 cm H) 3 pcs. 1 ½" Ø x 10" H (3.8 cm Ø x 25.4 cm H) 2 pcs. 1 ½" Ø x 15" H (3.8 cm Ø x 38 cm H) 3 pcs. 1 ½" Ø x 18 ½" H (3.8 cm Ø x 47 cm H)

INDOOR glass tubes, powder-coated steel

Black