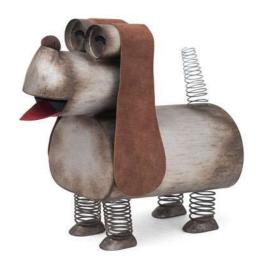

## 77 WIGGLE

### **SCULPTURE**

INDOOR powder-coated steel, microfiber, leather

Silver