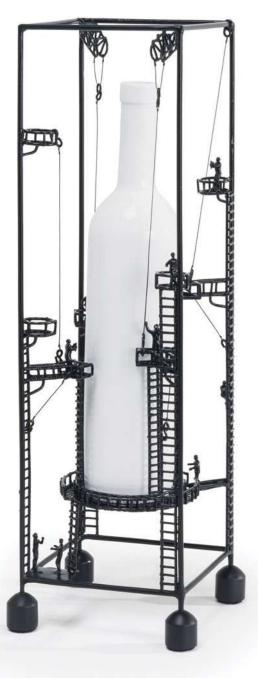

teel



### FLOOR LAMP



Portable pre-wired lamp E26 / E27 110V - 230V

INDOOR Salago fiber, Buri (palm leaf spines), powder-coated steel





## 61 NORI



### MIRROR



INDOOR Salago fiber, powder-coated steel, mirror glass



mirror Ø (26 ½" | 67 cm) thickness (1/6" | 4 mm)











Cream

### SCREEN



INDOOR Salago fiber, powder-coated steel

























23 ½" 60 cm

SMALL

MEDIUM

LARGE

Surface mounted pre-wired lamp E26 / E27 110V - 230V

INDOOR handmade paper, Tyvek, powder-coated steel



Cream





### **PLANTERS**





## 67 SHIREEN



### TABLE LAMP



### MEDIUM



Portable pre-wired lamp 110V - 230V



INDOOR copper, powder-coated steel



Copper

### HANGING LAMP





Surface mounted pre-wired lamp GU10 110V - 230V





### WINE BOTTLE HOLDER

## 69 SHUTTLE









Black





## 71 TWIGGY



### MIRROR



INDOOR rattan, powder-coated steel, mirror glass



Natural



## 73 VILLAGE

### HANGING LAMP



Surface mounted pre-wired lamp E26 / E27 110V - 230V

INDOOR fiber-reinforced polymer, wood



Whitewash













Surface mounted pre-wired lamp GU10 110V - 230V

INDOOR powder-coated steel, fiber-reinforced polymer









## 77 WIGGLE









### **SCULPTURE**



INDOOR powder-coated steel, microfiber, leather



Silver



## **DESIGNERS**



KENNETH COBONPUE

Philippines

Kenneth Cobonpue is a multi-awarded industrial designer and manufacturer from Cebu, Philippines. After finishing Industrial Design at the Pratt Institute in New York, he established his namesake brand KENNETHCOBONPUE upon returning home to Cebu in 1996. With his master