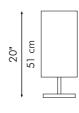

### ROUND HANGING LAMP

15 <sup>3</sup>/<sub>4</sub>" 40 cm

25 ½" 65 cm

SMALL

MEDIUM

LARGE

Surface mounted pre-wired lamp E26 / E27 110V - 230V

INDOOR Salago fiber, powder-coated steel, fiber-reinforced polymer