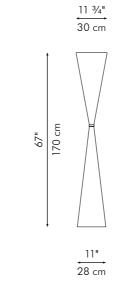

accent





### ROUND HANGING LAMP





### RECTANGULAR HANGING LAMP









LARGE

Surface mounted pre-wired lamp E26 / E27

110V - 230V

INDOOR Salago fiber, powder-coated steel







Black with Bronze with Silver with silver accent black accent red accent





### LITTLE PEOPLE BOOM TOWN

### FLOOR LAMP



Portable pre-wired lamp E26 / E27 110V - 230V

INDOOR Salago fiber, powder-coated steel, stainless steel, Mylar



<sup>\*</sup>shade available in natural and black

### TABLE LAMP



Portable pre-wired lamp E14 / G9 110V - 230V

INDOOR Salago fiber, powder-coated steel, stainless steel, Mylar



<sup>\*</sup>shade available in black only







Surface mounted pre-wired lamp E26 / E27 110V - 230V

INDOOR Salago fiber, Buri (palm leaf spines), powder-coated steel



### FLOOR LAMP



Portable pre-wired lamp E26 / E27 110V - 230V

INDOOR Salago fiber, Buri (palm leaf spines), powder-coated steel





## 61 NORI



### MIRROR



INDOOR Salago fiber, powder-coated steel, mirror glass



mirror Ø (26 ½" | 67 cm) thickness (1/6" | 4 mm)











Cream

### SCREEN



INDOOR Salago fiber, powder-coated steel

























23 ½" 60 cm

SMALL

MEDIUM

LARGE

Surface mounted pre-wired lamp E26 / E27 110V - 230V

INDOOR handmade paper, Tyvek, powder-coated steel



Cream





### **PLANTERS**





## 67 SHIREEN



### TABLE LAMP



### MEDIUM



Portable pre-wired lamp 110V - 230V



INDOOR copper, powder-coated steel



Copper

### HANGING LAMP





Surface mounted pre-wired lamp GU10 110V - 230V





### WINE BOTTLE HOLDER

## 69 SHUTTLE









Black





## 71