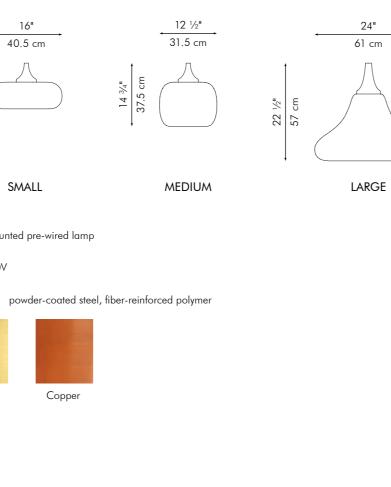

### HANGING LAMP

Surface mounted pre-wired lamp E26 / E27 110V - 230V

INDOOR rattan, powder-coated steel, fiber-reinforced polymer

Black / Orange / Yellow

Surface mounted pre-wired lamp E26 / E27 110V - 230V