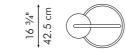

SMALL

mirror Ø (20" | 50.6 cm)

thickness (1/4" | 6 mm )

LARGE

mirror  $\emptyset$  ( 31  $\frac{1}{2}$ " | 80 cm) thickness (1/4" | 6 mm)

INDOOR Salago fiber, powder-coated steel, mirror glass

Brown

Cream