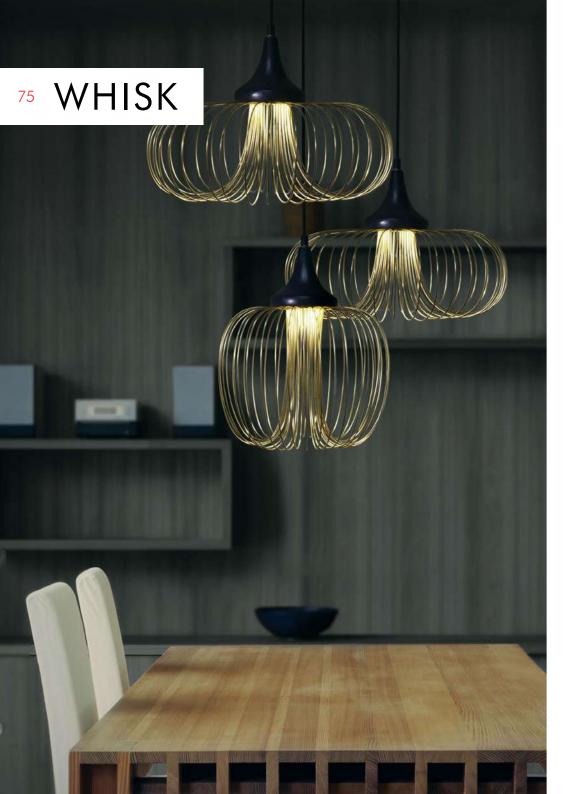

### HANGING LAMP

29 ½"

15 % L

MEDIUM

Surface mounted pre-wired lamp

SMALL

110V - 230V

LED Chip Version ANSI 110V / 12-48VDC

IEC/CENELEC 230V / 12-48VDC

INDOOR cotton fiber, powder-coated steel

\//bi+a