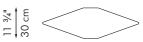

### ROUND MIRROR

SMALL LARGE

mirror Ø ( 6" | 15 cm) thickness (1/4" | 6 mm) mirror Ø ( 8" | 20 cm) thickness (1/4" | 6 mm)