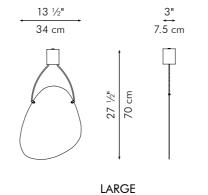

### LANTERN

Surface mounted pre-wired lamp E26 / E27 110V - 230V

INDOOR rattan, powder-coated steel, handmade paper, Mylar

LARGE