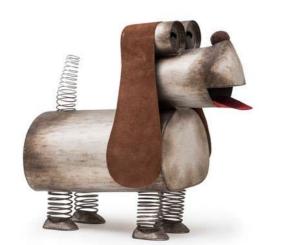

## 77 WIGGLE

### **SCULPTURE**

INDOOR powder-coated steel, microfiber, leather

Silver