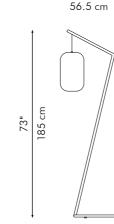

### LANTERN

Surface mounted pre-wired lamp E26 / E27 110V - 230V

INDOOR rattan, powder-coated steel, handmade paper, Mylar

LARGE