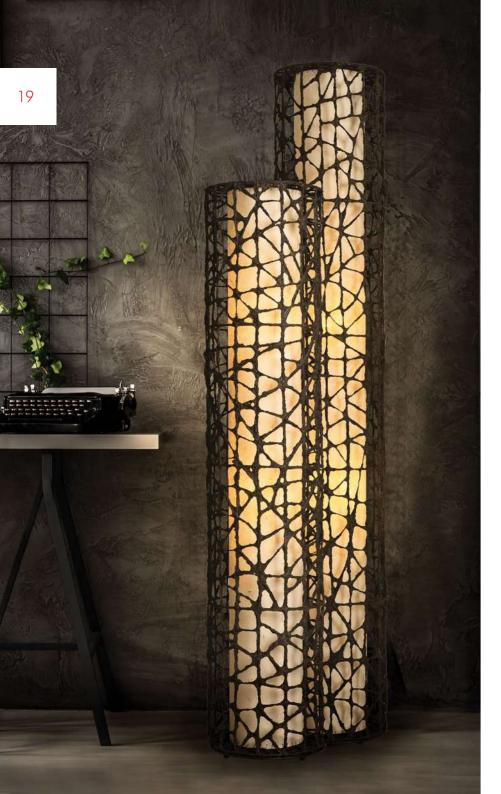

### LANTERN

36.5 cm

SMALL

MEDIUM

LARGE

Surface mounted pre-wired lamp E26 / E27 110V - 230V

INDOOR Buri (palm leaf spines), powder-coated steel, handmade paper, Mylar

Brown

### TRIPOD LAMP

MEDIUM

Portable pre-wired lamp E26 / E27 110V - 230V

Brow

9 <sup>3</sup>/<sub>4</sub>" 25 cm

Surface mounted pre-wired lamp E26 / E27 110V - 230V

INDOOR Buri (palm leaf spines), powder-coated steel, handmade paper, Mylar

Brown