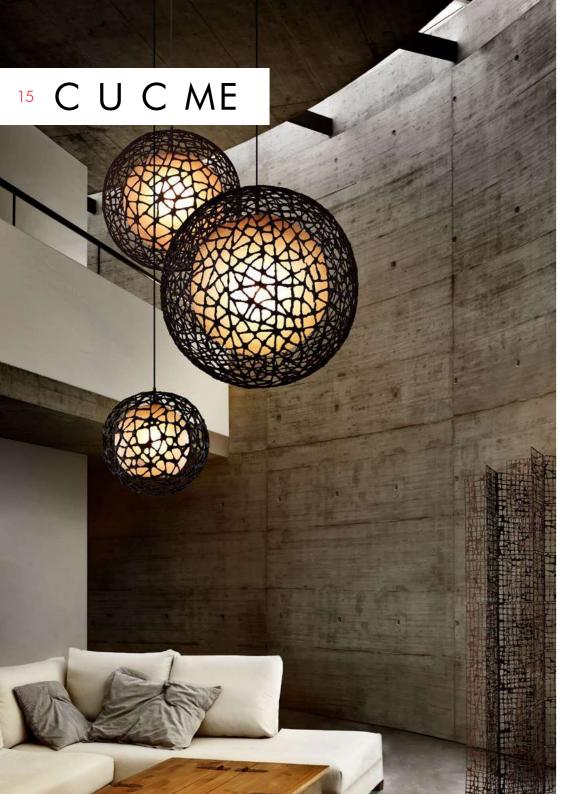

### HANGING LAMP

Surface mounted pre-wired lamp E26 / E27 110V - 230V

INDOOR rattan, powder-coated steel, fiber-reinforced polymer

Black / Orange / Yellow

Surface mounted pre-wired lamp E26 / E27 110V - 230V