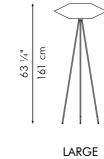

### TRIPOD LAMP

Portable pre-wired lamp E26 / E27 110V - 230V

INDOOR nylon, powder-coated steel