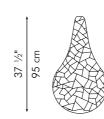

### MIRROR ROUND

#4 0 C

2 2 ½ ½ g

27 ½" 70 cm

mirror size (19 ½" W x 65" H)

(50 cm W x 164.8 cm H)

thickness (1/4" | 6 mm)

76 cm