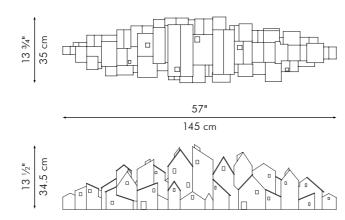

## 73 VILLAGE

### HANGING LAMP

Surface mounted pre-wired lamp E26 / E27 110V - 230V

INDOOR fiber-reinforced polymer, wood

Whitewash

Surface mounted pre-wired lamp GU10 110V - 230V

INDOOR powder-coated steel, fiber-reinforced polymer