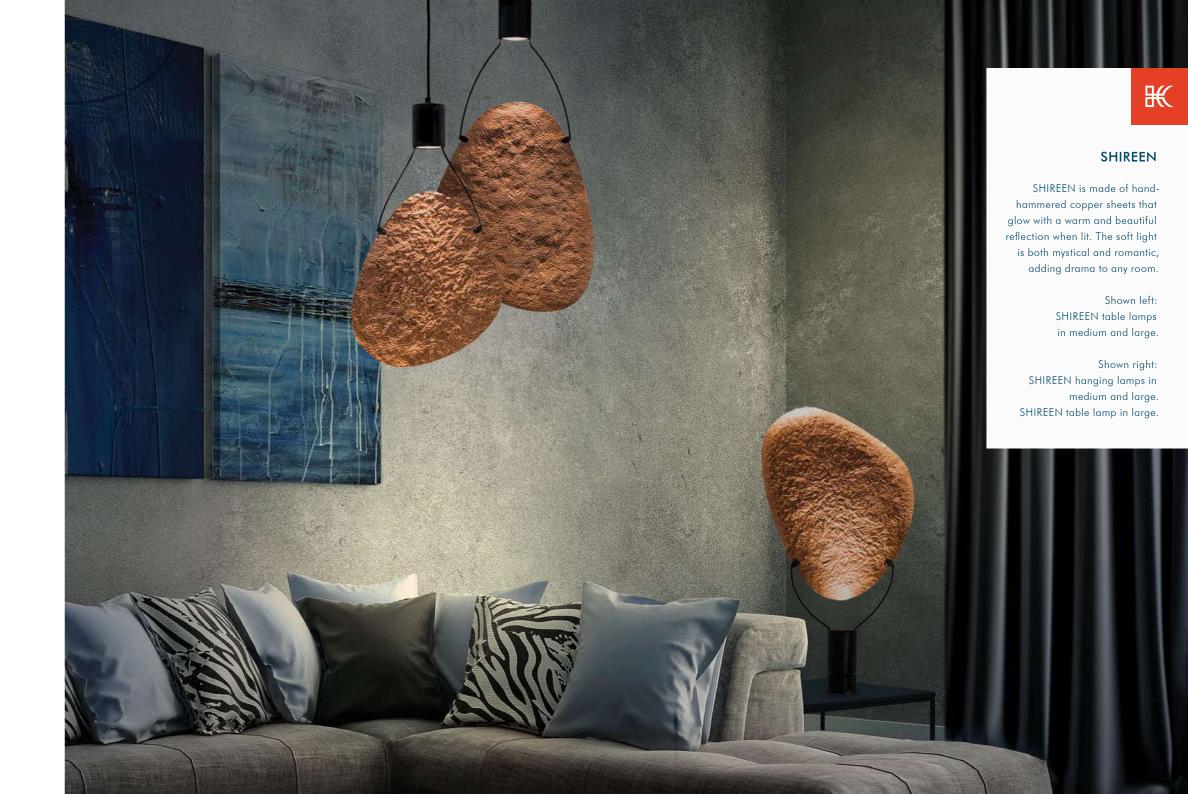

## 67 SHIREEN

### TABLE LAMP

### MEDIUM

Portable pre-wired lamp 110V - 230V

INDOOR copper, powder-coated steel

Copper

### HANGING LAMP

Surface mounted pre-wired lamp GU10 110V - 230V