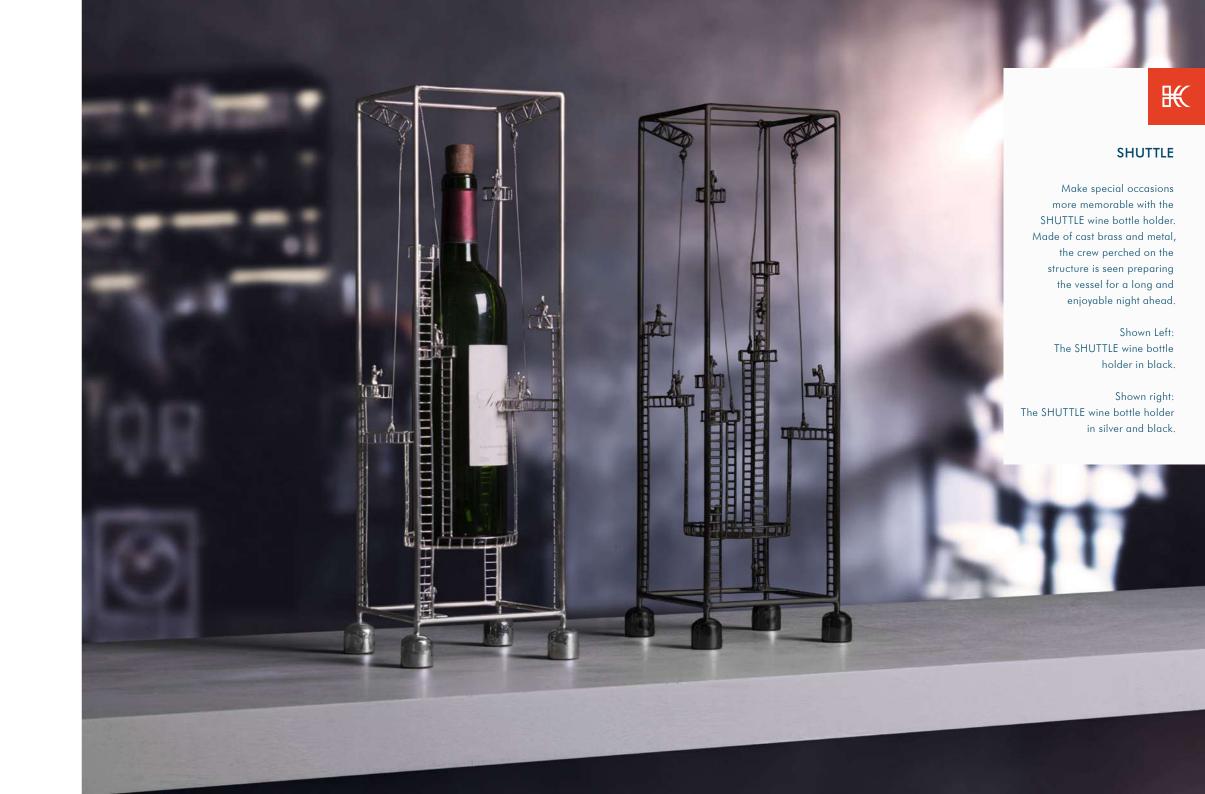

LAMP



Portable pre-wired lamp E26 / E27 110V - 230V

INDOOR Salago fiber, Buri (palm leaf spines), powder-coated steel





## 61 NORI



### MIRROR



INDOOR Salago fiber, powder-coated steel, mirror glass



mirror Ø (26 ½" | 67 cm) thickness (1/6" | 4 mm)











Cream

### SCREEN



INDOOR Salago fiber, powder-coated steel

























23 ½" 60 cm

SMALL

MEDIUM

LARGE

Surface mounted pre-wired lamp E26 / E27 110V - 230V

INDOOR handmade paper, Tyvek, powder-coated steel



Cream





### **PLANTERS**





## 67 SHIREEN



### TABLE LAMP



### MEDIUM



Portable pre-wired lamp 110V - 230V



INDOOR copper, powder-coated steel



Copper

### HANGING LAMP





Surface mounted pre-wired lamp GU10 110V - 230V





### WINE BOTTLE HOLDER

## 69 SHUTTLE









Black





## 71 TWIGGY



### MIRROR



INDOOR rattan, powder-coated steel, mirror glass



Natural



## 73 VILLAGE

### HANGING LAMP



Surface mounted pre-wired lamp E26 / E27 110V - 230V

INDOOR fiber-reinforced polymer, wood



Whitewash













Surface mounted pre-wired lamp GU10 110V - 230V

INDOOR powder-coated steel, fiber-reinforced polymer









## 77 WIGGLE









### **SCULPTURE**



INDOOR powder-coated steel, microfiber, leather



Silver



## **DESIGNERS**



KENNETH COBONPUE

Philippines

Kenneth Cobonpue is a multi-awarded industrial designer and manufacturer from Cebu, Philippines. After finishing Industrial Design at the Pratt Institute in New York, he established his namesake brand KENNETHCOBONPUE upon returning home to Cebu in 1996. With his masterful way of integr