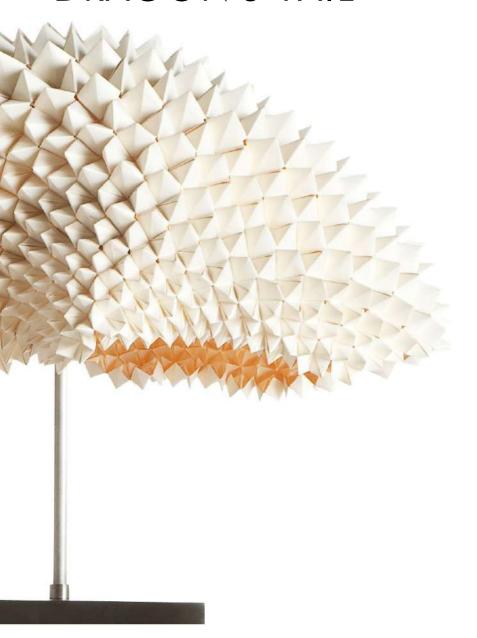

## 21 DRAGON'S TAIL

### TABLE LAMP

Portable pre-wired lamp E26 / E27 110V - 230V

INDOOR specialty paper, stainless steel

Cream