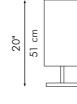

### ROUND HANGING LAMP

15 <sup>3</sup>/<sub>4</sub>" 40 cm

25 ½" 65 cm

SMALL

MEDIUM

LARGE

Surface mounted pre-wired lamp E26 / E27 110V - 230V

INDOOR Salago fiber, powder-coated steel, fiber-reinforced polymer