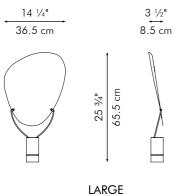

### LANTERN

36.5 cm

SMALL

MEDIUM

LARGE

Surface mounted pre-wired lamp E26 / E27 110V - 230V

INDOOR Buri (palm leaf spines), powder-coated steel, handmade paper, Mylar

Brown

### TRIPOD LAMP

MEDIUM

Portable pre-wired lamp E26 / E27 110V - 230V

Brow

9 <sup>3</sup>/<sub>4</sub>" 25 cm

Surface mounted pre-wired lamp E26 / E27 110V - 230V

INDOOR Buri (palm leaf spines), powder-coated steel, handmade paper, Mylar