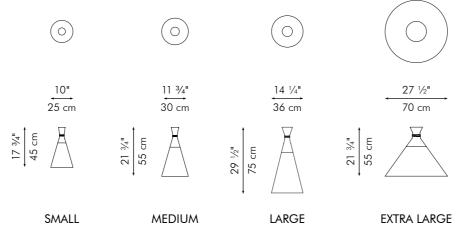

### ROUND HANGING LAMP

15 <sup>3</sup>/<sub>4</sub>" 40 cm

25 ½" 65 cm

SMALL

MEDIUM

LARGE

Surface mounted pre-wired lamp E26 / E27 110V - 230V

INDOOR Salago fiber, powder-coated steel, fiber-reinforced polymer