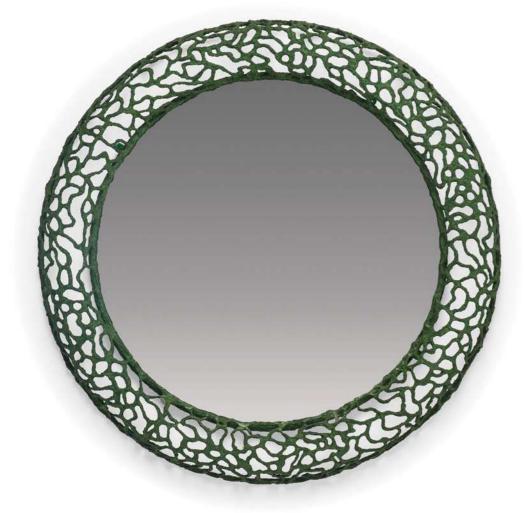

### ROUND MIRROR

44" 112 cm

70 <sup>3</sup>/<sub>4</sub>" 180 cm

SMALL

LARGE

mirror Ø (15 ½" | 39 cm) thickness (1/4" | 6 mm) mirror Ø (19 ¾" | 50 cm) thickness (1/4" | 6 mm)

INDOOR rattan, powder-coated steel, mirror glass

Black / Orange / Yellow