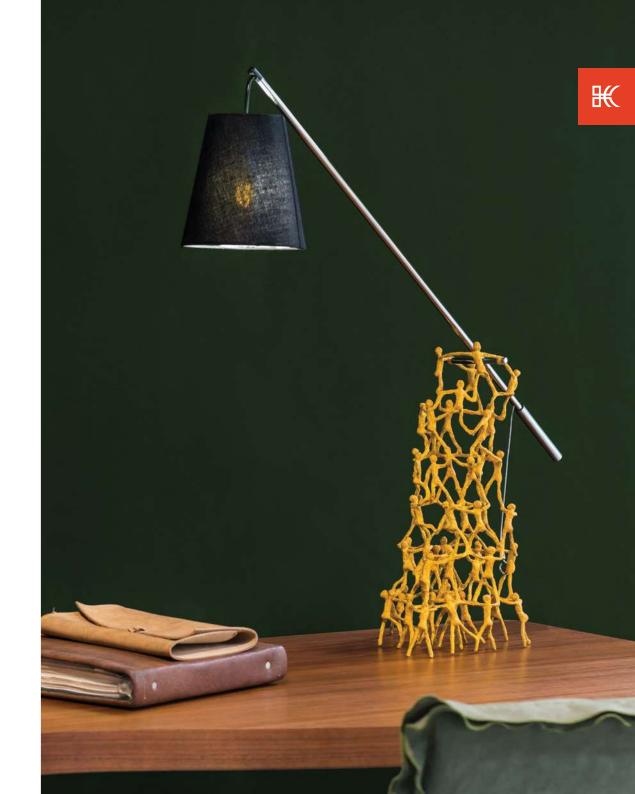

INDOOR powder-coated steel, brass



Copper





### SCREEN



INDOOR Salago fiber, powder-coated steel









silver accent black accent red accent





### ROUND HANGING LAMP





### RECTANGULAR HANGING LAMP









LARGE

Surface mounted pre-wired lamp E26 / E27

110V - 230V

INDOOR Salago fiber, powder-coated steel







Black with Bronze with Silver with silver accent black accent red accent





### LITTLE PEOPLE BOOM TOWN

### FLOOR LAMP



Portable pre-wired lamp E26 / E27 110V - 230V

INDOOR Salago fiber, powder-coated steel, stainless steel, Mylar



<sup>\*</sup>shade available in natural and black

### TABLE LAMP



Portable pre-wired lamp E14 / G9 110V - 230V

INDOOR Salago fiber, powder-coated steel, stainless steel, Mylar



<sup>\*</sup>shade available in black only







Surface mounted pre-wired lamp E26 / E27 110V - 230V

INDOOR Salago fiber, Buri (palm leaf spines), powder-coated steel



### FLOOR LAMP



Portable pre-wired lamp E26 / E27 110V - 230V

INDOOR Salago fiber, Buri (palm leaf spines), powder-coated steel





## 61 NORI



### MIRROR



INDOOR Salago fiber, powder-coated steel, mirror glass



mirror Ø (26 ½" | 67 cm) thickness (1/6" | 4 mm)











Cream

### SCREEN



INDOOR Salago fiber, powder-coated steel

























23 ½" 60 cm

SMALL

MEDIUM

LARGE

Surface mounted pre-wired lamp E26 / E27 110V - 230V

INDOOR handmade paper, Tyvek, powder-coated steel



Cream





### **PLANTERS**





## 67 SHIREEN



### TABLE LAMP



### MEDIUM



Portable pre-wired lamp 110V - 230V



INDOOR copper, powder-coated steel



C