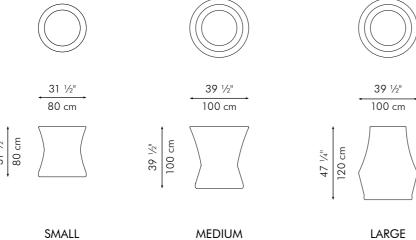

### HANGING LAMP

Surface mounted pre-wired lamp E26 / E27 110V - 230V

INDOOR rattan, powder-coated steel, fiber-reinforced polymer

Black / Orange / Yellow

Surface mounted pre-wired lamp E26 / E27 110V - 230V

INDOOR cotton rope, powder-coated steel

Brown / Plum

Green / Light Green

Surface mounted pre-wired lamp E26 / E27 110V - 230V

INDOOR cotton, powder-coated steel

White

CONSTELLATION 8 CONSTELLATION 16 CONSTELLATION 24