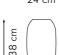

### HANGING LAMP

8" 20.5 cm

SMALL

19 <sup>3</sup>/<sub>4</sub>" 50 cm 32" 81 cm

15 3/4" 40 cm

15 3/4" 40 cm

MEDIUM

15 3/4" 40 cm

LARGE

Surface mounted pre-wired lamp E26 / E27 110V - 230V

INDOOR Buri (palm leaf spines), powder-coated steel, handmade paper, Mylar

Brown