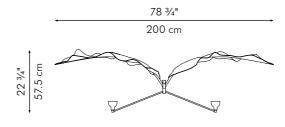

27 ½" 70 cm 34" 86.5 cm

86.5 cm

59" 150 cm

Surface mounted pre-wired lamp E14

INDOOR Buri (palm leaf spines), powder-coated steel, glass

110V - 230V