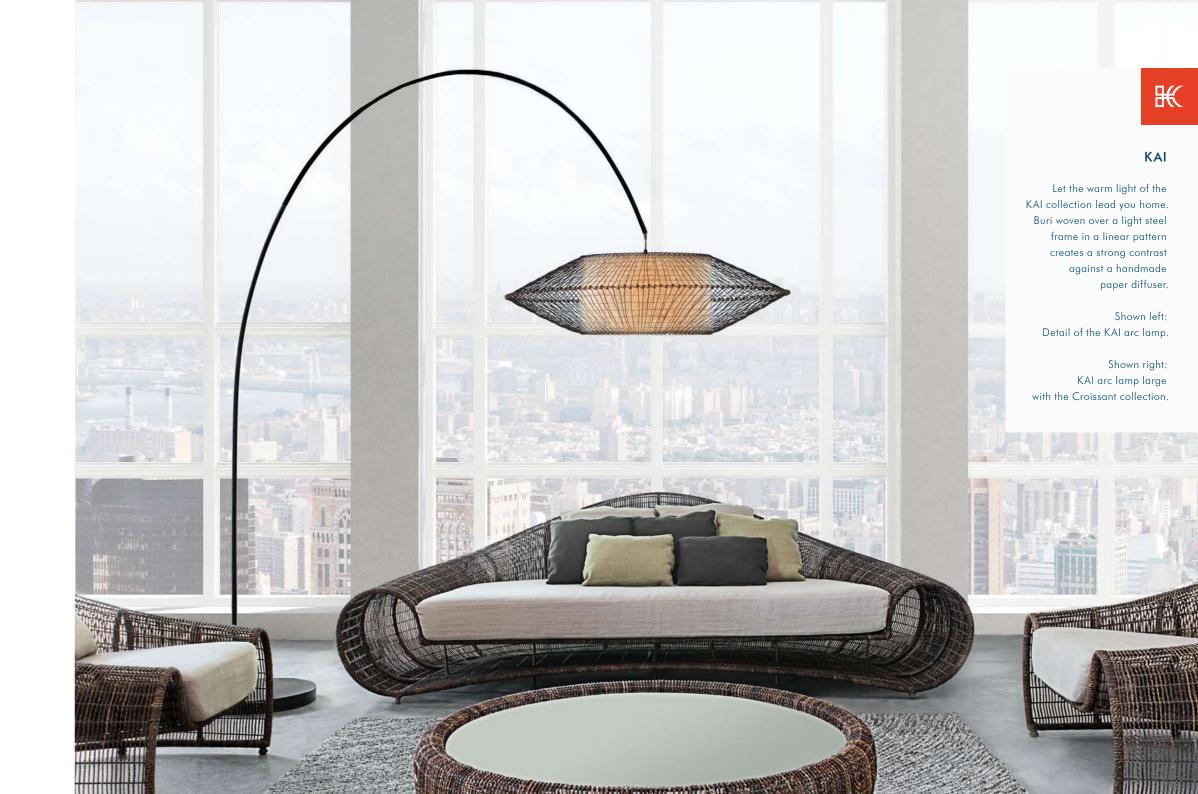

### KAI O

### TABLE LAMP

8" 20.5 cm

INDOOR Buri (palm leaf spines), powder-coated steel, handmade paper, Mylar

110V - 230V

Brown

### FLOOR LAMP

Portable pre-wired lamp E26 / E27 110V - 230V

### HANGING LAMP

8" 20.5 cm

SMALL

19 <sup>3</sup>/<sub>4</sub>" 50 cm 32" 81 cm

15 3/4" 40 cm

15 3/4" 40 cm

MEDIUM

15 3/4" 40 cm

LARGE

Surface mounted pre-wired lamp E26 / E27 110V - 230V

INDOOR Buri (palm leaf spines), powder-coated steel, handmade paper, Mylar

Brown