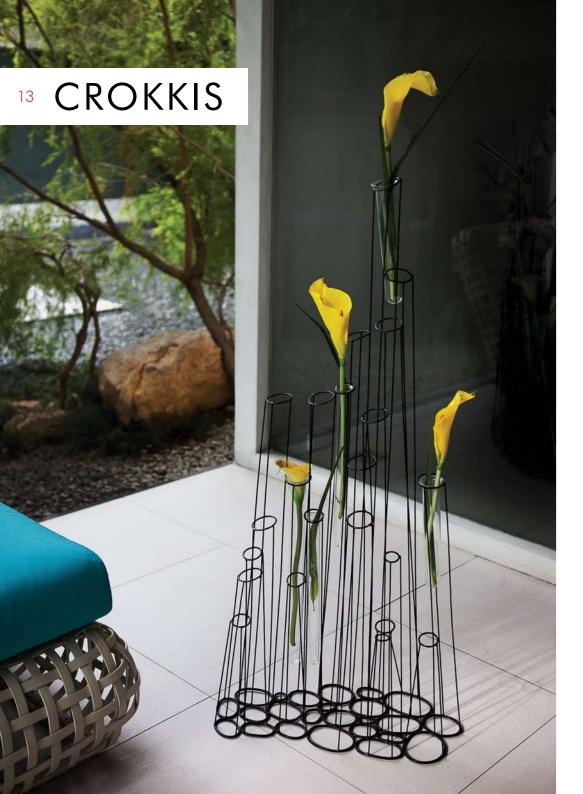

### FLOOR VASE

### MEDIUM

glass tube sizes: 1 pc. 1" Ø x 8" H (2.5 cm Ø x 20.3 cm H) 1 pc. 1" Ø x 15" H (2.5 cm Ø x 38 cm H) 1 pc. 1" Ø x 18 ½" H (2.5 cm Ø x 47 cm H) 1 pc. 1 ½" Ø x 10" H (3.8 cm Ø x 25.4 cm H) 1 pc. 1 ½" Ø x 15" H (3.8 cm Ø x 38 cm H) 3 pcs. 1 ½" Ø x 18 ½" H (3.8 cm Ø x 47 cm H)

126 cm

LARGE

### glass tube sizes: 2 pcs. 1" Ø x 15" H (2.5 cm Ø x 38 cm H) 3 pcs. 1" Ø x 18 ½" H (2.5 cm Ø x 47 cm H) 3 pcs. 1 ½" Ø x 10" H (3.8 cm Ø x 25.4 cm H) 2 pcs. 1 ½" Ø x 15" H (3.8 cm Ø x 38 cm H) 3 pcs. 1 ½" Ø x 18 ½" H (3.8 cm Ø x 47 cm H)

INDOOR glass tubes, powder-coated steel

Black