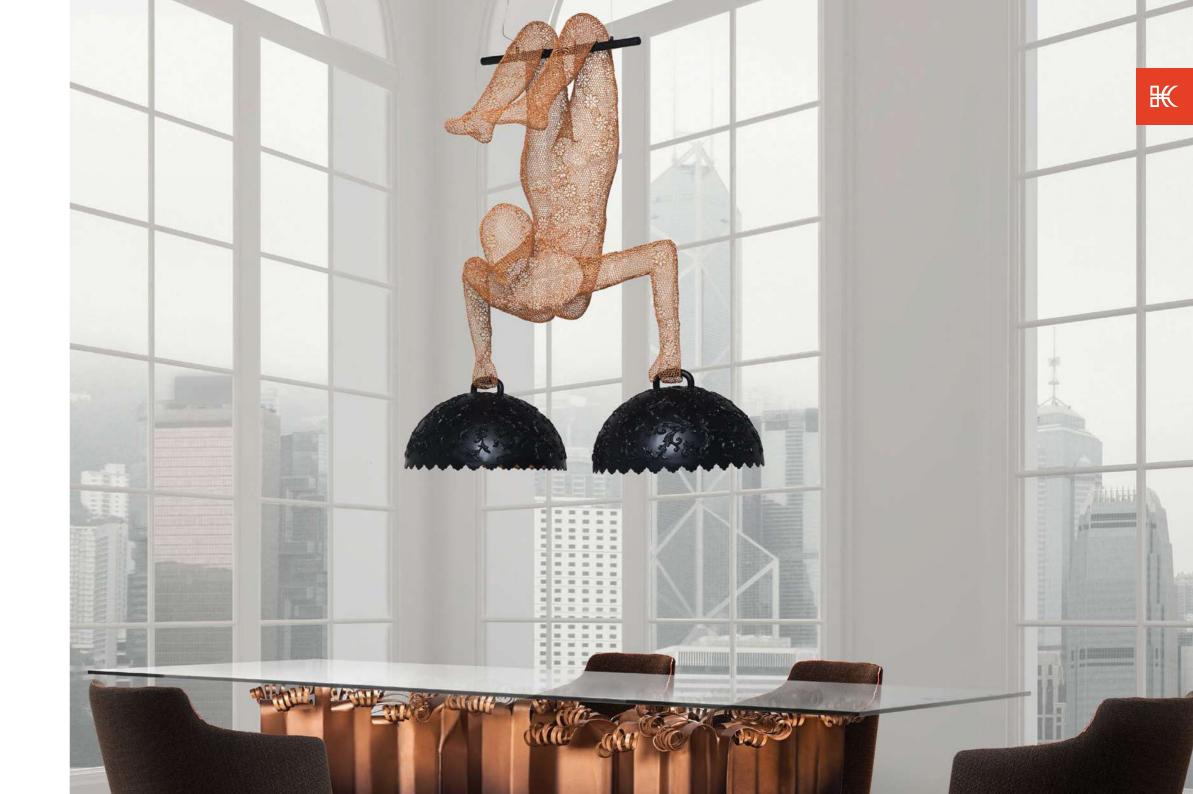

### **ACROBAT**

Surface mounted pre-wired lamp

E14

110V - 230V

INDOOR powder-coated steel, brass

Copper

### CHANDELIER

Surface mounted pre-wired lamp E14

INDOOR powder-coated steel, brass

110V - 230V

### TRAPEZE

Surface mounted pre-wired lamp E26 / E27 110V - 230V

LED Chip Version ANSI 110V / 12-48VDC

IEC/CENELEC 230V / 12-48VDC

INDOOR powder-coated steel, brass

Copper