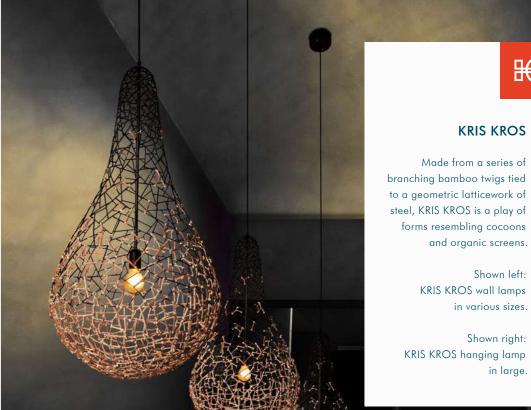

### MEDIUM

EXTRA LARGE

Surface mounted pre-wired lamp E26 / E27 110V - 230V

INDOOR bamboo twigs, powder-coated steel

HANGING LAMP

SCREEN

MEDIUM

LARGE

 $\mathbb{H}$ 

INDOOR bamboo twigs, powder-coated steel