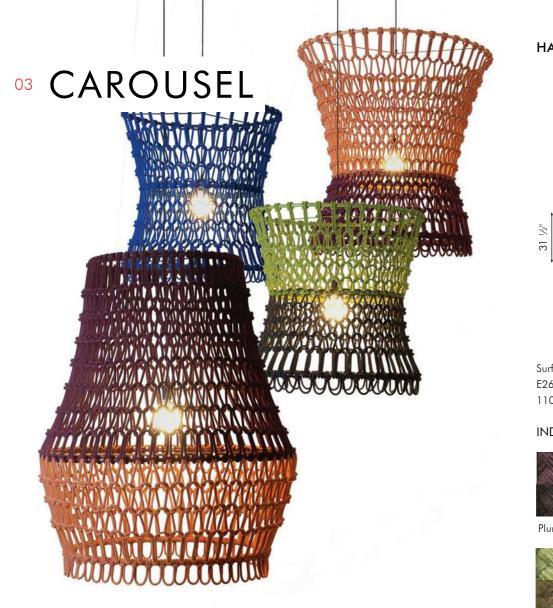

### HANGING LAMP

Surface mounted pre-wired lamp E26 / E27 110V - 230V

INDOOR rattan, powder-coated steel, fiber-reinforced polymer

Black / Orange / Yellow

Surface mounted pre-wired lamp E26 / E27 110V - 230V

INDOOR cotton rope, powder-coated steel

Brown / Plum

Green / Light Green

Surface mounted pre-wired lamp E26 / E27 110V - 230V

INDOOR cotton, powder-coated steel

White

CONSTELLATION 8 CONSTELLATION 16 CONSTELLATION 24