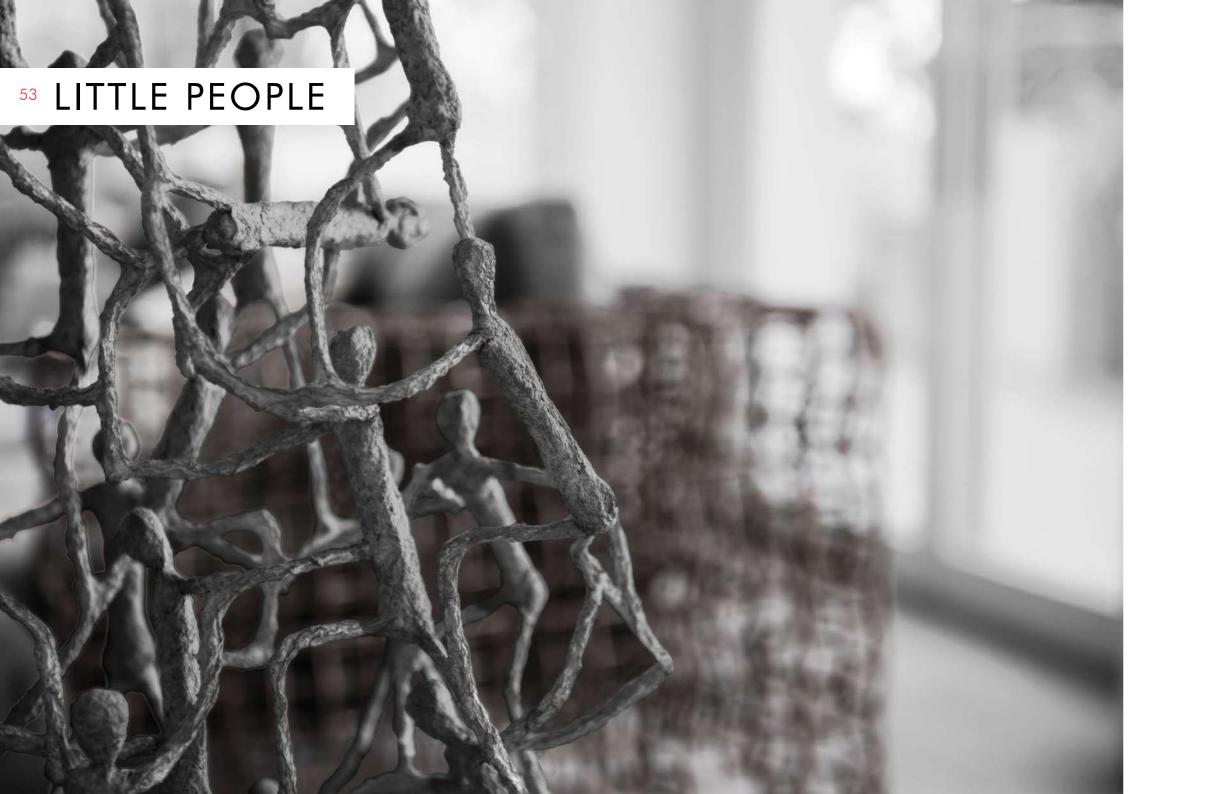

Mylar



Brown

### KAI Z

### FLOOR LAMP





Portable pre-wired lamp E26 / E27 110V - 230V



Bro









### WALL LAMP

SMALL

LARGE



### MEDIUM





EXTRA LARGE

Surface mounted pre-wired lamp E26 / E27 110V - 230V

INDOOR bamboo twigs, powder-coated steel





HANGING LAMP





SCREEN





MEDIUM







LARGE











 $\mathbb{H}$ 

INDOOR bamboo twigs, powder-coated steel



### **ACROBAT**



Surface mounted pre-wired lamp

E14

110V - 230V

INDOOR powder-coated steel, brass



Copper





### CHANDELIER



Surface mounted pre-wired lamp E14

INDOOR powder-coated steel, brass



110V - 230V





### TRAPEZE



Surface mounted pre-wired lamp E26 / E27 110V - 230V

LED Chip Version ANSI 110V / 12-48VDC

IEC/CENELEC 230V / 12-48VDC

INDOOR powder-coated steel, brass



Copper





### SCREEN



INDOOR Salago fiber, powder-coated steel









silver accent black accent red accent





### ROUND HANGING LAMP





### RECTANGULAR HANGING LAMP









LARGE

Surface mounted pre-wired lamp E26 / E27

110V - 230V

INDOOR Salago fiber, powder-coated steel







Black with Bronze with Silver with silver accent black accent red accent





### LITTLE PEOPLE BOOM TOWN

### FLOOR LAMP



Portable pre-wired lamp E26 / E27 110V - 230V

INDOOR Salago fiber, powder-coated steel, stainless steel, Mylar



<sup>\*</sup>shade available in natural and black

### TABLE LAMP



Portable pre-wired lamp E14 / G9 110V - 230V

INDOOR Salago fiber, powder-coated steel, stainless steel, Mylar



<sup>\*</sup>shade available in black only







Surface mounted pre-wired lamp E26 / E27 1