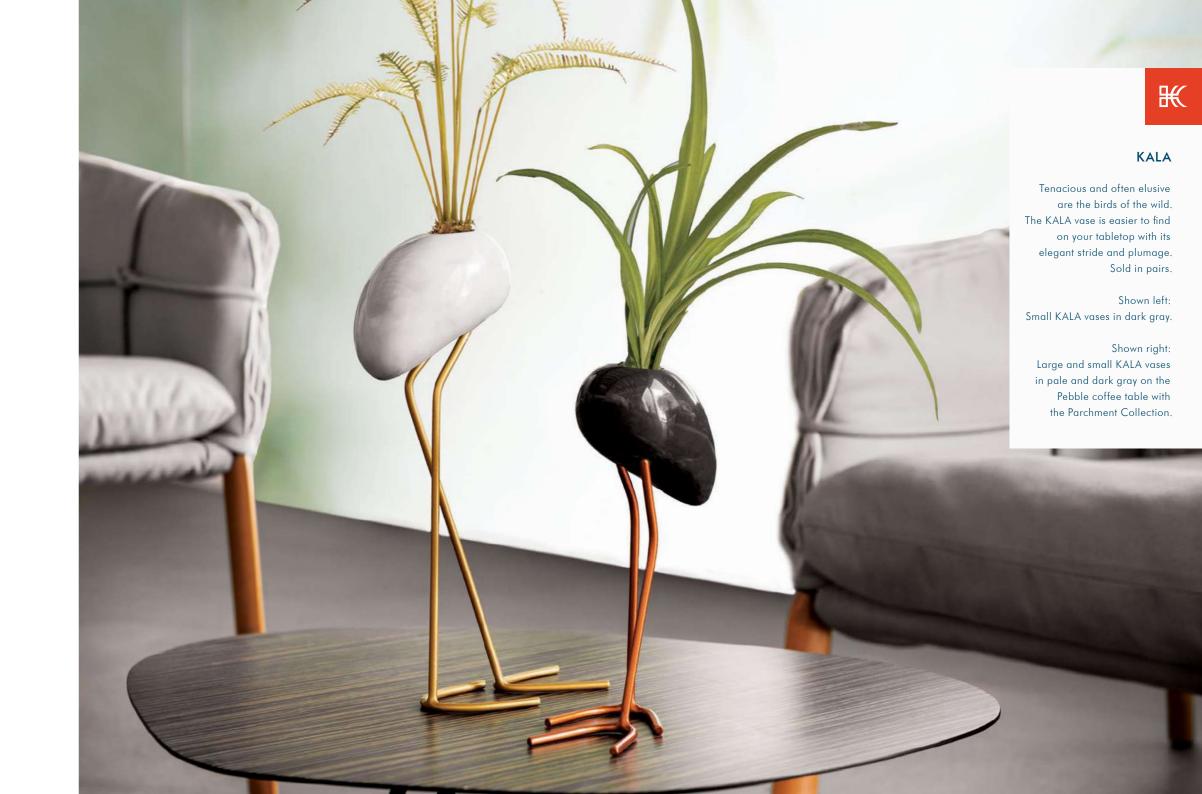

### **TABLE DECOR**

SMALL TALL

SMALL SHORT

LARGE

INDOOR Salago fiber, powder-coated steel

Terracotta /

Silver / Black

Copper

Copper

Copper

### FLOOR VASE