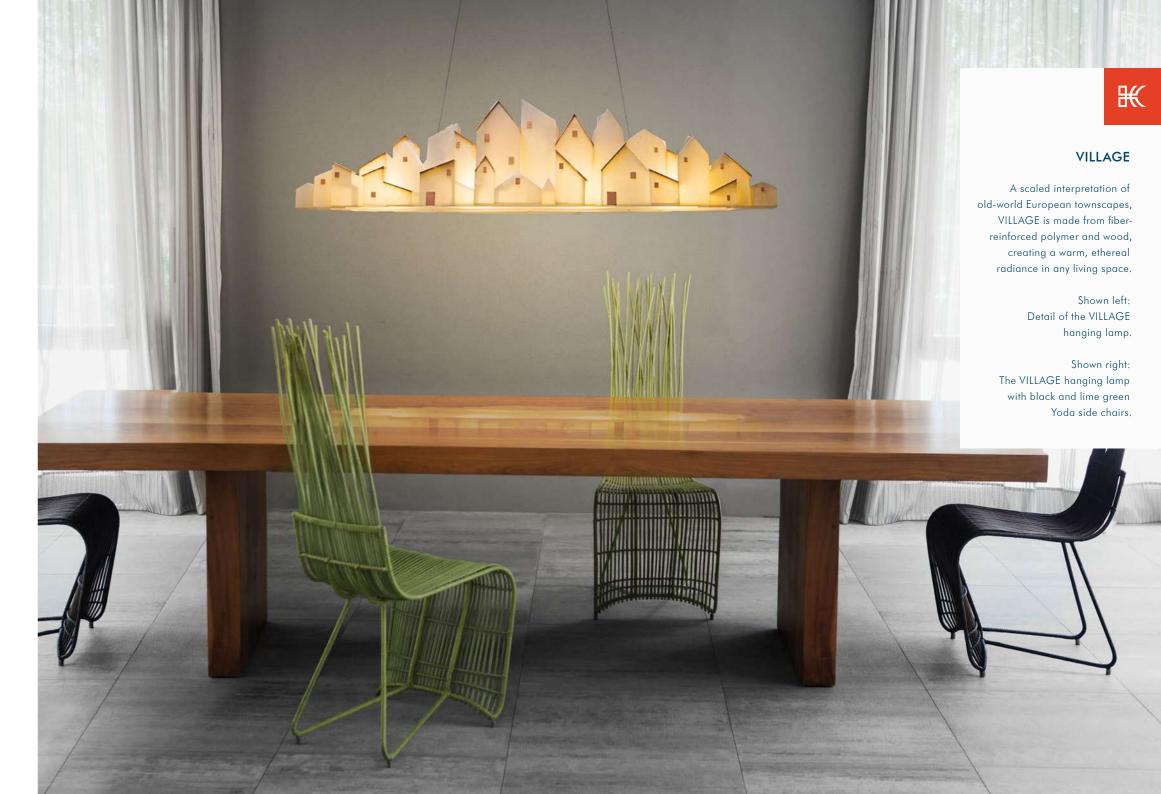

## 73 VILLAGE

### HANGING LAMP

Surface mounted pre-wired lamp E26 / E27 110V - 230V

INDOOR fiber-reinforced polymer, wood

Whitewash

Surface mounted pre-wired lamp GU10 110V - 230V

INDOOR powder-coated steel, fiber-reinforced polymer