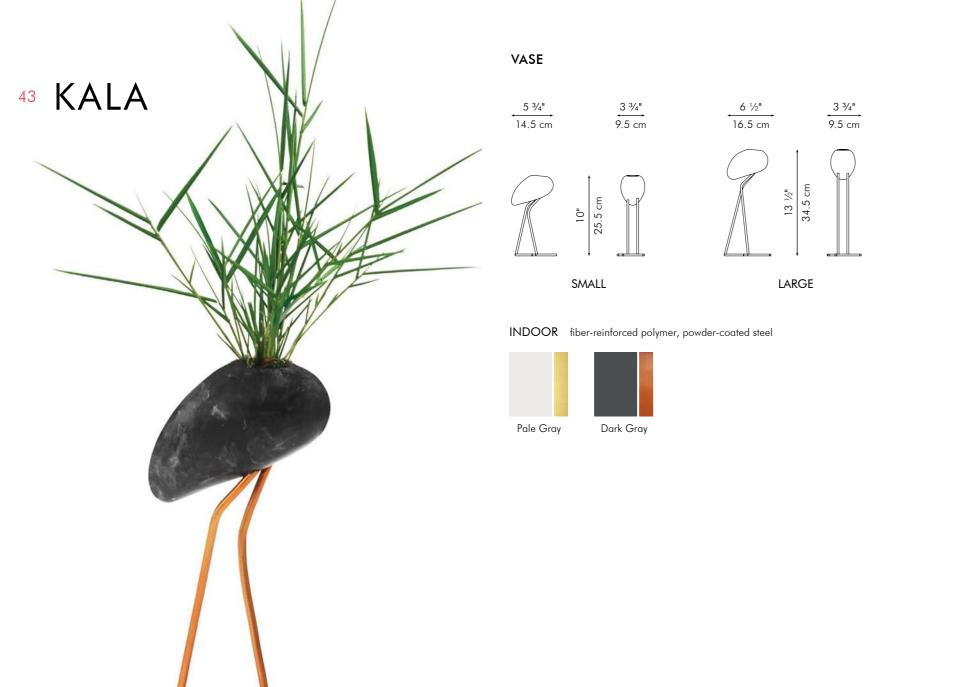

<sup>3</sup>/<sub>4</sub>" 25 cm





Surface mounted pre-wired lamp E26 / E27 110V - 230V

INDOOR Buri (palm leaf spines), powder-coated steel, handmade paper, Mylar



Brown

### KAI O

### TABLE LAMP







8" 20.5 cm











INDOOR Buri (palm leaf spines), powder-coated steel, handmade paper, Mylar



110V - 230V

Brown

### KAI O

### FLOOR LAMP



Portable pre-wired lamp E26 / E27 110V - 230V







### KAI O

### HANGING LAMP







8" 20.5 cm

SMALL

19 <sup>3</sup>/<sub>4</sub>" 50 cm 32" 81 cm

15 3/4" 40 cm

15 3/4" 40 cm

MEDIUM

15 3/4" 40 cm

LARGE

Surface mounted pre-wired lamp E26 / E27 110V - 230V

INDOOR Buri (palm leaf spines), powder-coated steel, handmade paper, Mylar



Brown

### KAI Z

### FLOOR LAMP





Portable pre-wired lamp E26 / E27 110V - 230V



Bro









### WALL LAMP

SMALL

LARGE



### MEDIUM





EXTRA LARGE

Surface mounted pre-wired lamp E26 / E27 110V - 230V

INDOOR bamboo twigs, powder-coated steel





HANGING LAMP





SCREEN





MEDIUM







LARGE











 $\mathbb{H}$ 

INDOOR bamboo twigs, powder-coated steel



### **ACROBAT**



Surface mounted pre-wired lamp

E14

110V - 230V

INDOOR powder-coated steel, brass



Copper





### CHANDELIER



Surface mounted pre-wired lamp E14

INDOOR powder-coated steel, brass



110V - 230V





### TRAPEZE



Surface mounted pre-wired lamp E26 / E27 110V - 230V

LED Chip Version ANSI 110V / 12-48VDC

IEC/CENELEC 230V / 12-48VDC

INDOOR powder-coated steel, brass



Copper





### SCREEN



INDOOR Salago fiber, powder-coated steel









silver accent black accent red accent