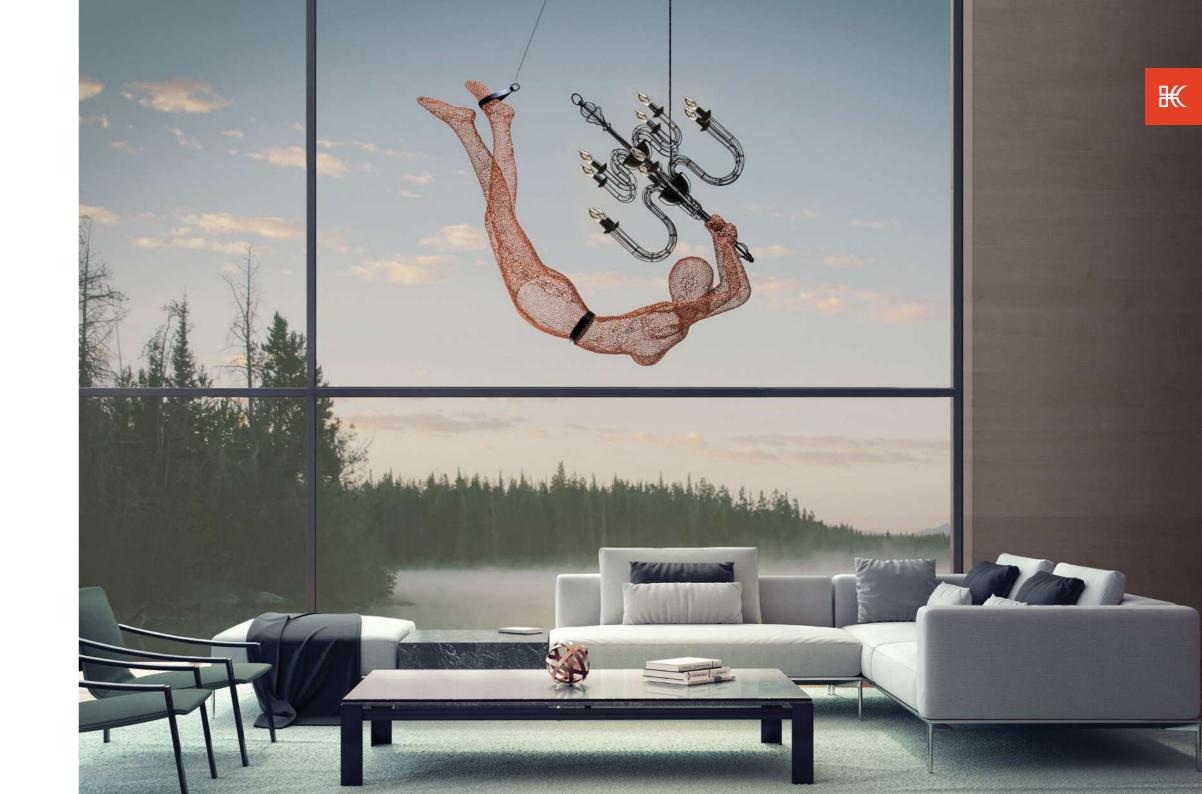

### **ACROBAT**

Surface mounted pre-wired lamp

E14

110V - 230V

INDOOR powder-coated steel, brass

Copper

### CHANDELIER

Surface mounted pre-wired lamp E14

INDOOR powder-coated steel, brass

110V - 230V

### TRAPEZE

Surface mounted pre-wired lamp E26 / E27 110V - 230V

LED Chip Version ANSI 110V / 12-48VDC

IEC/CENELEC 230V / 12-48VDC

INDOOR powder-coated steel, brass

Copper