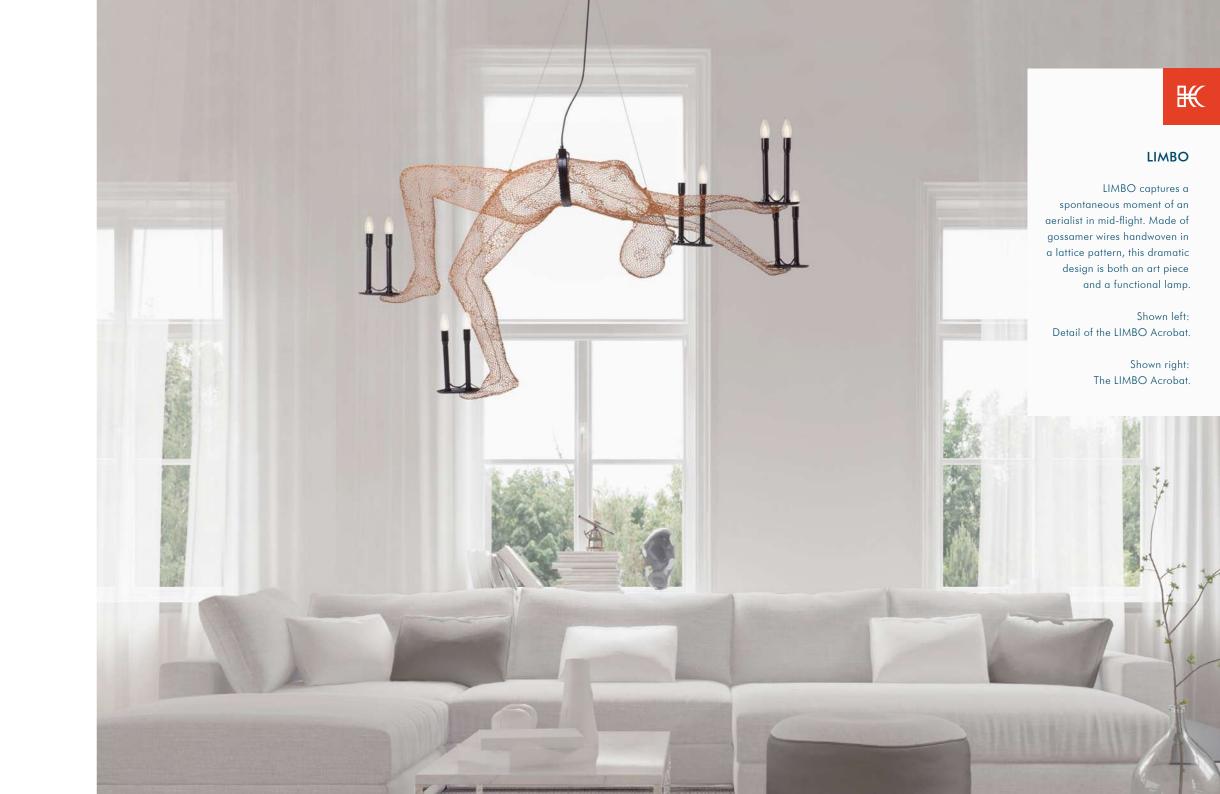

### **ACROBAT**

Surface mounted pre-wired lamp

E14

110V - 230V

INDOOR powder-coated steel, brass

Copper