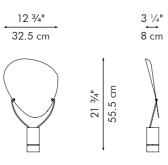

### **ACROBAT**

Surface mounted pre-wired lamp

E14

110V - 230V

INDOOR powder-coated steel, brass

Copper

### CHANDELIER

Surface mounted pre-wired lamp E14

INDOOR powder-coated steel, brass

110V - 230V

### TRAPEZE

Surface mounted pre-wired lamp E26 / E27 110V - 230V

LED Chip Version ANSI 110V / 12-48VDC

IEC/CENELEC 230V / 12-48VDC

INDOOR powder-coated steel, brass

Copper