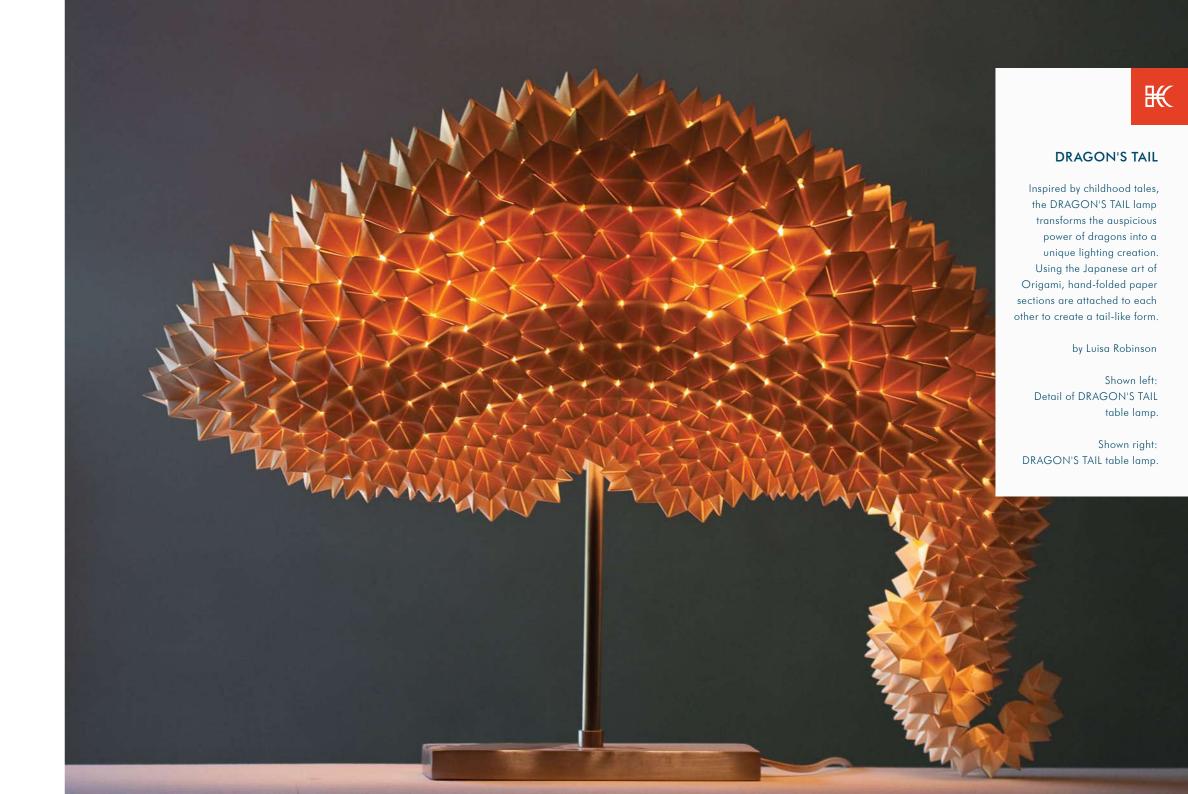

## 21 DRAGON'S TAIL

### TABLE LAMP

Portable pre-wired lamp E26 / E27 110V - 230V

INDOOR specialty paper, stainless steel

Cream