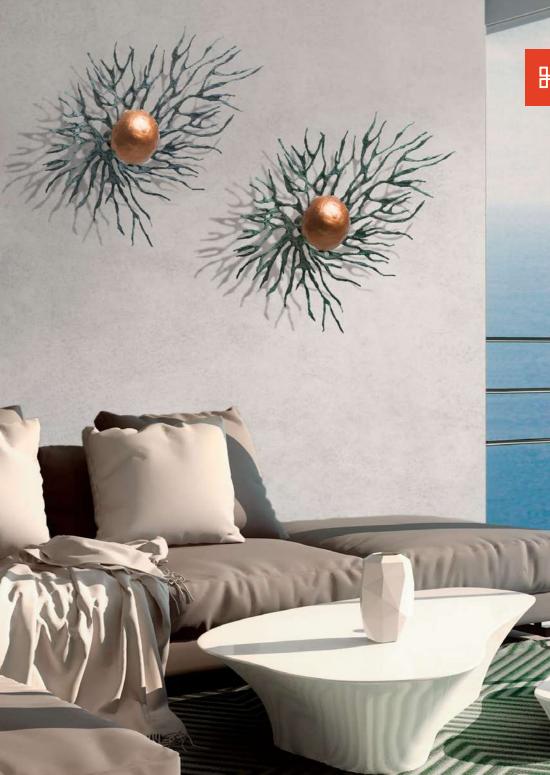

# OP CORAL

### **TABLE DECOR**

SMALL TALL

SMALL SHORT

LARGE

INDOOR Salago fiber, powder-coated steel

Terracotta /

Silver / Black

Copper

Copper

Copper