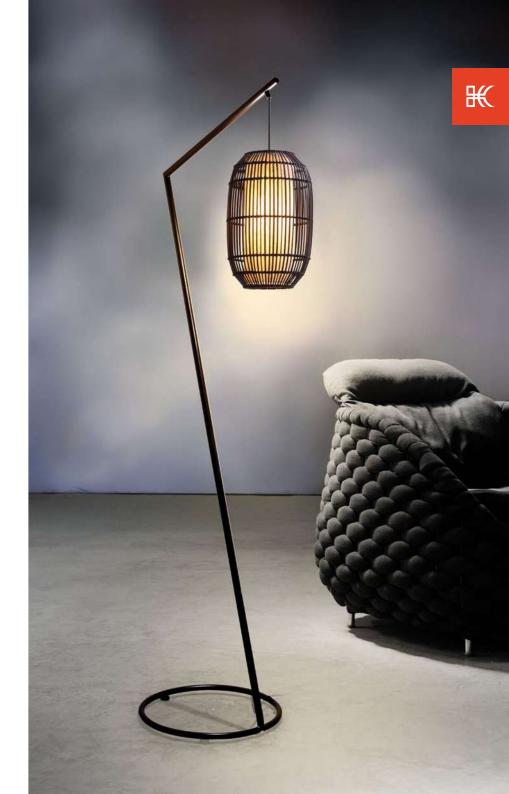

### LANTERN

Surface mounted pre-wired lamp E26 / E27 110V - 230V

INDOOR rattan, powder-coated steel, handmade paper, Mylar

LARGE

### GEISHA

The GEISHA lamp is a modern interpretation of the traditional hanging lanterns that lit Kyoto's temples, houses, and inns. Rattan is woven over a metal frame laminated with Mylar to diffuse light and create an intimate atmosphere.

by Christy Manguerra

Shown left: GEISHA floor and table lamp with the Freya writing desk and Parchment armchair.

> Shown right: GEISHA lanterns in small, medium, and large.