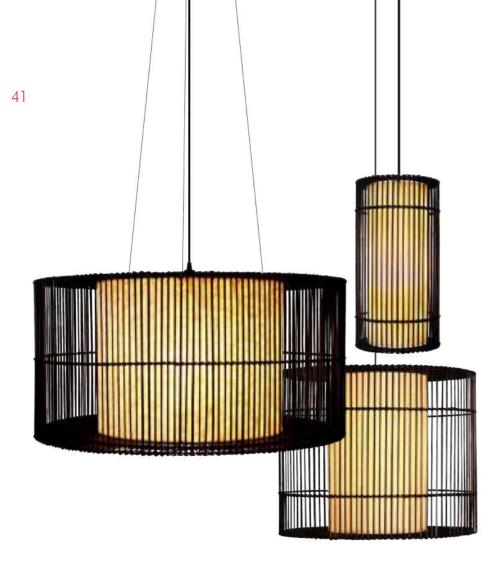

### ROUND HANGING LAMP

15 <sup>3</sup>/<sub>4</sub>" 40 cm

25 ½" 65 cm

SMALL

MEDIUM

LARGE

Surface mounted pre-wired lamp E26 / E27 110V - 230V

INDOOR Salago fiber, powder-coated steel, fiber-reinforced polymer