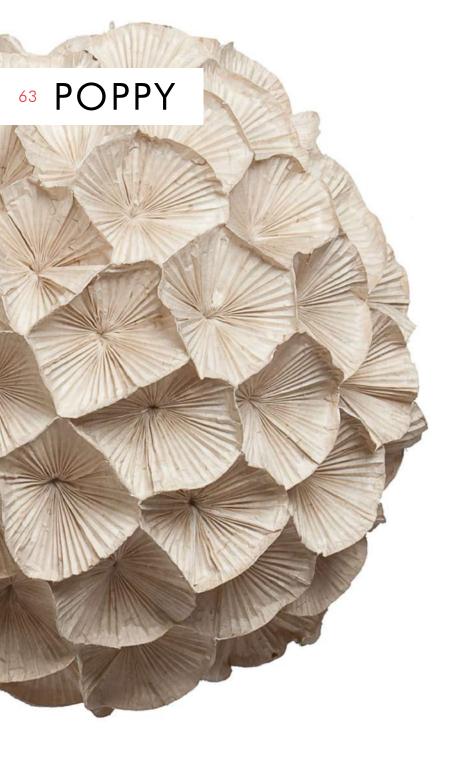

### **TABLE DECOR**

SMALL TALL

SMALL SHORT

LARGE

INDOOR Salago fiber, powder-coated steel

Terracotta /

Silver / Black

Copper