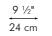

### MIRROR ROUND

#4 0 C

2 2 ½ ½ g

27 ½" 70 cm

mirror size (19 ½" W x 65" H)

(50 cm W x 164.8 cm H)

thickness (1/4" | 6 mm)

76 cm