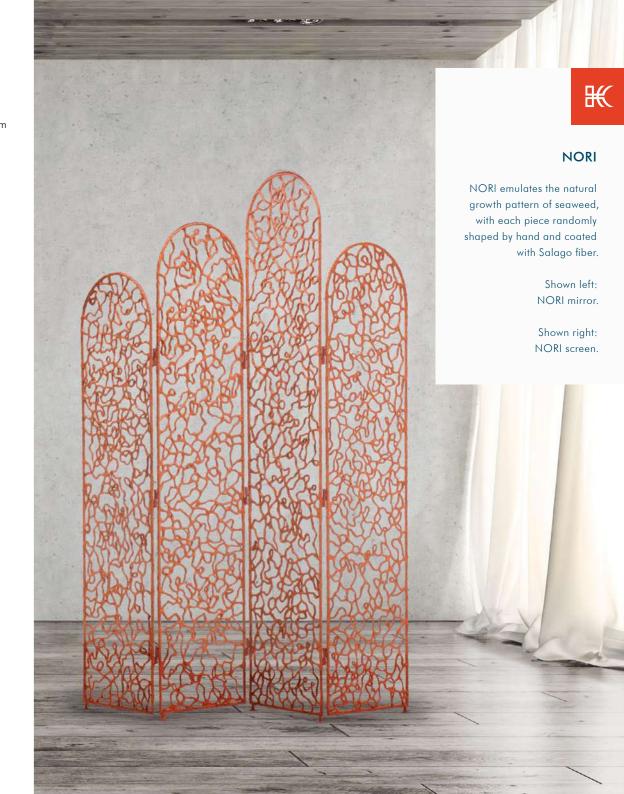

## 61 NORI

### SCREEN

INDOOR Salago fiber, powder-coated steel

23 ½" 60 cm

SMALL

MEDIUM

LARGE

Surface mounted pre-wired lamp E26 / E27 110V - 230V

INDOOR handmade paper, Tyvek, powder-coated steel