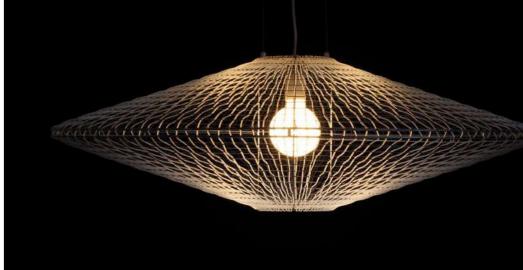

### KAI O

### HANGING LAMP

8" 20.5 cm

SMALL

19 <sup>3</sup>/<sub>4</sub>" 50 cm 32" 81 cm

15 3/4" 40 cm

15 3/4" 40 cm

MEDIUM

15 3/4" 40 cm

LARGE

Surface mounted pre-wired lamp E26 / E27 110V - 230V

INDOOR Buri (palm leaf spines), powder-coated steel, handmade paper, Mylar

Brown