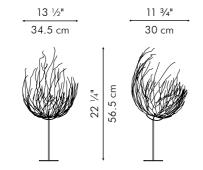

### MEDIUM

EXTRA LARGE

Surface mounted pre-wired lamp E26 / E27 110V - 230V

INDOOR bamboo twigs, powder-coated steel

HANGING LAMP

SCREEN

MEDIUM

LARGE

 $\mathbb{H}$ 

INDOOR bamboo twigs, powder-coated steel