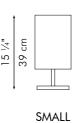

### ROUND MIRROR

44" 112 cm

70 <sup>3</sup>/<sub>4</sub>" 180 cm

SMALL

LARGE

mirror Ø (15 ½" | 39 cm) thickness (1/4" | 6 mm) mirror Ø (19 ¾" | 50 cm) thickness (1/4" | 6 mm)

INDOOR rattan, powder-coated steel, mirror glass