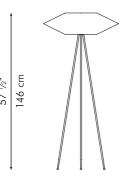

### DISK TRIPOD LAMP

27 1/2"

Portable pre-wired lamp E26 / E27 110V - 230V

INDOOR nylon, powder-coated steel, handmade paper, Mylar