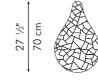

### MIRROR ROUND

#4 0 C

2 2 ½ ½ g

27 ½" 70 cm

mirror size (19 ½" W x 65" H)

(50 cm W x 164.8 cm H)

thickness (1/4" | 6 mm)

76 cm