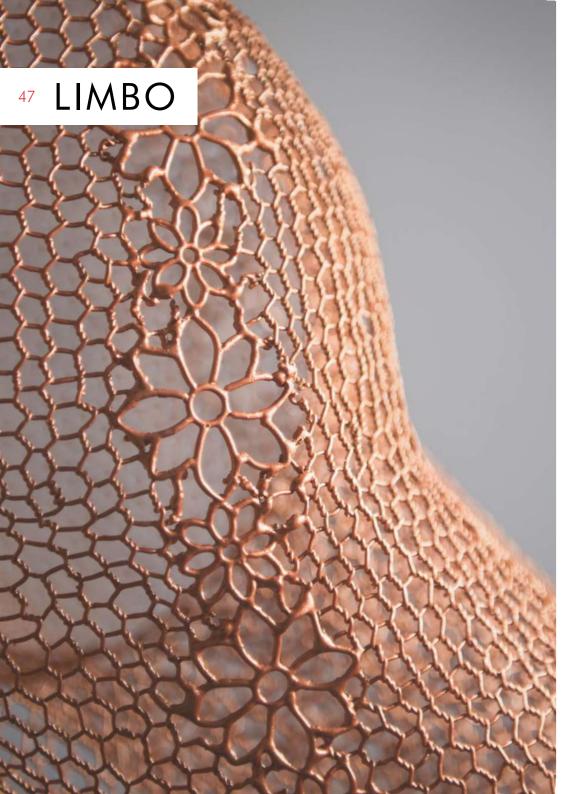

handmade paper, Mylar



110V - 230V

Brown

### KAI O

### FLOOR LAMP



Portable pre-wired lamp E26 / E27 110V - 230V







### KAI O

### HANGING LAMP







8" 20.5 cm

SMALL

19 <sup>3</sup>/<sub>4</sub>" 50 cm 32" 81 cm

15 3/4" 40 cm

15 3/4" 40 cm

MEDIUM

15 3/4" 40 cm

LARGE

Surface mounted pre-wired lamp E26 / E27 110V - 230V

INDOOR Buri (palm leaf spines), powder-coated steel, handmade paper, Mylar



Brown

### KAI Z

### FLOOR LAMP





Portable pre-wired lamp E26 / E27 110V - 230V



Bro









### WALL LAMP

SMALL

LARGE



### MEDIUM





EXTRA LARGE

Surface mounted pre-wired lamp E26 / E27 110V - 230V

INDOOR bamboo twigs, powder-coated steel





HANGING LAMP





SCREEN





MEDIUM







LARGE











 $\mathbb{H}$ 

INDOOR bamboo twigs, powder-coated steel



### **ACROBAT**



Surface mounted pre-wired lamp

E14

110V - 230V

INDOOR powder-coated steel, brass



Copper





### CHANDELIER



Surface mounted pre-wired lamp E14

INDOOR powder-coated steel, brass



110V - 230V





### TRAPEZE



Surface mounted pre-wired lamp E26 / E27 110V - 230V

LED Chip Version ANSI 110V / 12-48VDC

IEC/CENELEC 230V / 12-48VDC

INDOOR powder-coated steel, brass



Copper





### SCREEN



INDOOR Salago fiber, powder-coated steel









silver accent black accent red accent





### ROUND HANGING LAMP





### RECTANGULAR HANGING LAMP









LARGE

Surface mounted pre-wired lamp E26 / E27

110V - 230V

INDOOR Salago fiber, powder-coated steel







Black with Bronze with Silver with silver accent black accent red accent





### LITTLE PEOPLE BOOM TO