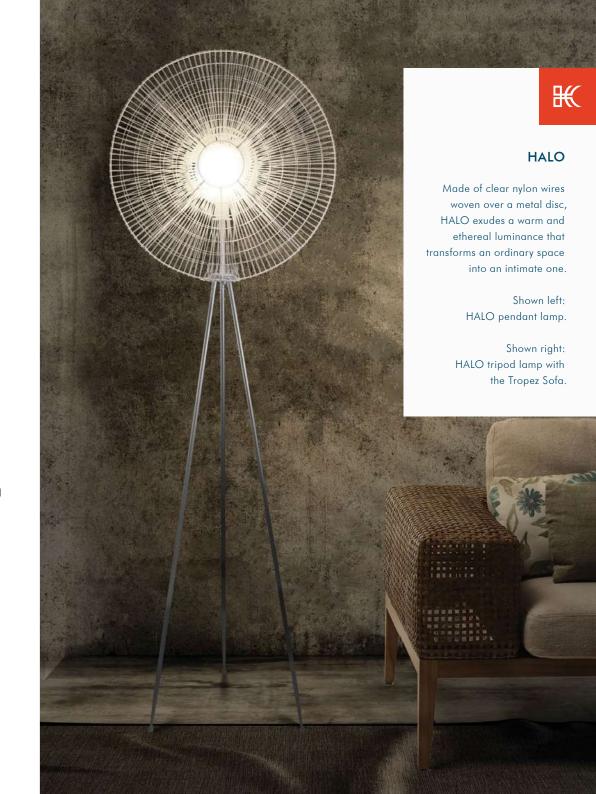

### GEISHA

The GEISHA lamp is a modern interpretation of the traditional hanging lanterns that lit Kyoto's temples, houses, and inns. Rattan is woven over a metal frame laminated with Mylar to diffuse light and create an intimate atmosphere.

by Christy Manguerra

Shown left: GEISHA floor and table lamp with the Freya writing desk and Parchment armchair.

> Shown right: GEISHA lanterns in small, medium, and large.