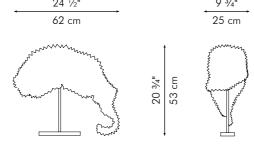

## 21 DRAGON'S TAIL

### TABLE LAMP

Portable pre-wired lamp E26 / E27 110V - 230V

INDOOR specialty paper, stainless steel

Cream