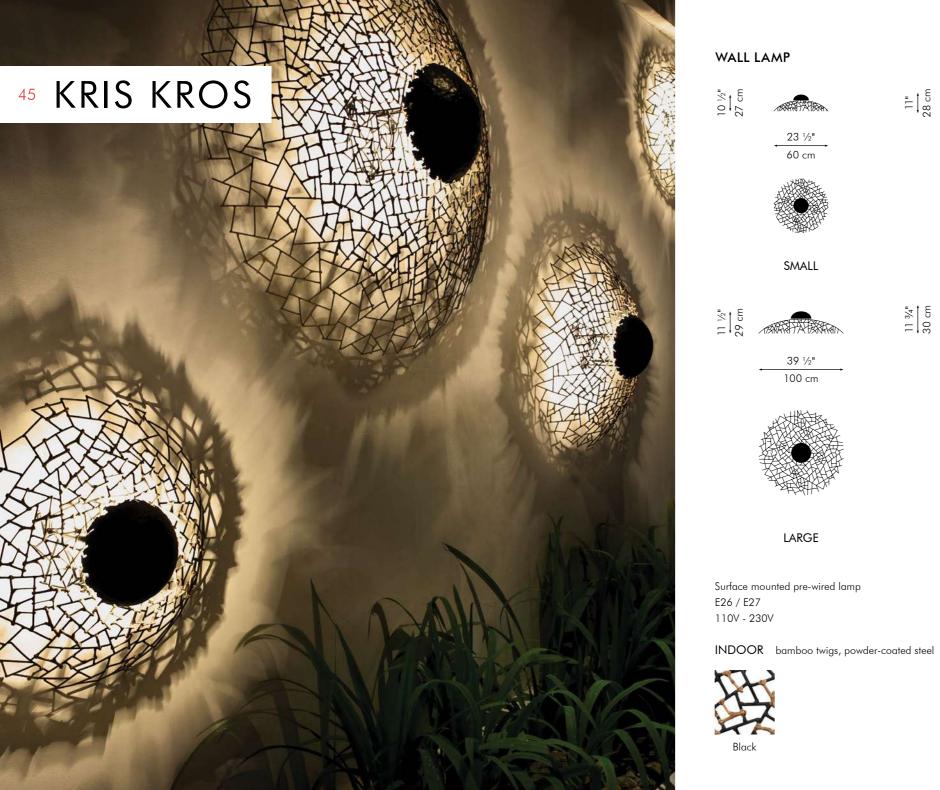

### WALL LAMP

SMALL

LARGE

### MEDIUM

EXTRA LARGE

Surface mounted pre-wired lamp E26 / E27 110V - 230V

INDOOR bamboo twigs, powder-coated steel

HANGING LAMP

SCREEN

MEDIUM

LARGE

 $\mathbb{H}$ 

INDOOR bamboo twigs, powder-coated steel