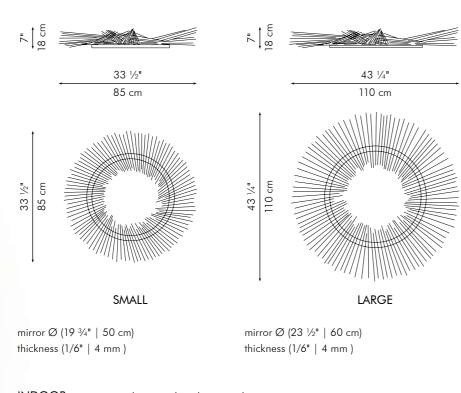

## 71 TWIGGY

### MIRROR

INDOOR rattan, powder-coated steel, mirror glass

Natural