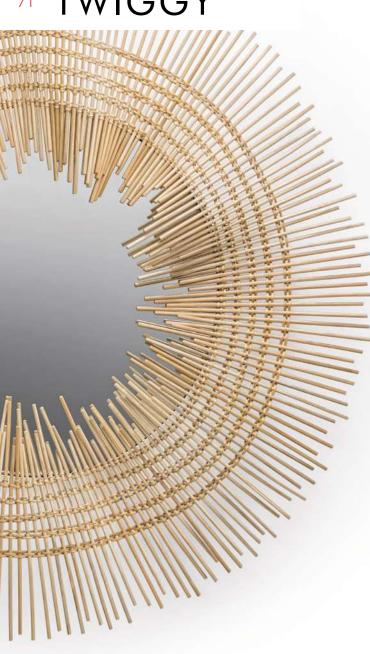

## 71 TWIGGY

### MIRROR

INDOOR rattan, powder-coated steel, mirror glass

Natural