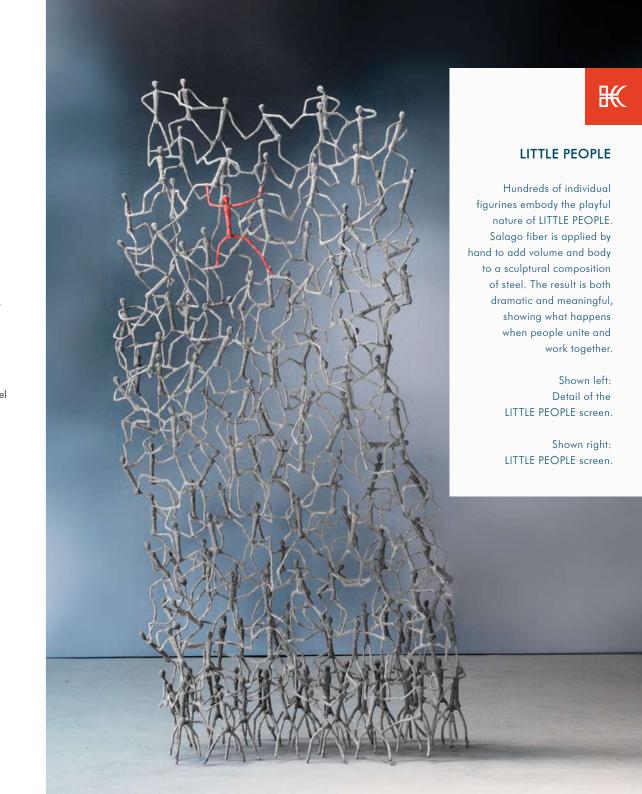

### LITTLE PEOPLE BOOM TOWN

### FLOOR LAMP

Portable pre-wired lamp E26 / E27 110V - 230V

INDOOR Salago fiber, powder-coated steel, stainless steel, Mylar

<sup>\*</sup>shade available in natural and black