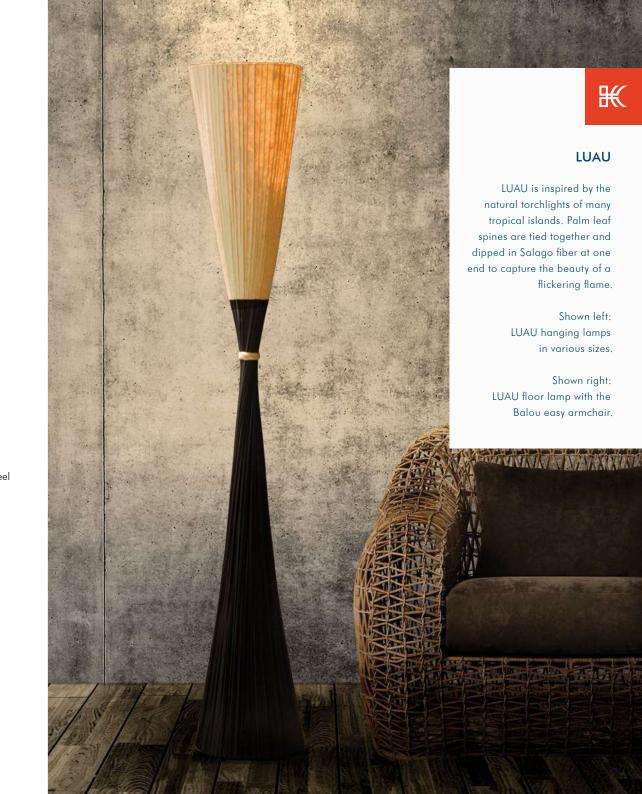

### GEISHA

The GEISHA lamp is a modern interpretation of the traditional hanging lanterns that lit Kyoto's temples, houses, and inns. Rattan is woven over a metal frame laminated with Mylar to diffuse light and create an intimate atmosphere.

by Christy Manguerra

Shown left: GEISHA floor and table lamp with the Freya writing desk and Parchment armchair.

> Shown right: GEISHA lanterns in small, medium, and large.