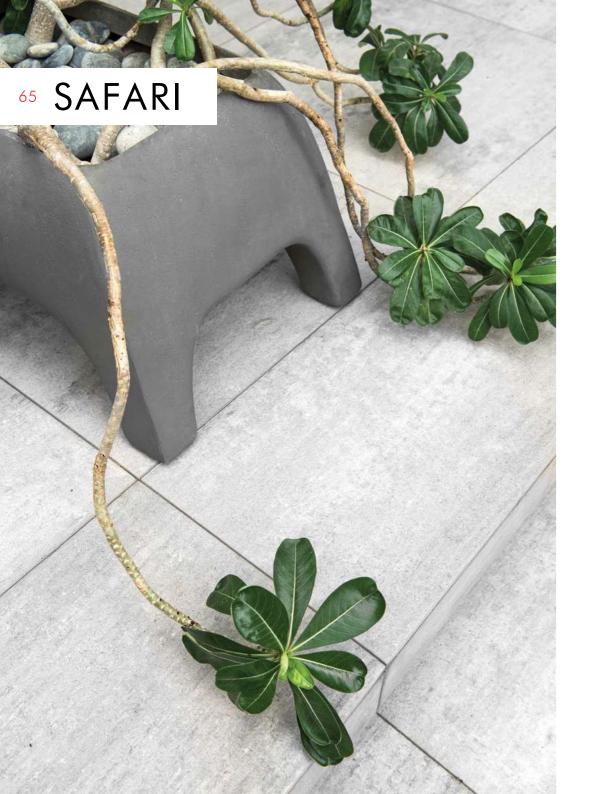

e pre-wired lamp E14 / G9 110V - 230V

INDOOR Salago fiber, powder-coated steel, stainless steel, Mylar



<sup>\*</sup>shade available in black only







Surface mounted pre-wired lamp E26 / E27 110V - 230V

INDOOR Salago fiber, Buri (palm leaf spines), powder-coated steel



### FLOOR LAMP



Portable pre-wired lamp E26 / E27 110V - 230V

INDOOR Salago fiber, Buri (palm leaf spines), powder-coated steel





## 61 NORI



### MIRROR



INDOOR Salago fiber, powder-coated steel, mirror glass



mirror Ø (26 ½" | 67 cm) thickness (1/6" | 4 mm)











Cream

### SCREEN



INDOOR Salago fiber, powder-coated steel

























23 ½" 60 cm

SMALL

MEDIUM

LARGE

Surface mounted pre-wired lamp E26 / E27 110V - 230V

INDOOR handmade paper, Tyvek, powder-coated steel



Cream





### **PLANTERS**





## 67 SHIREEN



### TABLE LAMP



### MEDIUM



Portable pre-wired lamp 110V - 230V



INDOOR copper, powder-coated steel



Copper

### HANGING LAMP





Surface mounted pre-wired lamp GU10 110V - 230V





### WINE BOTTLE HOLDER

## 69 SHUTTLE









Black





## 71 TWIGGY



### MIRROR



INDOOR rattan, powder-coated steel, mirror glass



Natural



## 73 VILLAGE

### HANGING LAMP



Surface mounted pre-wired lamp E26 / E27 110V - 230V

INDOOR fiber-reinforced polymer, wood



Whitewash













Surface mounted pre-wired lamp GU10 110V - 230V

INDOOR powder-coated steel, fiber-reinforced polymer









## 77 WIGGLE









### **SCULPTURE**



INDOOR powder-coated steel, microfiber, leather



Silver



## **DESIGNERS**



KENNETH COBONPUE

Philippine