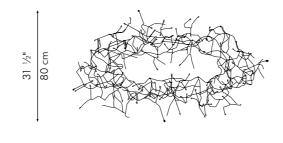

SMALL

mirror Ø (20" | 50.6 cm)

thickness (1/4" | 6 mm )

LARGE

mirror  $\emptyset$  ( 31  $\frac{1}{2}$ " | 80 cm) thickness (1/4" | 6 mm)

INDOOR Salago fiber, powder-coated steel, mirror glass

Brown

Cream