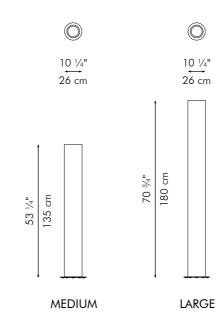

FLOOR LAMP

23 ½" 60 cm

23 ½" 60 cm

9 ¾" 25 cm

Portable pre-wired lamp E26 / E27 110V - 230V

Surface mounted pre-wired lamp E26 / E27 110V - 230V

INDOOR Salago fiber, powder-coated steel, handmade paper, Mylar