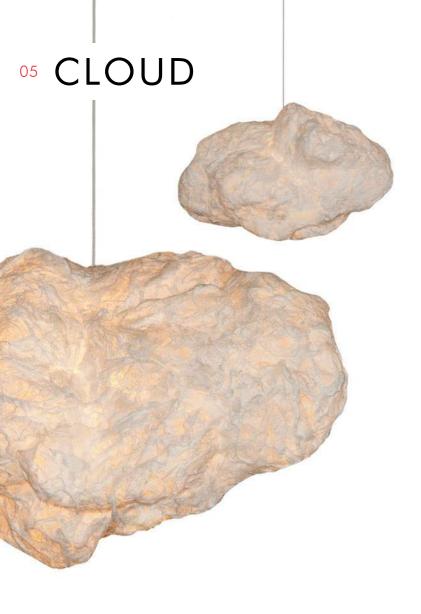

HAE YOUNG YOON

South Korea

Hae Young Yoon, the South Korean native from Seoul, studied Industrial Design at the University of the Philippines-Cebu under Kenneth Cobonpue and Christy Manguerra. The Cloud hanging lamp, which started as her student project at the age of 19, has become an increasingly popular accessory that reflects the vibrant imagination that comes with youth.