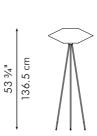

### DISK TRIPOD LAMP

27 1/2"

Portable pre-wired lamp E26 / E27 110V - 230V

INDOOR nylon, powder-coated steel, handmade paper, Mylar