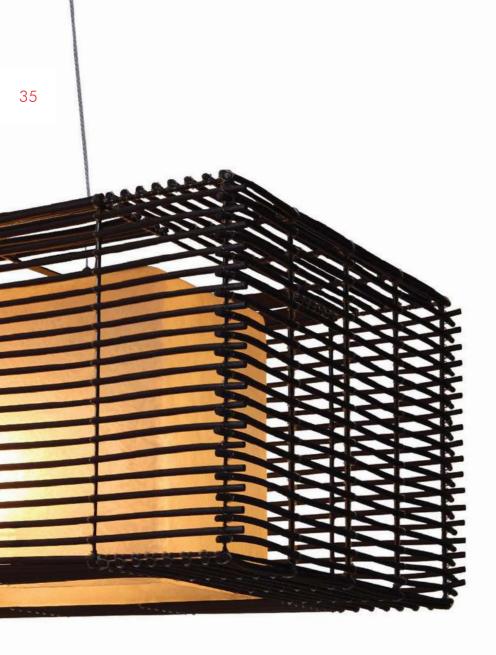

### HANGING LAMP RECTANGULAR

Surface mounted pre-wired lamp E26 / E27 110V - 230V

rown