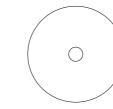

### MIRROR

INDOOR Salago fiber, powder-coated steel, mirror glass

mirror Ø (26 ½" | 67 cm) thickness (1/6" | 4 mm)

Cream