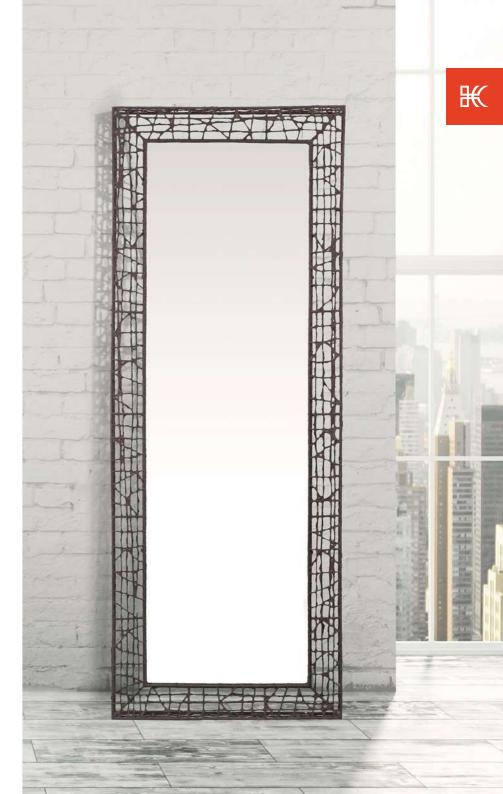

Bronze

Brown

Cream

MIRROR RECTANGULAR

### MIRROR ROUND

#4 0 C

2 2 ½ ½ g

27 ½" 70 cm

mirror size (19 ½" W x 65" H)

(50 cm W x 164.8 cm H)

thickness (1/4" | 6 mm)

76 cm

SMALL

mirror Ø (20" | 50.6 cm)

thickness (1/4" | 6 mm )

LARGE

mirror  $\emptyset$  ( 31  $\frac{1}{2}$ " | 80 cm) thickness (1/4" | 6 mm)

INDOOR Salago fiber, powder-coated steel, mirror glass

Brown

Cream