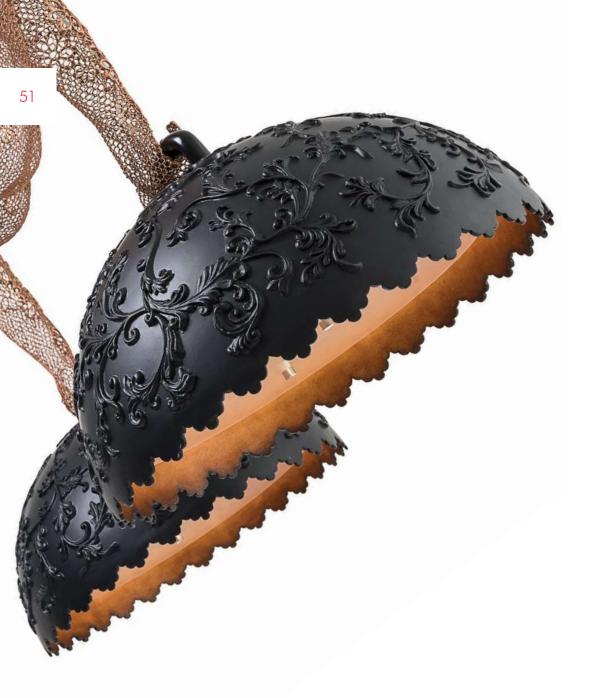

### **ACROBAT**

Surface mounted pre-wired lamp

E14

110V - 230V

INDOOR powder-coated steel, brass

Copper

### CHANDELIER

Surface mounted pre-wired lamp E14

INDOOR powder-coated steel, brass

110V - 230V

### TRAPEZE

Surface mounted pre-wired lamp E26 / E27 110V - 230V

LED Chip Version ANSI 110V / 12-48VDC

IEC/CENELEC 230V / 12-48VDC

INDOOR powder-coated steel, brass

Copper