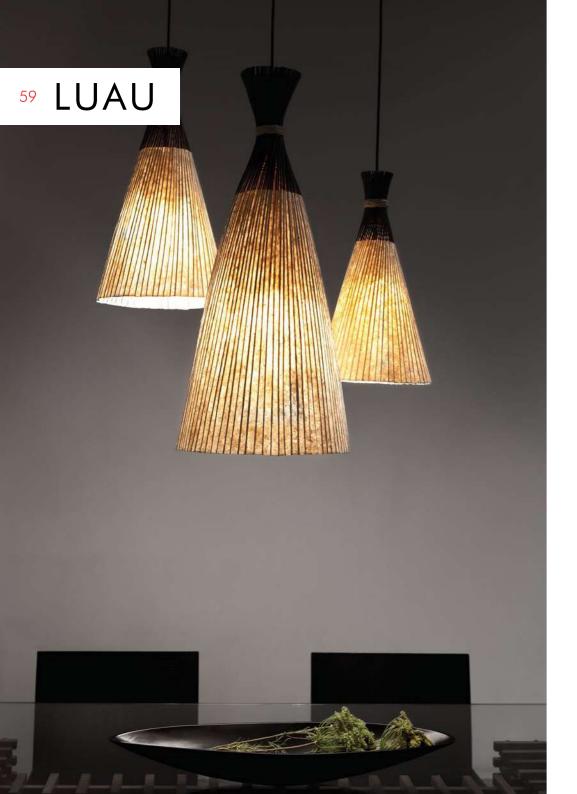

NDOOR powder-coated steel, brass



Copper





### SCREEN



INDOOR Salago fiber, powder-coated steel









silver accent black accent red accent





### ROUND HANGING LAMP





### RECTANGULAR HANGING LAMP









LARGE

Surface mounted pre-wired lamp E26 / E27

110V - 230V

INDOOR Salago fiber, powder-coated steel







Black with Bronze with Silver with silver accent black accent red accent





### LITTLE PEOPLE BOOM TOWN

### FLOOR LAMP



Portable pre-wired lamp E26 / E27 110V - 230V

INDOOR Salago fiber, powder-coated steel, stainless steel, Mylar



<sup>\*</sup>shade available in natural and black

### TABLE LAMP



Portable pre-wired lamp E14 / G9 110V - 230V

INDOOR Salago fiber, powder-coated steel, stainless steel, Mylar



<sup>\*</sup>shade available in black only







Surface mounted pre-wired lamp E26 / E27 110V - 230V

INDOOR Salago fiber, Buri (palm leaf spines), powder-coated steel



### FLOOR LAMP



Portable pre-wired lamp E26 / E27 110V - 230V

INDOOR Salago fiber, Buri (palm leaf spines), powder-coated steel





## 61 NORI



### MIRROR



INDOOR Salago fiber, powder-coated steel, mirror glass



mirror Ø (26 ½" | 67 cm) thickness (1/6" | 4 mm)











Cream

### SCREEN



INDOOR Salago fiber, powder-coated steel

























23 ½" 60 cm

SMALL

MEDIUM

LARGE

Surface mounted pre-wired lamp E26 / E27 110V - 230V

INDOOR handmade paper, Tyvek, powder-coated steel



Cream





### **PLANTERS**





## 67 SHIREEN



### TABLE LAMP



### MEDIUM



Portable pre-wired lamp 110V - 230V



INDOOR copper, powder-coated steel



Cop