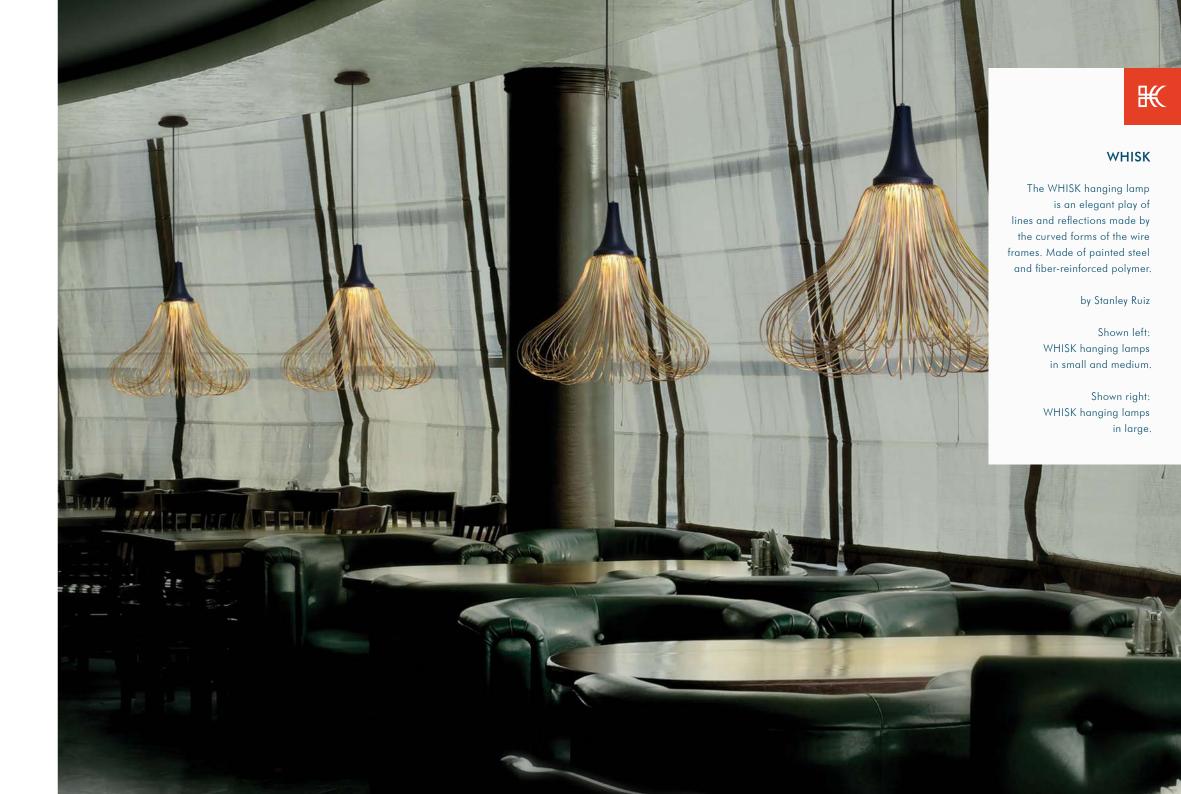

### GEISHA

The GEISHA lamp is a modern interpretation of the traditional hanging lanterns that lit Kyoto's temples, houses, and inns. Rattan is woven over a metal frame laminated with Mylar to diffuse light and create an intimate atmosphere.

by Christy Manguerra

Shown left: GEISHA floor and table lamp with the Freya writing desk and Parchment armchair.

> Shown right: GEISHA lanterns in small, medium, and large.