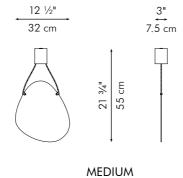

### GEISHA

The GEISHA lamp is a modern interpretation of the traditional hanging lanterns that lit Kyoto's temples, houses, and inns. Rattan is woven over a metal frame laminated with Mylar to diffuse light and create an intimate atmosphere.

by Christy Manguerra

Shown left: GEISHA floor and table lamp with the Freya writing desk and Parchment armchair.

> Shown right: GEISHA lanterns in small, medium, and large.