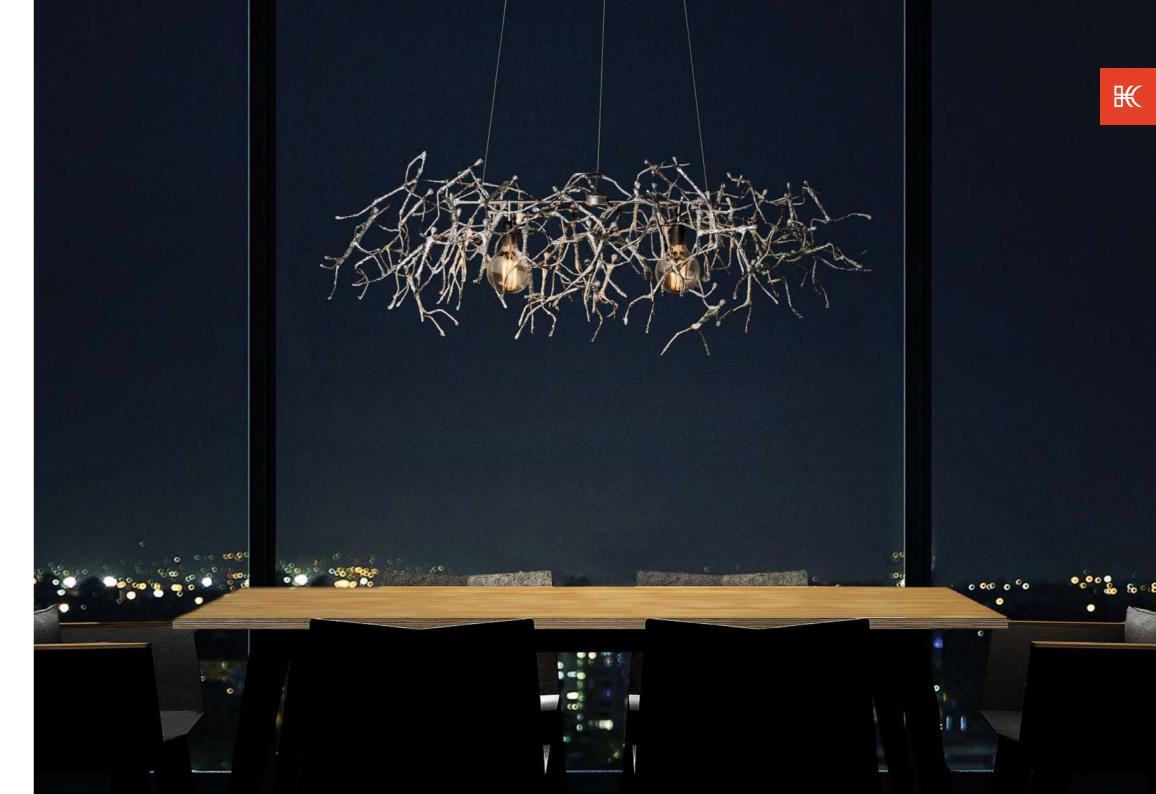

### MEDIUM

EXTRA LARGE

Surface mounted pre-wired lamp E26 / E27 110V - 230V

INDOOR bamboo twigs, powder-coated steel

HANGING LAMP

SCREEN

MEDIUM

LARGE

 $\mathbb{H}$ 

INDOOR bamboo twigs, powder-coated steel