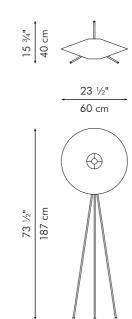

### TRIPOD LAMP

Portable pre-wired lamp E26 / E27 110V - 230V

INDOOR nylon, powder-coated steel