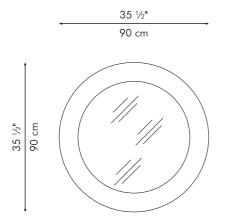

### DISK LAMP

35 ½" 90 cm

Surface mounted pre-wired lamp E26 / E27 110V - 230V

INDOOR nylon, powder-coated steel