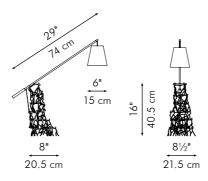

### TABLE LAMP

Portable pre-wired lamp E14 / G9 110V - 230V

INDOOR Salago fiber, powder-coated steel, stainless steel, Mylar

<sup>\*</sup>shade available in black only

Surface mounted pre-wired lamp E26 / E27 110V - 230V