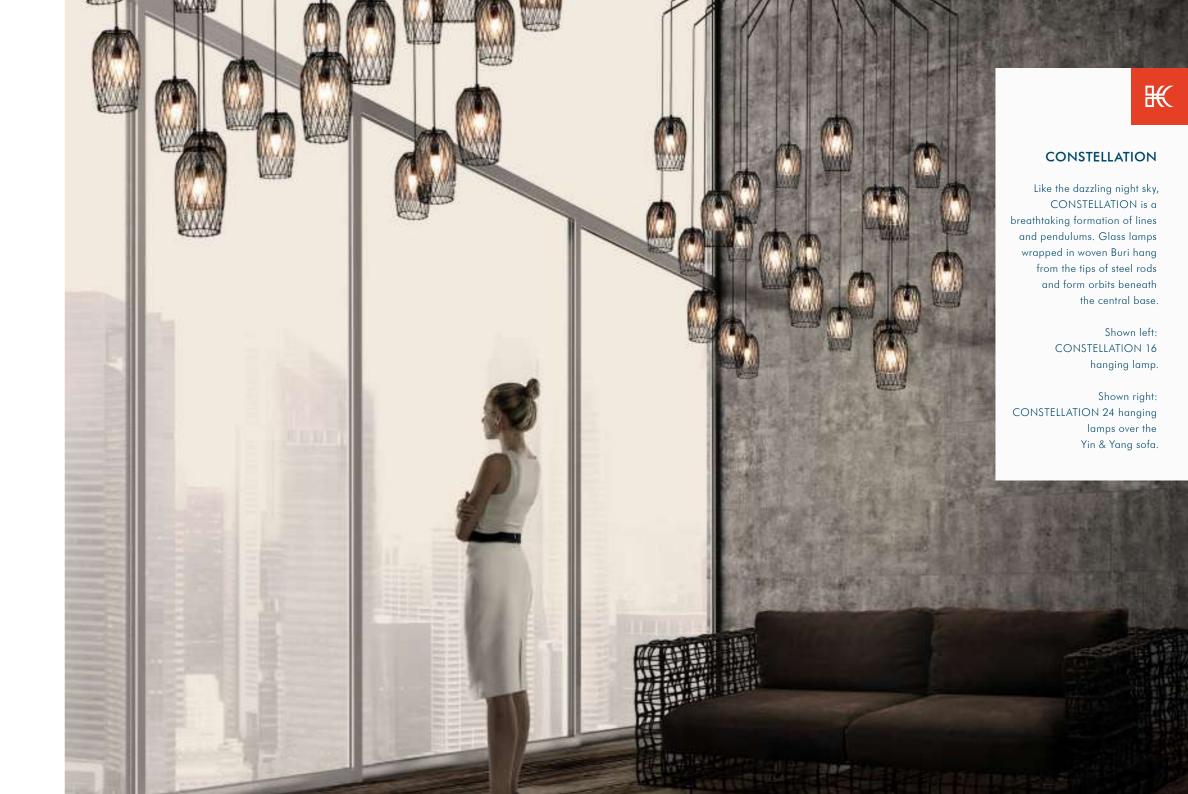

### HANGING LAMP

Surface mounted pre-wired lamp E26 / E27 110V - 230V

INDOOR rattan, powder-coated steel, fiber-reinforced polymer

Black / Orange / Yellow

Surface mounted pre-wired lamp E26 / E27 110V - 230V

INDOOR cotton rope, powder-coated steel

Brown / Plum

Green / Light Green

Surface mounted pre-wired lamp E26 / E27 110V - 230V

INDOOR cotton, powder-coated steel

White

CONSTELLATION 8 CONSTELLATION 16 CONSTELLATION 24

27 ½" 70 cm 34" 86.5 cm

86.5 cm

59" 150 cm

Surface mounted pre-wired lamp E14

INDOOR Buri (palm leaf spines), powder-coated steel, glass

110V - 230V