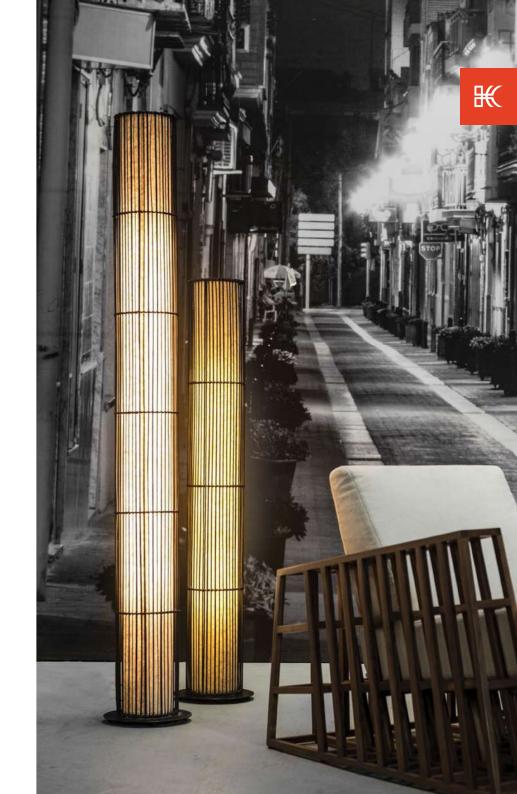

### LANTERN

36.5 cm

SMALL

MEDIUM

LARGE

Surface mounted pre-wired lamp E26 / E27 110V - 230V

INDOOR Buri (palm leaf spines), powder-coated steel, handmade paper, Mylar

Brown

### TRIPOD LAMP

MEDIUM

Portable pre-wired lamp E26 / E27 110V - 230V

Brow

9 <sup>3</sup>/<sub>4</sub>" 25 cm

Surface mounted pre-wired lamp E26 / E27 110V - 230V

INDOOR Buri (palm leaf spines), powder-coated steel, handmade paper, Mylar