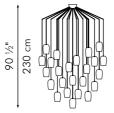

### ROUND HANGING LAMP

15 <sup>3</sup>/<sub>4</sub>" 40 cm

25 ½" 65 cm

SMALL

MEDIUM

LARGE

Surface mounted pre-wired lamp E26 / E27 110V - 230V

INDOOR Salago fiber, powder-coated steel, fiber-reinforced polymer