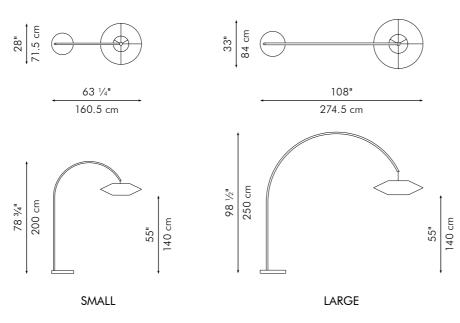

### HANGING LAMP

8" 20.5 cm

SMALL

19 <sup>3</sup>/<sub>4</sub>" 50 cm 32" 81 cm

15 3/4" 40 cm

15 3/4" 40 cm

MEDIUM

15 3/4" 40 cm

LARGE

Surface mounted pre-wired lamp E26 / E27 110V - 230V

INDOOR Buri (palm leaf spines), powder-coated steel, handmade paper, Mylar

Brown