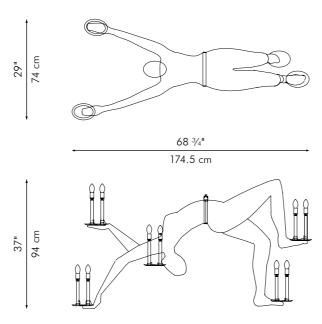

### **ACROBAT**

Surface mounted pre-wired lamp

E14

110V - 230V

INDOOR powder-coated steel, brass

Copper

### CHANDELIER

Surface mounted pre-wired lamp E14

INDOOR powder-coated steel, brass

110V - 230V

### TRAPEZE

Surface mounted pre-wired lamp E26 / E27 110V - 230V

LED Chip Version ANSI 110V / 12-48VDC

IEC/CENELEC 230V / 12-48VDC

INDOOR powder-coated steel, brass

Copper