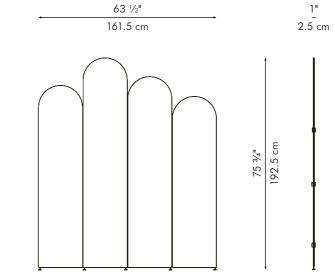

### ROUND HANGING LAMP

15 <sup>3</sup>/<sub>4</sub>" 40 cm

25 ½" 65 cm

SMALL

MEDIUM

LARGE

Surface mounted pre-wired lamp E26 / E27 110V - 230V

INDOOR Salago fiber, powder-coated steel, fiber-reinforced polymer