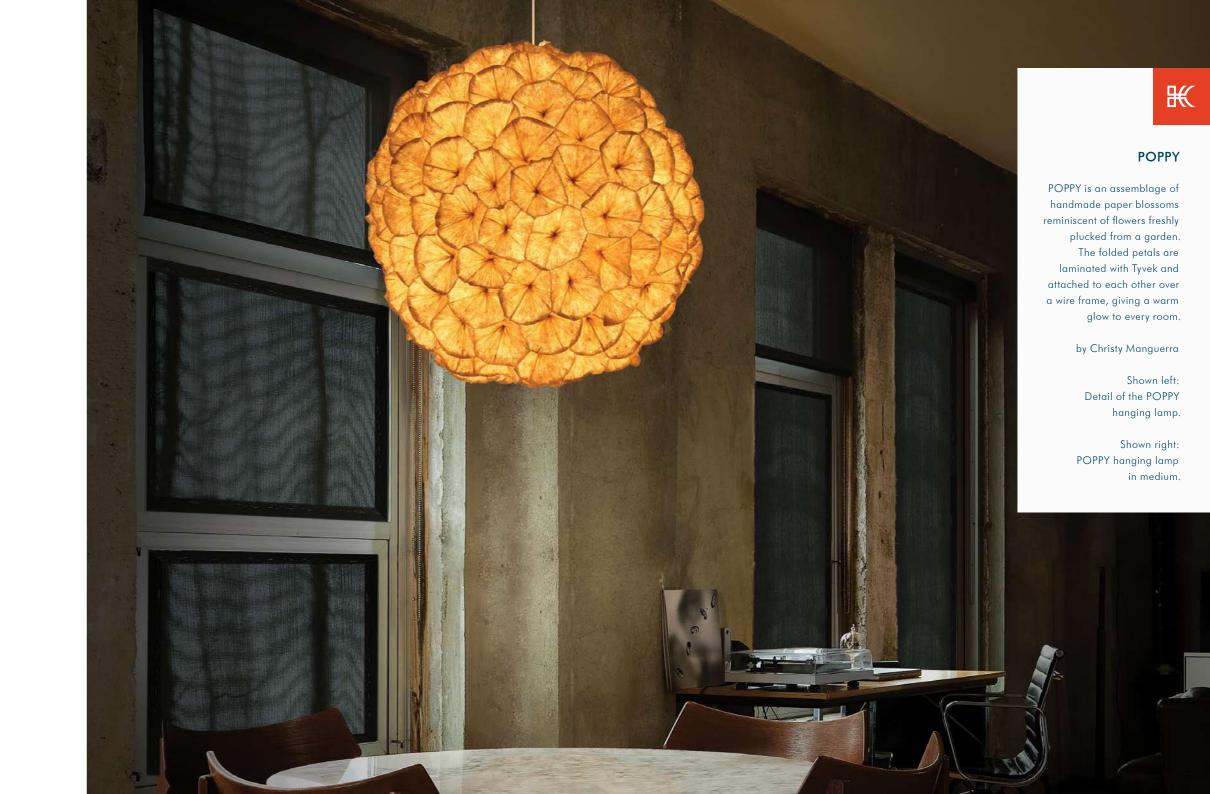

### SCREEN

INDOOR Salago fiber, powder-coated steel

23 ½" 60 cm

SMALL

MEDIUM

LARGE

Surface mounted pre-wired lamp E26 / E27 110V - 230V

INDOOR handmade paper, Tyvek, powder-coated steel