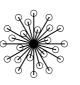

### ROUND MIRROR

44" 112 cm

70 <sup>3</sup>/<sub>4</sub>" 180 cm

SMALL

LARGE

mirror Ø (15 ½" | 39 cm) thickness (1/4" | 6 mm) mirror Ø (19 ¾" | 50 cm) thickness (1/4" | 6 mm)

INDOOR rattan, powder-coated steel, mirror glass

### HANGING LAMP

Surface mounted pre-wired lamp E26 / E27 110V - 230V

INDOOR rattan, powder-coated steel, fiber-reinforced polymer

Black / Orange / Yellow

Surface mounted pre-wired lamp E26 / E27 110V - 230V