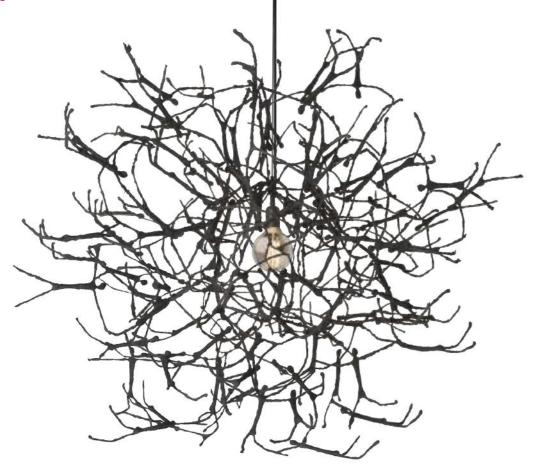

### MEDIUM

EXTRA LARGE

Surface mounted pre-wired lamp E26 / E27 110V - 230V

INDOOR bamboo twigs, powder-coated steel

HANGING LAMP

SCREEN

MEDIUM

LARGE

 $\mathbb{H}$ 

INDOOR bamboo twigs, powder-coated steel