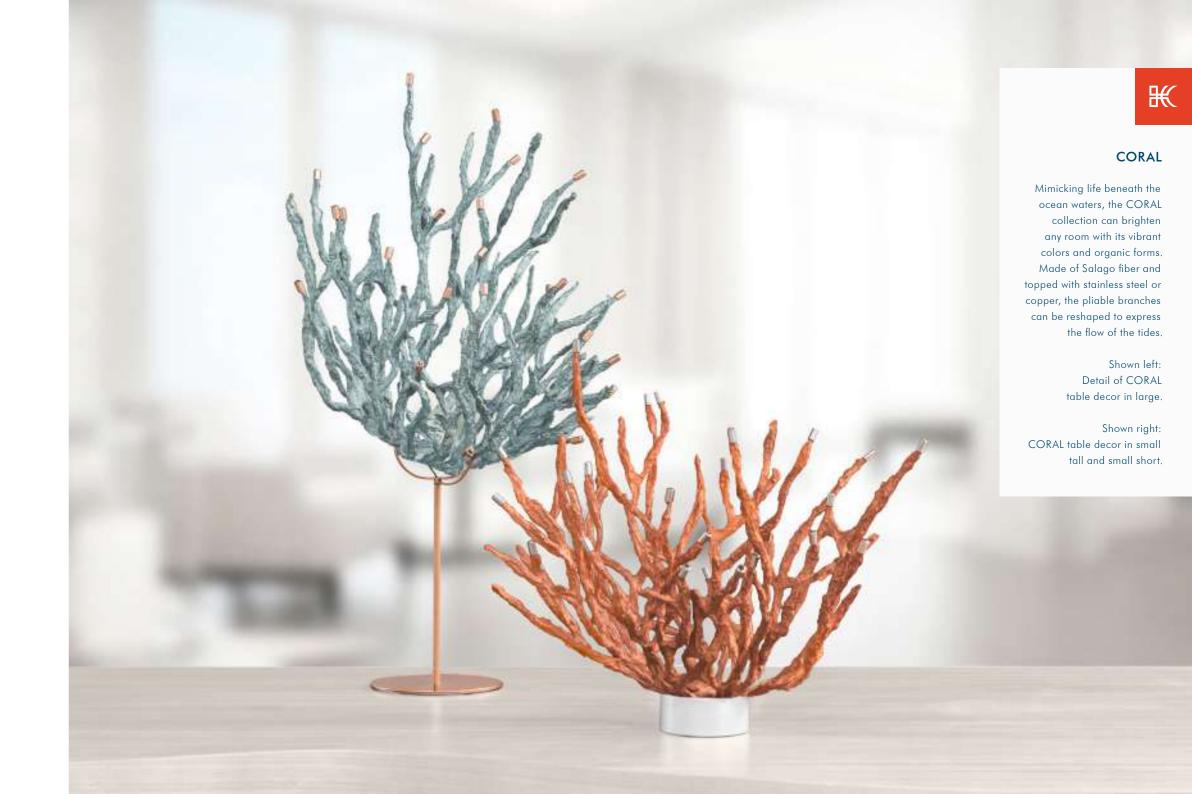

# OP CORAL

### **TABLE DECOR**

SMALL TALL

SMALL SHORT

LARGE

INDOOR Salago fiber, powder-coated steel

Terracotta /

Silver / Black

Copper

Copper

Copper