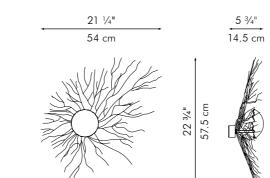

27 ½" 70 cm 34" 86.5 cm

86.5 cm

59" 150 cm

Surface mounted pre-wired lamp E14

INDOOR Buri (palm leaf spines), powder-coated steel, glass

110V - 230V