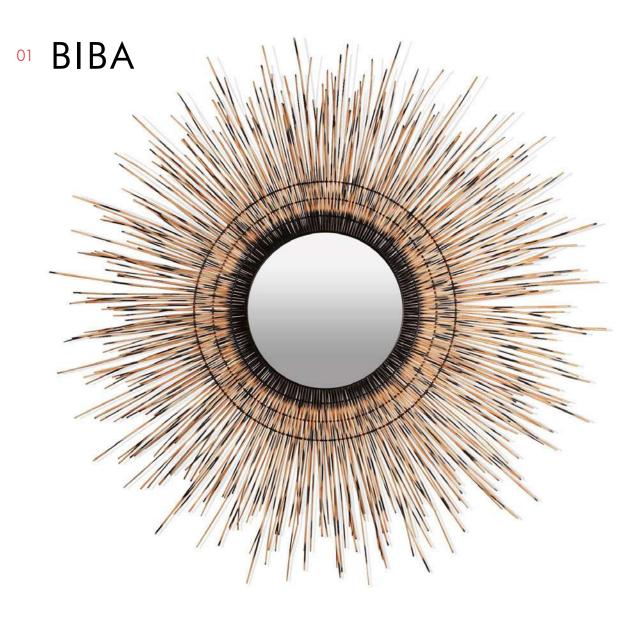

### ROUND MIRROR

44" 112 cm

70 <sup>3</sup>/<sub>4</sub>" 180 cm

SMALL

LARGE

mirror Ø (15 ½" | 39 cm) thickness (1/4" | 6 mm) mirror Ø (19 ¾" | 50 cm) thickness (1/4" | 6 mm)

INDOOR rattan, powder-coated steel, mirror glass

Black / Orange / Yellow