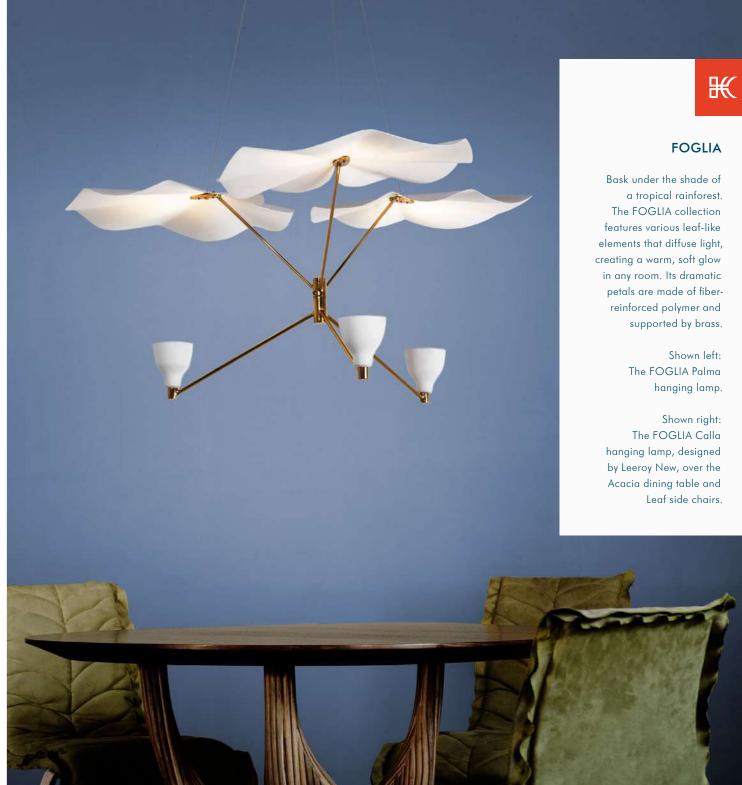

### PALMA

Surface mounted pre-wired lamp GU10 110V - 230V

INDOOR fiber-reinforced polymer, brass

White

### CALLA

Surface mounted pre-wired lamp GU10 110V - 230V

INDOOR fiber-reinforced polymer, brass