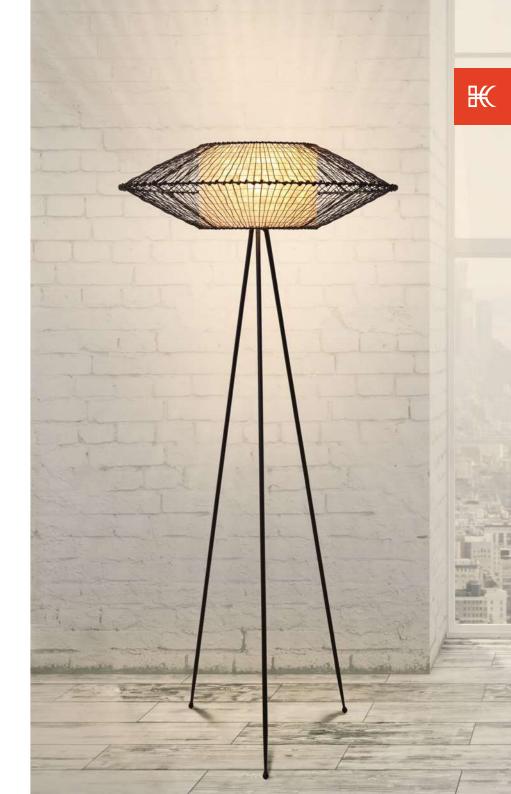

### TRIPOD LAMP

Portable pre-wired lamp E26 / E27 110V - 230V

INDOOR nylon, powder-coated steel