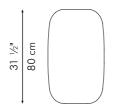

SMALL

mirror Ø (20" | 50.6 cm)

thickness (1/4" | 6 mm )

LARGE

mirror  $\emptyset$  ( 31  $\frac{1}{2}$ " | 80 cm) thickness (1/4" | 6 mm)

INDOOR Salago fiber, powder-coated steel, mirror glass

Brown

Cream