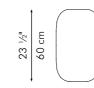

FLOOR LAMP

23 ½" 60 cm

23 ½" 60 cm

9 ¾" 25 cm

Portable pre-wired lamp E26 / E27 110V - 230V

Surface mounted pre-wired lamp E26 / E27 110V - 230V

INDOOR Salago fiber, powder-coated steel, handmade paper, Mylar