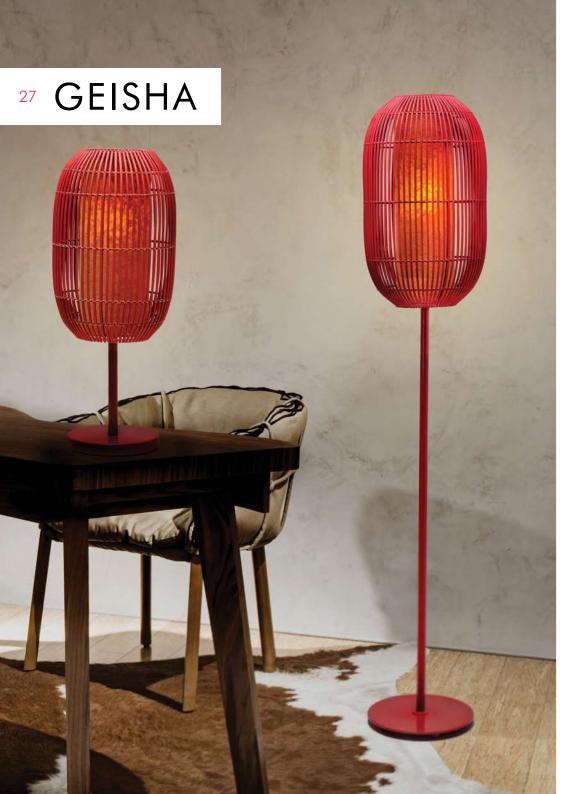

### GEISHA

The GEISHA lamp is a modern interpretation of the traditional hanging lanterns that lit Kyoto's temples, houses, and inns. Rattan is woven over a metal frame laminated with Mylar to diffuse light and create an intimate atmosphere.

by Christy Manguerra

Shown left: GEISHA floor and table lamp with the Freya writing desk and Parchment armchair.

> Shown right: GEISHA lanterns in small, medium, and large.