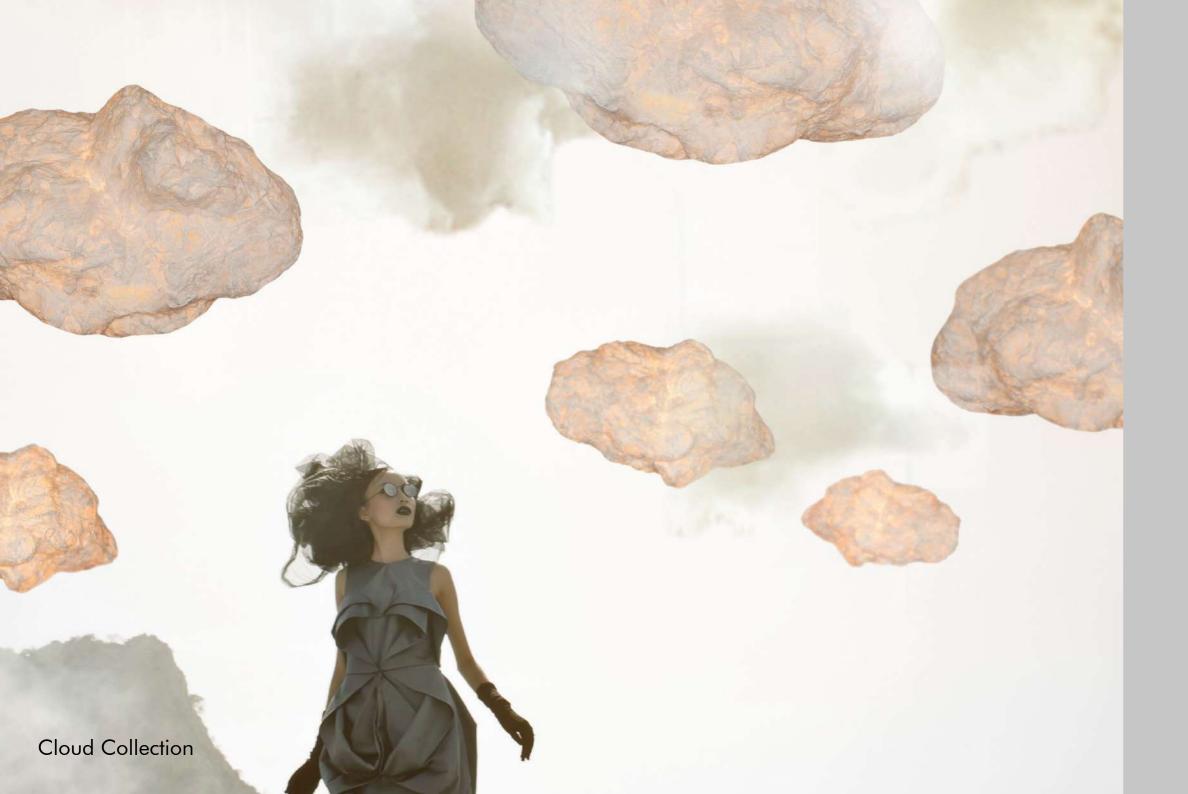

HAE YOUNG YOON

South Korea

Hae Young Yoon, the South Korean native from Seoul, studied Industrial Design at the University of the Philippines-Cebu under Kenneth Cobonpue and Christy Manguerra. The Cloud hanging lamp, which started as her student project at the age of 19, has become an increasingly popular accessory that reflects the vibrant imagination that comes with youth.