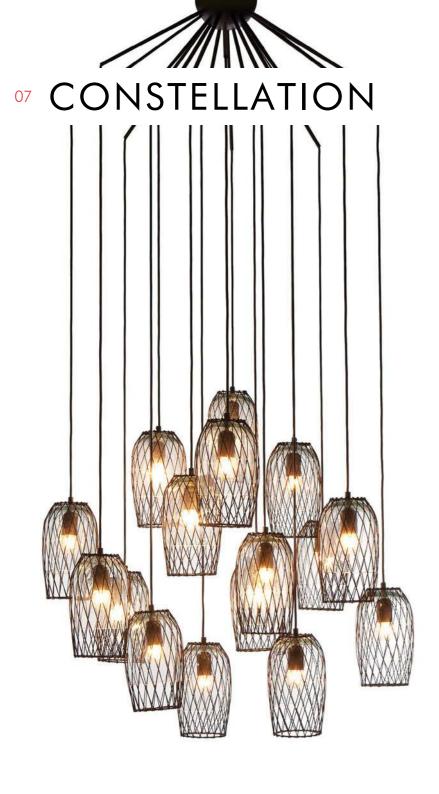

INDOOR cotton rope, powder-coated steel

Brown / Plum

Green / Light Green

Surface mounted pre-wired lamp E26 / E27 110V - 230V

INDOOR cotton, powder-coated steel

White

CONSTELLATION 8 CONSTELLATION 16 CONSTELLATION 24

27 ½" 70 cm 34" 86.5 cm

86.5 cm

59" 150 cm

Surface mounted pre-wired lamp E14

INDOOR Buri (palm leaf spines), powder-coated steel, glass

110V - 230V