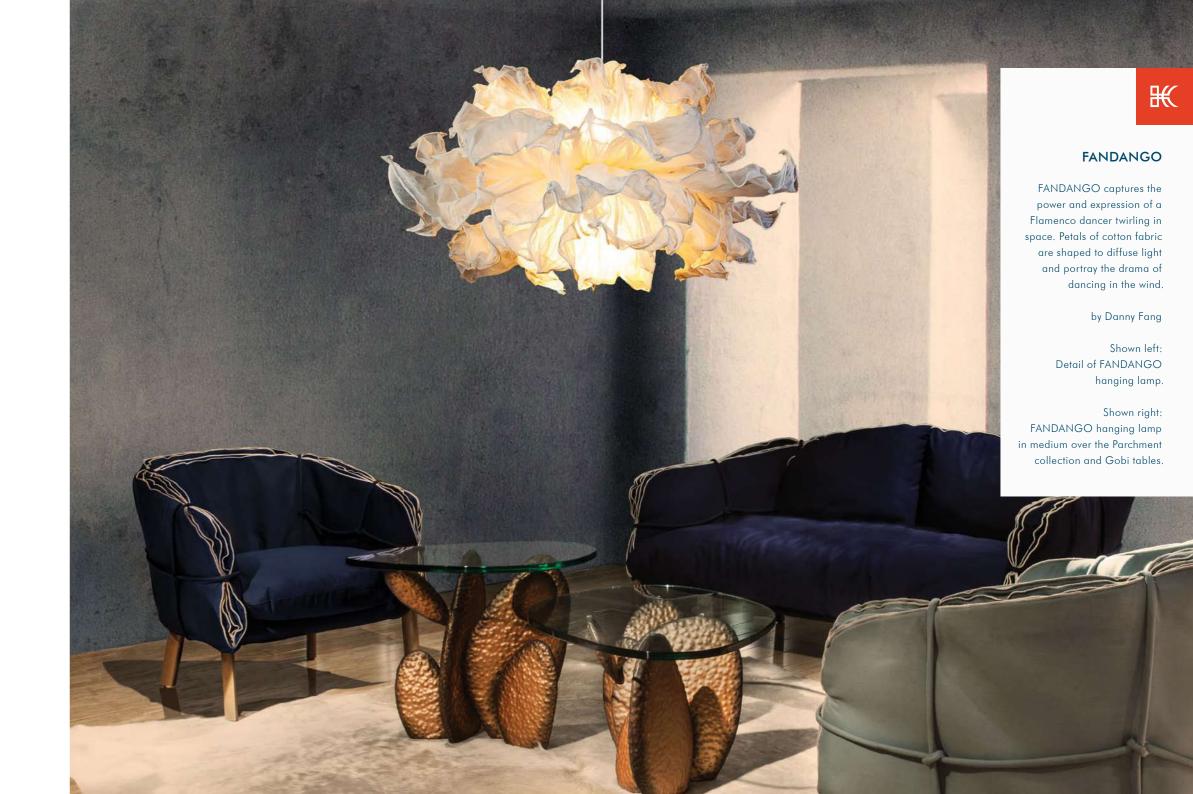

iber, powder-coated steel, mirror glass





Brown



Cream





### O FLOOR LAMP



9 <sup>3</sup>/<sub>4</sub>" 25 cm

Portable pre-wired lamp

MEDIUM

E26 / E27 110V - 230V

INDOOR Salago fiber, powder-coated steel, handmade paper, Mylar





Cream

LARGE











23 <sup>3</sup>/<sub>4</sub>" 60.5 cm









LARGE

INDOOR Salago fiber, powder-coated steel



SCREEN

23 <sup>3</sup>/<sub>4</sub>" 60.5 cm

SMALL







## 21 DRAGON'S TAIL



### TABLE LAMP



Portable pre-wired lamp E26 / E27 110V - 230V

INDOOR specialty paper, stainless steel



Cream



## 23 FANDANGO

### HANGING LAMP



29 ½"

15 % L

MEDIUM

Surface mounted pre-wired lamp

SMALL

110V - 230V

LED Chip Version ANSI 110V / 12-48VDC

IEC/CENELEC 230V / 12-48VDC

INDOOR cotton fiber, powder-coated steel



\//bi+a





### PALMA





Surface mounted pre-wired lamp GU10 110V - 230V

INDOOR fiber-reinforced polymer, brass



White

### CALLA





Surface mounted pre-wired lamp GU10 110V - 230V

INDOOR fiber-reinforced polymer, brass









### FLOOR LAMP TABLE LAMP



Portable pre-wired lamp E26 / E27 110V - 230V

INDOOR rattan, powder-coated steel, handmade paper, Mylar







### LANTERN



Surface mounted pre-wired lamp E26 / E27 110V - 230V

INDOOR rattan, powder-coated steel, handmade paper, Mylar







LARGE





### GEISHA

The GEISHA lamp is a modern interpretation of the traditional hanging lanterns that lit Kyoto's temples, houses, and inns. Rattan is woven over a metal frame laminated with Mylar to diffuse light and create an intimate atmosphere.

by Christy Manguerra

Shown left: GEISHA