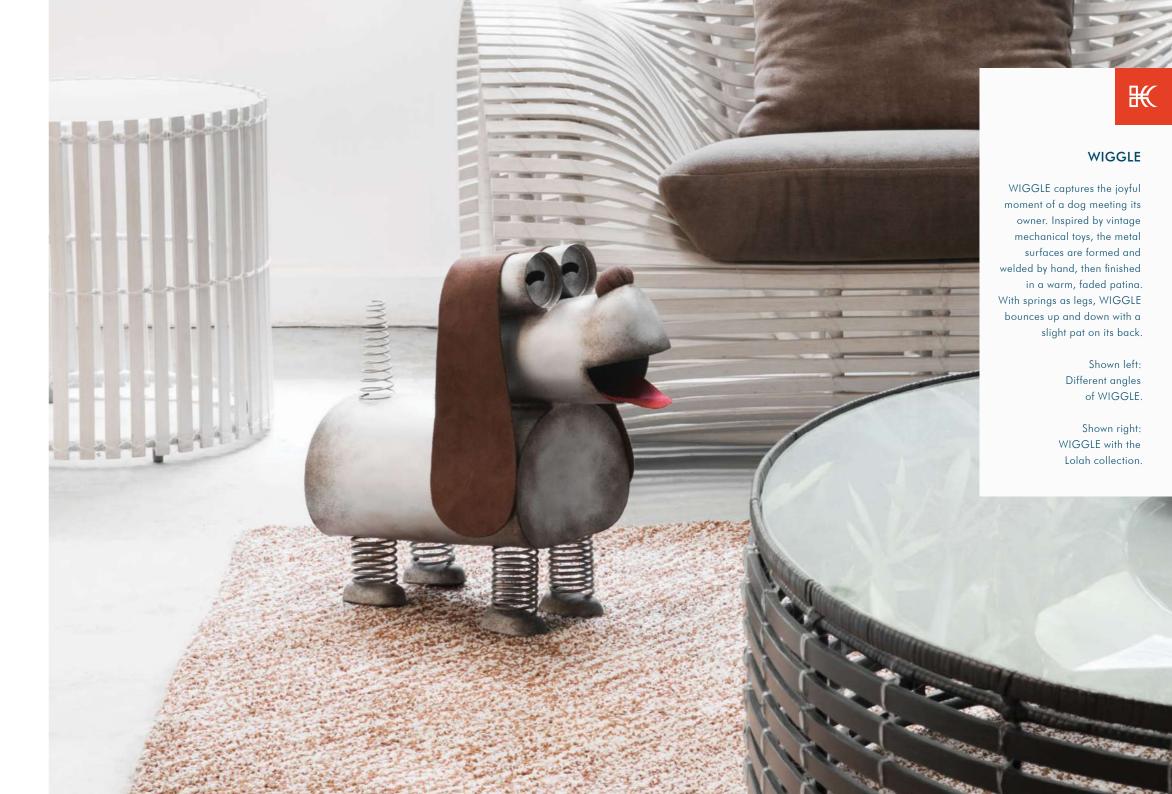

## 77 WIGGLE

### **SCULPTURE**

INDOOR powder-coated steel, microfiber, leather

Silver