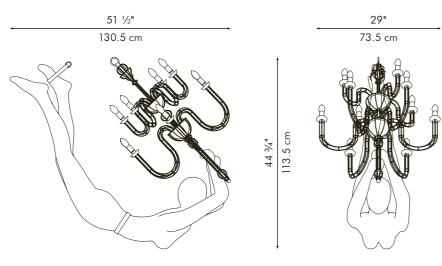

### **ACROBAT**

Surface mounted pre-wired lamp

E14

110V - 230V

INDOOR powder-coated steel, brass

Copper

### CHANDELIER

Surface mounted pre-wired lamp E14

INDOOR powder-coated steel, brass

110V - 230V

### TRAPEZE

Surface mounted pre-wired lamp E26 / E27 110V - 230V

LED Chip Version ANSI 110V / 12-48VDC

IEC/CENELEC 230V / 12-48VDC

INDOOR powder-coated steel, brass

Copper