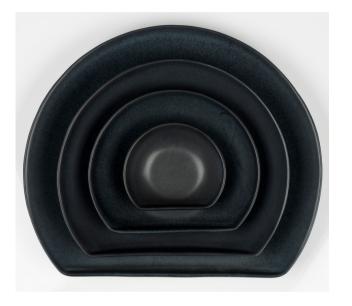

#### Our Bowl Sizes

- XL "chef" plate. 33cm in diameter. Designed for a chef curating fine dining meals. Can also be used as a platter with small "dips" bowls placed inside.
- Large "pasta" bowl. 25cm in diameter. This is the original starting point of the range and was designed to allow people to eat meals with just a fork. The straight edge stops you chasing the last bite.
- Medium "side" bowl. 18cm in diameter. Can be used for side dishes, to serve, and also with small "dip" bowls placed inside.
- Small "dip" bowls. 11cm in diameter. Perfect for dips, oils, nuts, olive pips. Can be used on serving boards or within larger sizes in the range.

#### Our Bowls

Stone Grey

Graphite

Ivory & Gold

Sandstone

**Black Reactive** 

Pollock

White

#### Our Bowls

Graphite

Stone Grey

Sandstone

**Black Reactive** 

Pollock

White

Ivory & Gold