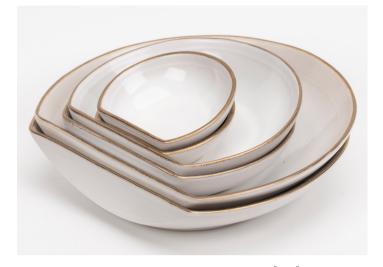

#### Our Bowl Sizes

- XL "chef" plate. 33cm in diameter. Designed for a chef curating fine dining meals. Can also be used as a platter with small "dips" bowls placed inside.
- Large "pasta" bowl. 25cm in diameter. This is the original starting point of the range and was designed to allow people to eat meals with just a fork. The straight edge stops you chasing the last bite.
- Medium "side" bowl. 18cm in diameter. Can be used for side dishes, to serve, and also with small "dip" bowls placed inside.
- Small "dip" bowls. 11cm in diameter. Perfect for dips, oils, nuts, olive pips. Can be used on serving boards or within larger sizes in the range.