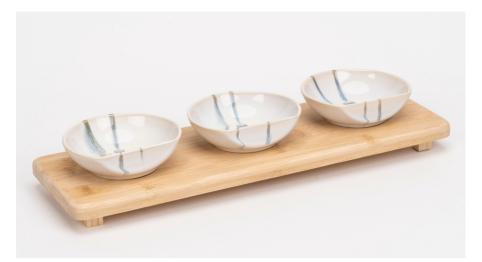

### Bamboo Server Sets

Graphite

Sandstone

Pollock

Stone Grey

**Black Reactive** 

Ivory & Gold

Monochrome 1