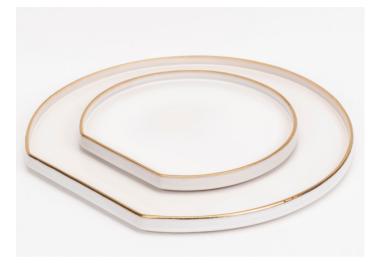

#### Our Plates

- 30cm 'Dinner' Plate
- 20cm 'Side' Plate
- Both have a 1cm lip to keep any sauce / food on the plate
- Stoneware strong & durable. Fired to a higher temperature than earthenware.

Ivory & Gold

#### Our Plates

Graphite

Stone Grey

Sandstone

Black Reactive

Pollock

White

Ivory & Gold