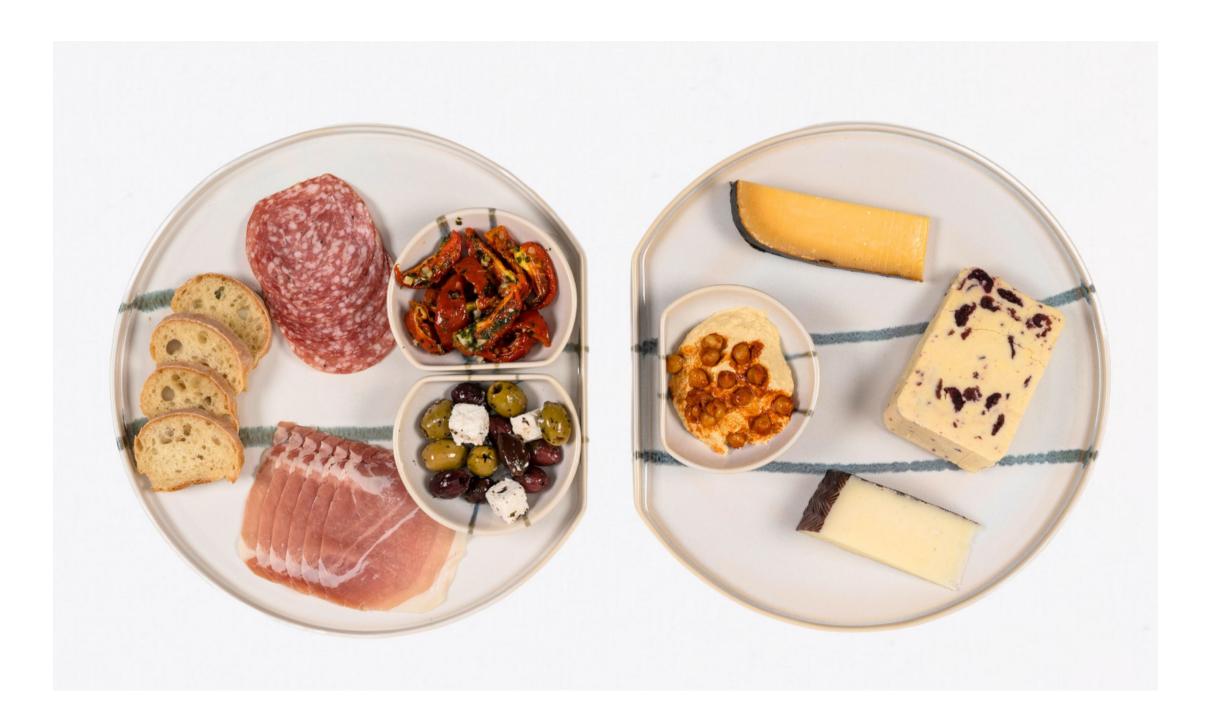

#### Our platters

Our small dip bowls (11cm) can be used to transform our flat plates into platters. Complimentary glaze colours can be mixed.

#### Our Bowl Sizes

- XL "chef" plate. 33cm in diameter. Designed for a chef curating fine dining meals. Can also be used as a platter with small "dips" bowls placed inside.
- Large "pasta" bowl. 25cm in diameter. This is the original starting point of the range and was designed to allow people to eat meals with just a fork. The straight edge stops you chasing the last bite.
- Medium "side" bowl. 18cm in diameter. Can be used for side dishes, to serve, and also with small "dip" bowls placed inside.
- Small "dip" bowls. 11cm in diameter. Perfect for dips, oils, nuts, olive pips. Can be used on serving boards or within larger sizes in the range.