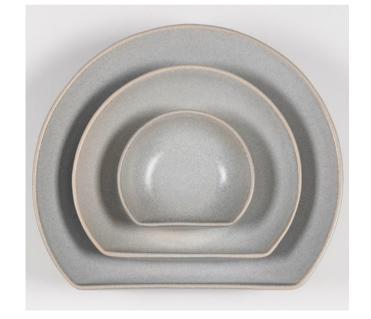

#### Our Bowl Sizes

- XL "chef" plate. 33cm in diameter. Designed for a chef curating fine dining meals. Can also be used as a platter with small "dips" bowls placed inside.
- Large "pasta" bowl. 25cm in diameter. This is the original starting point of the range and was designed to allow people to eat meals with just a fork. The straight edge stops you chasing the last bite.
- Medium "side" bowl. 18cm in diameter. Can be used for side dishes, to serve, and also with small "dip" bowls placed inside.
- Small "dip" bowls. 11cm in diameter. Perfect for dips, oils, nuts, olive pips. Can be used on serving boards or within larger sizes in the range.

#### Our Bowls

Stone Grey

Graphite

Ivory & Gold

Sandstone

**Black Reactive** 

Pollock

White

#### Our Bowls

Graphite

Stone Grey

Sandstone

**Black Reactive** 

Pollock

White

Ivory & Gold