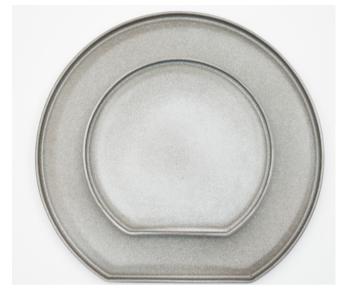

#### Our Plates

- 30cm 'Dinner' Plate
- 20cm 'Side' Plate
- Both have a 1cm lip to keep any sauce / food on the plate
- Stoneware strong & durable. Fired to a higher temperature than earthenware.

Ivory & Gold

#### Our Plates

Graphite

Stone Grey

Sandstone

Black Reactive

Pollock

White

Ivory & Gold