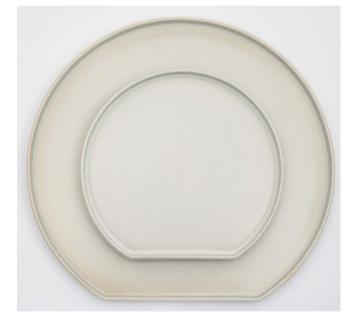

#### Our Plates

- 30cm 'Dinner' Plate
- 20cm 'Side' Plate
- Both have a 1cm lip to keep any sauce / food on the plate
- Stoneware strong & durable. Fired to a higher temperature than earthenware.

Ivory & Gold

#### Our Plates

Graphite

Stone Grey

Sandstone

Black Reactive

Pollock

White

Ivory & Gold