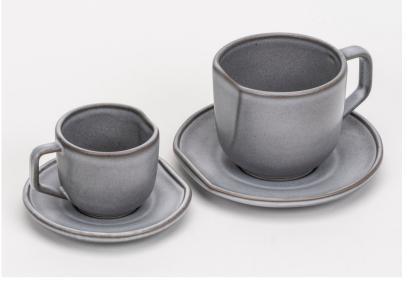

# Our Cups & Saucer sets

- Espresso 160ml
- Cappuccino 400ml
- Straight edge ideal fit for coffee machine

Stone Grey

White

Ivory & Gold

Graphite

Pollock

Black Reactive