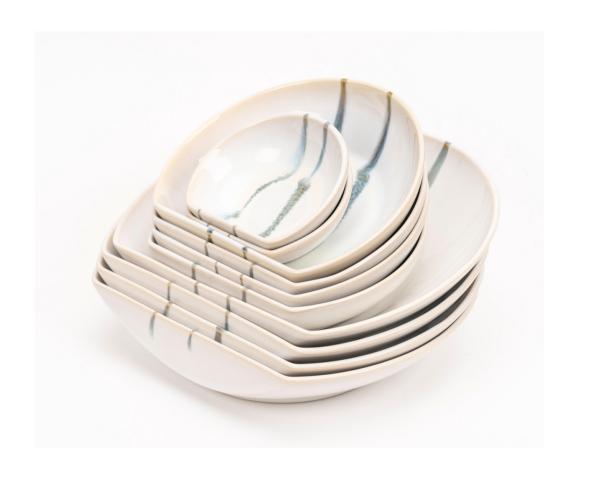

#### Our platters

Our small dip bowls (11cm) can be used to transform our flat plates into platters. Complimentary glaze colours can be mixed.

#### Our Bowl Sizes

- XL "chef" plate. 33cm in diameter. Designed for a chef curating fine dining meals. Can also be used as a platter with small "dips" bowls placed inside.
- Large "pasta" bowl. 25cm in diameter. This is the original starting point of the range and was designed to allow people to eat meals with just a fork. The straight edge stops you chasing the last bite.
- Medium "side" bowl. 18cm in diameter. Can be used for side dishes, to serve, and also with small "dip" bowls placed inside.
- Small "dip" bowls. 11cm in diameter. Perfect for dips, oils, nuts, olive pips. Can be used on serving boards or within larger sizes in the range.