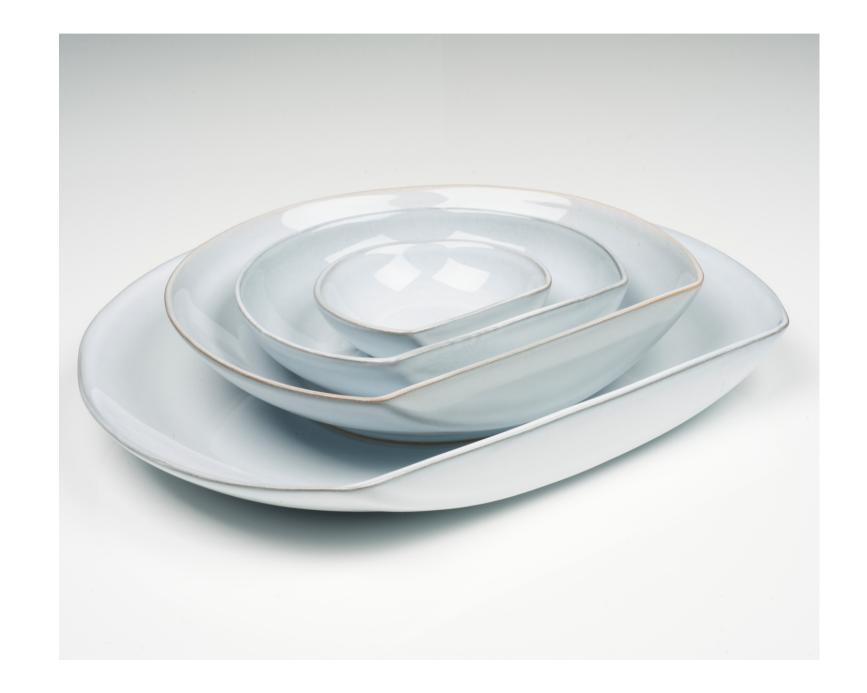

#### Our Bowl Sizes

- XL "chef" plate. 33cm in diameter. Designed for a chef curating fine dining meals. Can also be used as a platter with small "dips" bowls placed inside.
- Large "pasta" bowl. 25cm in diameter. This is the original starting point of the range and was designed to allow people to eat meals with just a fork. The straight edge stops you chasing the last bite.
- Medium "side" bowl. 18cm in diameter. Can be used for side dishes, to serve, and also with small "dip" bowls placed inside.
- Small "dip" bowls. 11cm in diameter. Perfect for dips, oils, nuts, olive pips. Can be used on serving boards or within larger sizes in the range.