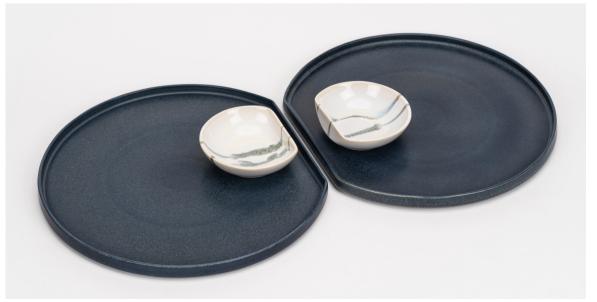

#### Our platters

Our small dip bowls (11cm) can be used to transform our flat plates into platters. Complimentary glaze colours can be mixed.