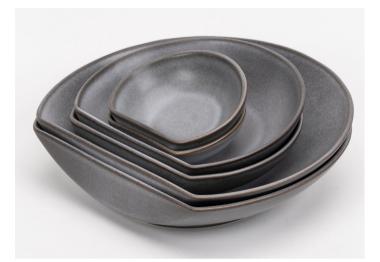

#### Our Bowl Sizes

- XL "chef" plate. 33cm in diameter. Designed for a chef curating fine dining meals. Can also be used as a platter with small "dips" bowls placed inside.
- Large "pasta" bowl. 25cm in diameter. This is the original starting point of the range and was designed to allow people to eat meals with just a fork. The straight edge stops you chasing the last bite.
- Medium "side" bowl. 18cm in diameter. Can be used for side dishes, to serve, and also with small "dip" bowls placed inside.
- Small "dip" bowls. 11cm in diameter. Perfect for dips, oils, nuts, olive pips. Can be used on serving boards or within larger sizes in the range.

#### Our Bowls

Stone Grey

Graphite

Ivory & Gold

Sandstone

**Black Reactive** 

Pollock

White

#### Our Bowls

Graphite

Stone Grey

Sandstone

**Black Reactive** 

Pollock

White

Ivory & Gold