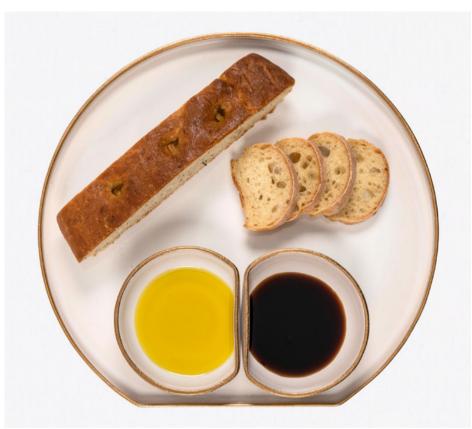

#### Our platters

Our small dip bowls (11cm) can be used to transform our flat plates into platters. Complimentary glaze colours can be mixed.

#### Our Bowl Sizes

- XL "chef" plate. 33cm in diameter. Designed for a chef curating fine dining meals. Can also be used as a platter with small "dips" bowls placed inside.
- Large "pasta" bowl. 25cm in diameter. This is the original starting point of the range and was designed to allow people to eat meals with just a fork. The straight edge stops you chasing the last bite.
- Medium "side" bowl. 18cm in diameter. Can be used for side dishes, to serve, and also with small "dip" bowls placed inside.
- Small "dip" bowls. 11cm in diameter. Perfect for dips, oils, nuts, olive pips. Can be used on serving boards or within larger sizes in the range.