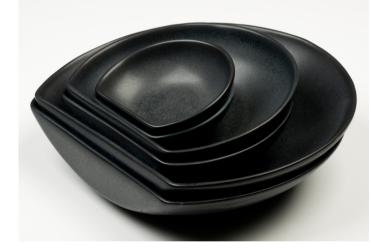

#### Our Bowl Sizes

- XL "chef" plate. 33cm in diameter. Designed for a chef curating fine dining meals. Can also be used as a platter with small "dips" bowls placed inside.
- Large "pasta" bowl. 25cm in diameter. This is the original starting point of the range and was designed to allow people to eat meals with just a fork. The straight edge stops you chasing the last bite.
- Medium "side" bowl. 18cm in diameter. Can be used for side dishes, to serve, and also with small "dip" bowls placed inside.
- Small "dip" bowls. 11cm in diameter. Perfect for dips, oils, nuts, olive pips. Can be used on serving boards or within larger sizes in the range.

#### Our Bowls

Stone Grey

Graphite

Ivory & Gold

Sandstone

**Black Reactive** 

Pollock

White