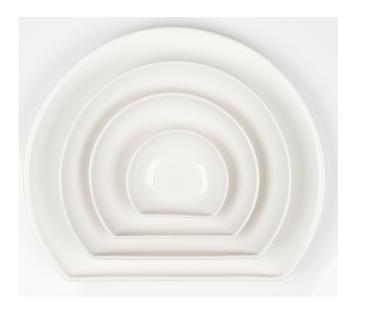

#### Our Bowl Sizes

- XL "chef" plate. 33cm in diameter. Designed for a chef curating fine dining meals. Can also be used as a platter with small "dips" bowls placed inside.
- Large "pasta" bowl. 25cm in diameter. This is the original starting point of the range and was designed to allow people to eat meals with just a fork. The straight edge stops you chasing the last bite.
- Medium "side" bowl. 18cm in diameter. Can be used for side dishes, to serve, and also with small "dip" bowls placed inside.
- Small "dip" bowls. 11cm in diameter. Perfect for dips, oils, nuts, olive pips. Can be used on serving boards or within larger sizes in the range.

#### Our Bowls

Stone Grey

Graphite

Ivory & Gold

Sandstone

**Black Reactive** 

Pollock

White

#### Our Bowls

Graphite

Stone Grey

Sandstone

**Black Reactive** 

Pollock

White

Ivory & Gold