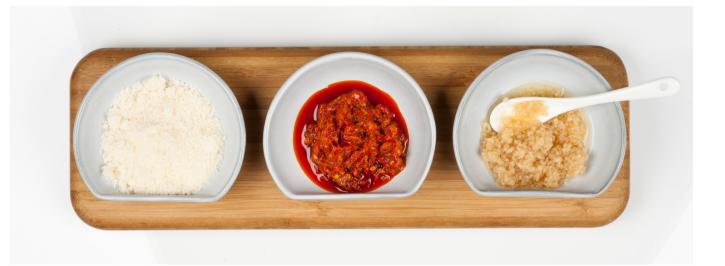

#### Our Bamboo Servers

- Fully customisable laser engraved bamboo boards.
- Inspired by Italian condiments of chilli, parmesan, and garlic. These serving boards hold three dip bowls (11cm diameter).
- Dimensions: 37 x 12 x 4 cm
- Perfect for serving small bowls of dips, oils, nuts.
- Can be used with small dip plates in various colours.
- Laser engraving on underside.
- Circles cnc'd to allow the foot ring of the dip bowls to locate on the board.
- Raised up on wooden feet to allow one handed lifting & placing.
- Edges rounded with router.