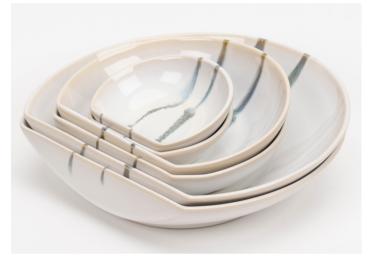

#### Our Bowl Sizes

- XL "chef" plate. 33cm in diameter. Designed for a chef curating fine dining meals. Can also be used as a platter with small "dips" bowls placed inside.
- Large "pasta" bowl. 25cm in diameter. This is the original starting point of the range and was designed to allow people to eat meals with just a fork. The straight edge stops you chasing the last bite.
- Medium "side" bowl. 18cm in diameter. Can be used for side dishes, to serve, and also with small "dip" bowls placed inside.
- Small "dip" bowls. 11cm in diameter. Perfect for dips, oils, nuts, olive pips. Can be used on serving boards or within larger sizes in the range.

#### Our Bowls

Stone Grey

Graphite

Ivory & Gold

Sandstone

**Black Reactive** 

Pollock

White