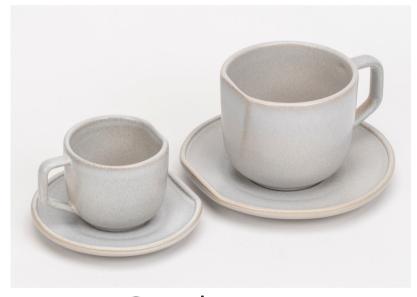

# Our Cups & Saucer sets

- Espresso 160ml
- Cappuccino 400ml
- Straight edge ideal fit for coffee machine

Stone Grey

White

Ivory & Gold

Graphite

Pollock

Black Reactive