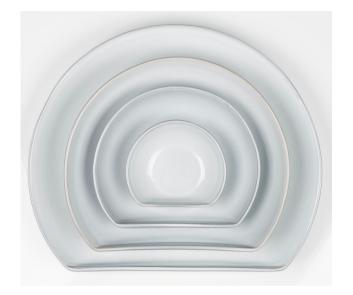

#### Our Bowl Sizes

- XL "chef" plate. 33cm in diameter. Designed for a chef curating fine dining meals. Can also be used as a platter with small "dips" bowls placed inside.
- Large "pasta" bowl. 25cm in diameter. This is the original starting point of the range and was designed to allow people to eat meals with just a fork. The straight edge stops you chasing the last bite.
- Medium "side" bowl. 18cm in diameter. Can be used for side dishes, to serve, and also with small "dip" bowls placed inside.
- Small "dip" bowls. 11cm in diameter. Perfect for dips, oils, nuts, olive pips. Can be used on serving boards or within larger sizes in the range.