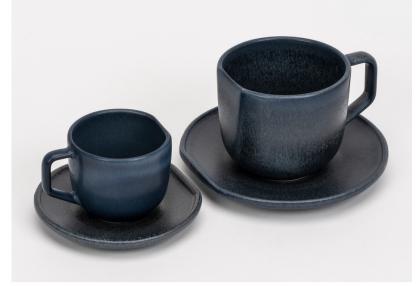

# Our Cups & Saucer sets

- Espresso 160ml
- Cappuccino 400ml
- Straight edge ideal fit for coffee machine

Stone Grey

White

Ivory & Gold

Graphite

Pollock

Black Reactive