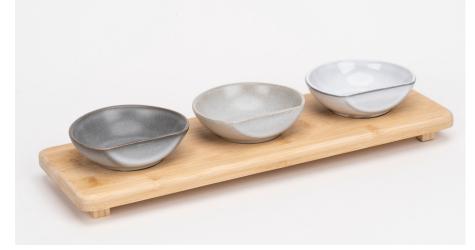

#### Our Bamboo Servers

- Fully customisable laser engraved bamboo boards.
- Inspired by Italian condiments of chilli, parmesan, and garlic. These serving boards hold three dip bowls (11cm diameter).
- Dimensions: 37 x 12 x 4 cm
- Perfect for serving small bowls of dips, oils, nuts.
- Can be used with small dip plates in various colours.
- Laser engraving on underside.
- Circles cnc'd to allow the foot ring of the dip bowls to locate on the board.
- Raised up on wooden feet to allow one handed lifting & placing.
- Edges rounded with router.