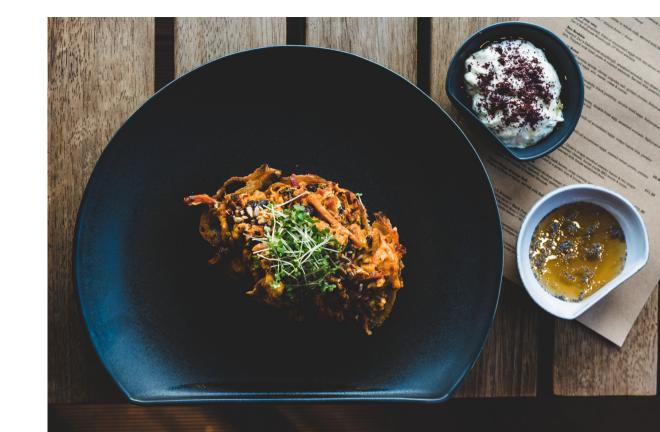

#### Our Bowl Sizes

- XL "chef" plate. 33cm in diameter. Designed for a chef curating fine dining meals. Can also be used as a platter with small "dips" bowls placed inside.
- Large "pasta" bowl. 25cm in diameter. This is the original starting point of the range and was designed to allow people to eat meals with just a fork. The straight edge stops you chasing the last bite.
- Medium "side" bowl. 18cm in diameter. Can be used for side dishes, to serve, and also with small "dip" bowls placed inside.
- Small "dip" bowls. 11cm in diameter. Perfect for dips, oils, nuts, olive pips. Can be used on serving boards or within larger sizes in the range.

### Gallery