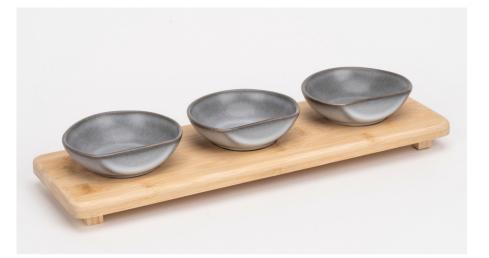

### Bamboo Server Sets

Graphite

Sandstone

Pollock

Stone Grey

**Black Reactive** 

Ivory & Gold

Monochrome 1