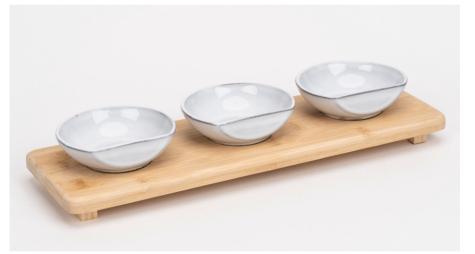

#### Our Bamboo Servers

- Fully customisable laser engraved bamboo boards.
- Inspired by Italian condiments of chilli, parmesan, and garlic. These serving boards hold three dip bowls (11cm diameter).
- Dimensions: 37 x 12 x 4 cm
- Perfect for serving small bowls of dips, oils, nuts.
- Can be used with small dip plates in various colours.
- Laser engraving on underside.
- Circles cnc'd to allow the foot ring of the dip bowls to locate on the board.
- Raised up on wooden feet to allow one handed lifting & placing.
- Edges rounded with router.

### Bamboo Server Sets

Graphite

Sandstone

Pollock

Stone Grey

**Black Reactive** 

Ivory & Gold

Monochrome 1