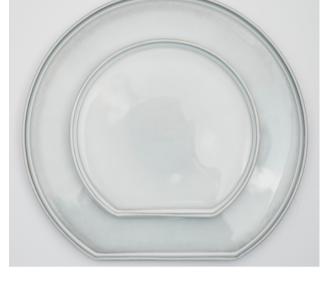

#### Our Plates

- 30cm 'Dinner' Plate
- 20cm 'Side' Plate
- Both have a 1cm lip to keep any sauce / food on the plate
- Stoneware strong & durable. Fired to a higher temperature than earthenware.

Ivory & Gold

#### Our Plates

Graphite

Stone Grey

Sandstone

Black Reactive

Pollock

White

Ivory & Gold