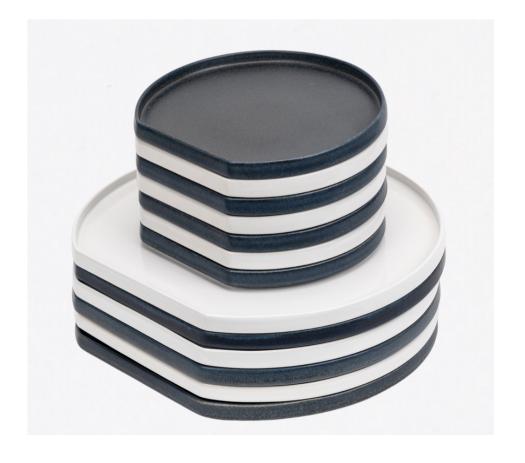

#### Our Plates

- 30cm 'Dinner' Plate
- 20cm 'Side' Plate
- Both have a 1cm lip to keep any sauce / food on the plate
- Stoneware strong & durable. Fired to a higher temperature than earthenware.

Ivory & Gold

#### Our Plates

Graphite

Stone Grey

Sandstone

Black Reactive

Pollock

White

Ivory & Gold