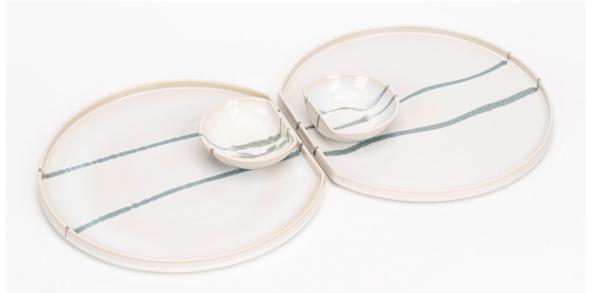

#### Our platters

Our small dip bowls (11cm) can be used to transform our flat plates into platters. Complimentary glaze colours can be mixed.