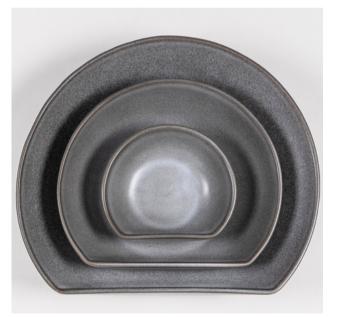

#### Our Bowl Sizes

- XL "chef" plate. 33cm in diameter. Designed for a chef curating fine dining meals. Can also be used as a platter with small "dips" bowls placed inside.
- Large "pasta" bowl. 25cm in diameter. This is the original starting point of the range and was designed to allow people to eat meals with just a fork. The straight edge stops you chasing the last bite.
- Medium "side" bowl. 18cm in diameter. Can be used for side dishes, to serve, and also with small "dip" bowls placed inside.
- Small "dip" bowls. 11cm in diameter. Perfect for dips, oils, nuts, olive pips. Can be used on serving boards or within larger sizes in the range.

#### Our Bowls

Stone Grey

Graphite

Ivory & Gold

Sandstone

**Black Reactive** 

Pollock

White

#### Our Bowls

Graphite

Stone Grey

Sandstone

**Black Reactive** 

Pollock

White

Ivory & Gold