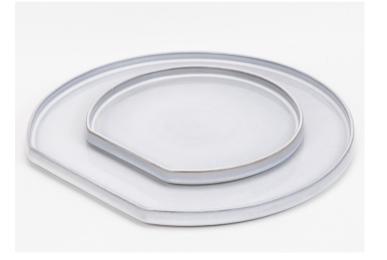

#### Our Plates

- 30cm 'Dinner' Plate
- 20cm 'Side' Plate
- Both have a 1cm lip to keep any sauce / food on the plate
- Stoneware strong & durable. Fired to a higher temperature than earthenware.

Ivory & Gold

#### Our Plates

Graphite

Stone Grey

Sandstone

Black Reactive

Pollock

White

Ivory & Gold