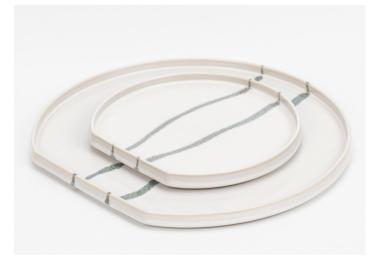

#### Our Plates

- 30cm 'Dinner' Plate
- 20cm 'Side' Plate
- Both have a 1cm lip to keep any sauce / food on the plate
- Stoneware strong & durable. Fired to a higher temperature than earthenware.

Ivory & Gold

#### Our Plates

Graphite

Stone Grey

Sandstone

Black Reactive

Pollock

White

Ivory & Gold