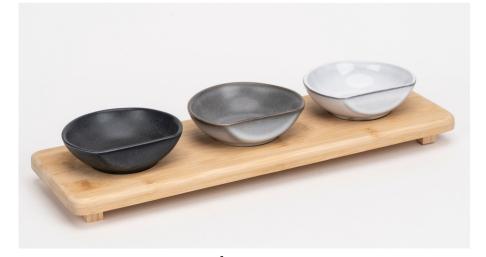

#### Our Bamboo Servers

- Fully customisable laser engraved bamboo boards.
- Inspired by Italian condiments of chilli, parmesan, and garlic. These serving boards hold three dip bowls (11cm diameter).
- Dimensions: 37 x 12 x 4 cm
- Perfect for serving small bowls of dips, oils, nuts.
- Can be used with small dip plates in various colours.
- Laser engraving on underside.
- Circles cnc'd to allow the foot ring of the dip bowls to locate on the board.
- Raised up on wooden feet to allow one handed lifting & placing.
- Edges rounded with router.

### Bamboo Server Sets

Graphite

Sandstone

Pollock

Stone Grey

**Black Reactive** 

Ivory & Gold

Monochrome 1