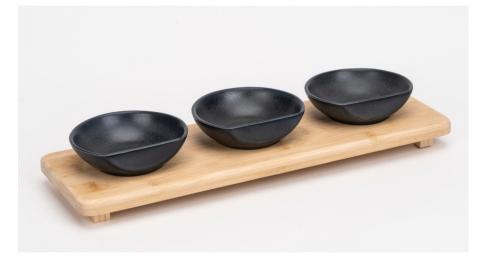

#### Our Bamboo Servers

- Fully customisable laser engraved bamboo boards.
- Inspired by Italian condiments of chilli, parmesan, and garlic. These serving boards hold three dip bowls (11cm diameter).
- Dimensions: 37 x 12 x 4 cm
- Perfect for serving small bowls of dips, oils, nuts.
- Can be used with small dip plates in various colours.
- Laser engraving on underside.
- Circles cnc'd to allow the foot ring of the dip bowls to locate on the board.
- Raised up on wooden feet to allow one handed lifting & placing.
- Edges rounded with router.

### Bamboo Server Sets

Graphite

Sandstone

Pollock

Stone Grey

**Black Reactive** 

Ivory & Gold

Monochrome 1