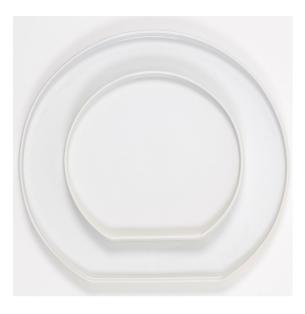

#### Our Plates

- 30cm 'Dinner' Plate
- 20cm 'Side' Plate
- Both have a 1cm lip to keep any sauce / food on the plate
- Stoneware strong & durable. Fired to a higher temperature than earthenware.

Ivory & Gold

Graphite

Sandstone

**Black Reactive** 

Pollock

White

#### Our Plates

Graphite

Stone Grey

Sandstone

Black Reactive

Pollock

White

Ivory & Gold