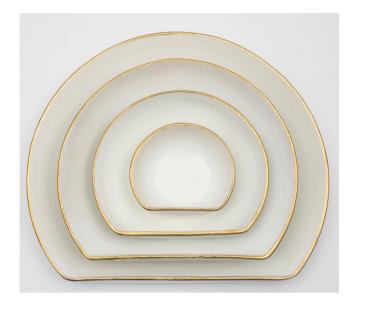

#### Our Bowl Sizes

- XL "chef" plate. 33cm in diameter. Designed for a chef curating fine dining meals. Can also be used as a platter with small "dips" bowls placed inside.
- Large "pasta" bowl. 25cm in diameter. This is the original starting point of the range and was designed to allow people to eat meals with just a fork. The straight edge stops you chasing the last bite.
- Medium "side" bowl. 18cm in diameter. Can be used for side dishes, to serve, and also with small "dip" bowls placed inside.
- Small "dip" bowls. 11cm in diameter. Perfect for dips, oils, nuts, olive pips. Can be used on serving boards or within larger sizes in the range.

#### Our Bowls

Stone Grey

Graphite

Ivory & Gold

Sandstone

**Black Reactive** 

Pollock

White

#### Our Bowls

Graphite

Stone Grey

Sandstone

**Black Reactive** 

Pollock

White

Ivory & Gold