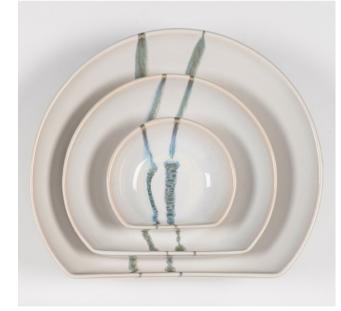

#### Our Bowl Sizes

- XL "chef" plate. 33cm in diameter. Designed for a chef curating fine dining meals. Can also be used as a platter with small "dips" bowls placed inside.
- Large "pasta" bowl. 25cm in diameter. This is the original starting point of the range and was designed to allow people to eat meals with just a fork. The straight edge stops you chasing the last bite.
- Medium "side" bowl. 18cm in diameter. Can be used for side dishes, to serve, and also with small "dip" bowls placed inside.
- Small "dip" bowls. 11cm in diameter. Perfect for dips, oils, nuts, olive pips. Can be used on serving boards or within larger sizes in the range.

#### Our Bowls

Stone Grey

Graphite

Ivory & Gold

Sandstone

**Black Reactive** 

Pollock

White

#### Our Bowls

Graphite

Stone Grey

Sandstone

**Black Reactive** 

Pollock

White

Ivory & Gold