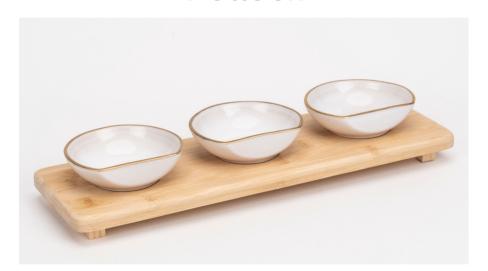

#### Our Bamboo Servers

- Fully customisable laser engraved bamboo boards.
- Inspired by Italian condiments of chilli, parmesan, and garlic. These serving boards hold three dip bowls (11cm diameter).
- Dimensions: 37 x 12 x 4 cm
- Perfect for serving small bowls of dips, oils, nuts.
- Can be used with small dip plates in various colours.
- Laser engraving on underside.
- Circles cnc'd to allow the foot ring of the dip bowls to locate on the board.
- Raised up on wooden feet to allow one handed lifting & placing.
- Edges rounded with router.

### Bamboo Server Sets

Graphite

Sandstone

Pollock

Stone Grey

**Black Reactive** 

Ivory & Gold

Monochrome 1