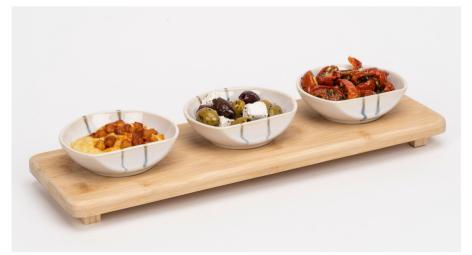

#### Our Bamboo Servers

- Fully customisable laser engraved bamboo boards.
- Inspired by Italian condiments of chilli, parmesan, and garlic. These serving boards hold three dip bowls (11cm diameter).
- Dimensions: 37 x 12 x 4 cm
- Perfect for serving small bowls of dips, oils, nuts.
- Can be used with small dip plates in various colours.
- Laser engraving on underside.
- Circles cnc'd to allow the foot ring of the dip bowls to locate on the board.
- Raised up on wooden feet to allow one handed lifting & placing.
- Edges rounded with router.