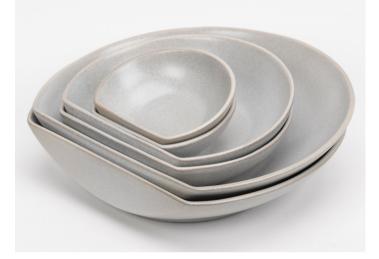

#### Our Bowl Sizes

- XL "chef" plate. 33cm in diameter. Designed for a chef curating fine dining meals. Can also be used as a platter with small "dips" bowls placed inside.
- Large "pasta" bowl. 25cm in diameter. This is the original starting point of the range and was designed to allow people to eat meals with just a fork. The straight edge stops you chasing the last bite.
- Medium "side" bowl. 18cm in diameter. Can be used for side dishes, to serve, and also with small "dip" bowls placed inside.
- Small "dip" bowls. 11cm in diameter. Perfect for dips, oils, nuts, olive pips. Can be used on serving boards or within larger sizes in the range.

#### Our Bowls

Stone Grey

Graphite

Ivory & Gold

Sandstone

**Black Reactive** 

Pollock

White