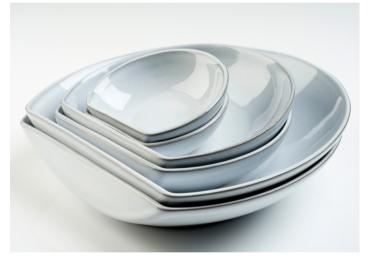

#### Our Bowl Sizes

- XL "chef" plate. 33cm in diameter. Designed for a chef curating fine dining meals. Can also be used as a platter with small "dips" bowls placed inside.
- Large "pasta" bowl. 25cm in diameter. This is the original starting point of the range and was designed to allow people to eat meals with just a fork. The straight edge stops you chasing the last bite.
- Medium "side" bowl. 18cm in diameter. Can be used for side dishes, to serve, and also with small "dip" bowls placed inside.
- Small "dip" bowls. 11cm in diameter. Perfect for dips, oils, nuts, olive pips. Can be used on serving boards or within larger sizes in the range.

#### Our Bowls

Stone Grey

Graphite

Ivory & Gold

Sandstone

**Black Reactive** 

Pollock

White

#### Our Bowls

Graphite

Stone Grey

Sandstone

**Black Reactive** 

Pollock

White

Ivory & Gold