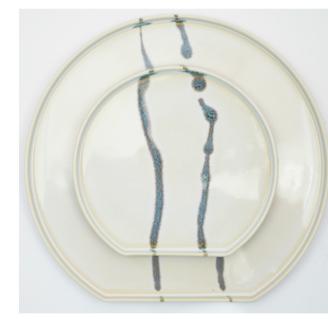

#### Our Plates

- 30cm 'Dinner' Plate
- 20cm 'Side' Plate
- Both have a 1cm lip to keep any sauce / food on the plate
- Stoneware strong & durable. Fired to a higher temperature than earthenware.

Ivory & Gold

Graphite

Sandstone

**Black Reactive** 

Pollock

White

#### Our Plates

Graphite

Stone Grey

Sandstone

Black Reactive

Pollock

White

Ivory & Gold