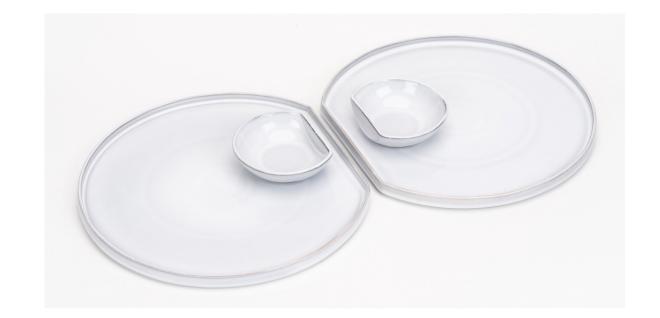

#### Our platters

Our small dip bowls (11cm) can be used to transform our flat plates into platters. Complimentary glaze colours can be mixed.

#### Our Bowl Sizes

- XL "chef" plate. 33cm in diameter. Designed for a chef curating fine dining meals. Can also be used as a platter with small "dips" bowls placed inside.
- Large "pasta" bowl. 25cm in diameter. This is the original starting point of the range and was designed to allow people to eat meals with just a fork. The straight edge stops you chasing the last bite.
- Medium "side" bowl. 18cm in diameter. Can be used for side dishes, to serve, and also with small "dip" bowls placed inside.
- Small "dip" bowls. 11cm in diameter. Perfect for dips, oils, nuts, olive pips. Can be used on serving boards or within larger sizes in the range.