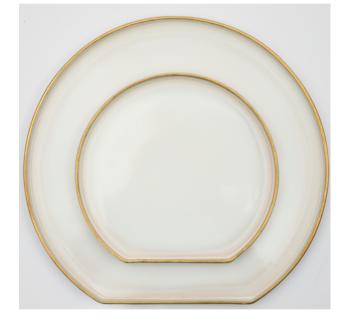

#### Our Plates

- 30cm 'Dinner' Plate
- 20cm 'Side' Plate
- Both have a 1cm lip to keep any sauce / food on the plate
- Stoneware strong & durable. Fired to a higher temperature than earthenware.

Ivory & Gold

#### Our Plates

Graphite

Stone Grey

Sandstone

Black Reactive

Pollock

White

Ivory & Gold