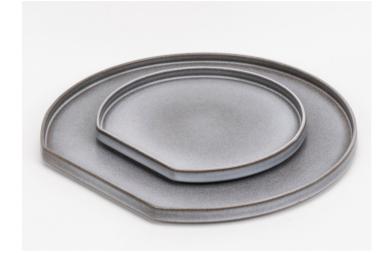

#### Our Plates

- 30cm 'Dinner' Plate
- 20cm 'Side' Plate
- Both have a 1cm lip to keep any sauce / food on the plate
- Stoneware strong & durable. Fired to a higher temperature than earthenware.

Ivory & Gold

Graphite

Sandstone

**Black Reactive** 

Pollock

White

#### Our Plates

Graphite

Stone Grey

Sandstone

Black Reactive

Pollock

White

Ivory & Gold