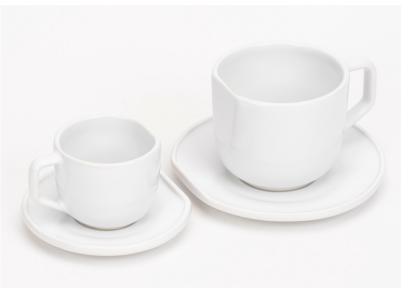

# Our Cups & Saucer sets

- Espresso 160ml
- Cappuccino 400ml
- Straight edge ideal fit for coffee machine

Stone Grey

White

Ivory & Gold

Graphite

Pollock

Black Reactive