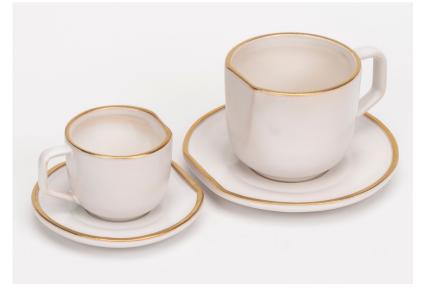

# Our Cups & Saucer sets

- Espresso 160ml
- Cappuccino 400ml
- Straight edge ideal fit for coffee machine

Stone Grey

White

Ivory & Gold

Graphite

Pollock

Black Reactive