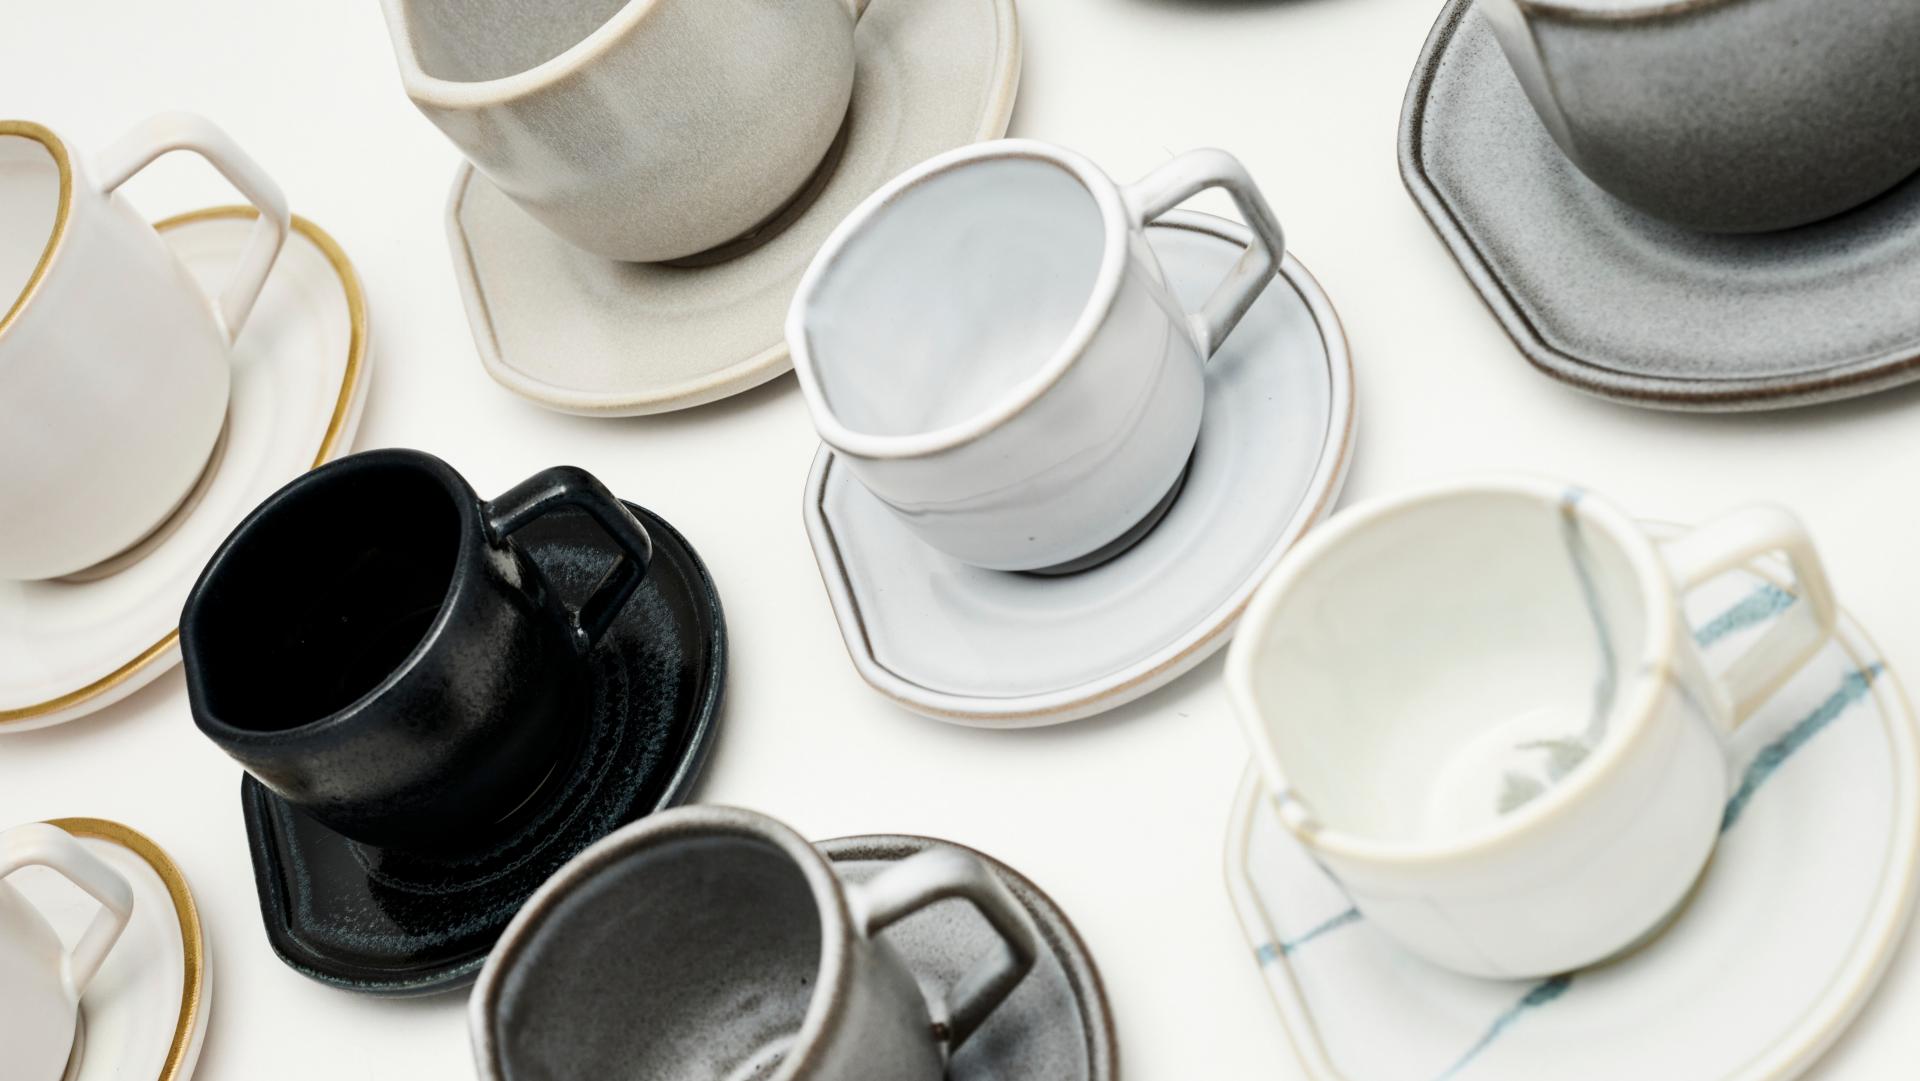

# Our Cups & Saucer sets

- Espresso 160ml
- Cappuccino 400ml
- Straight edge ideal fit for coffee machine

Stone Grey

White

Ivory & Gold

Graphite

Pollock

Black Reactive