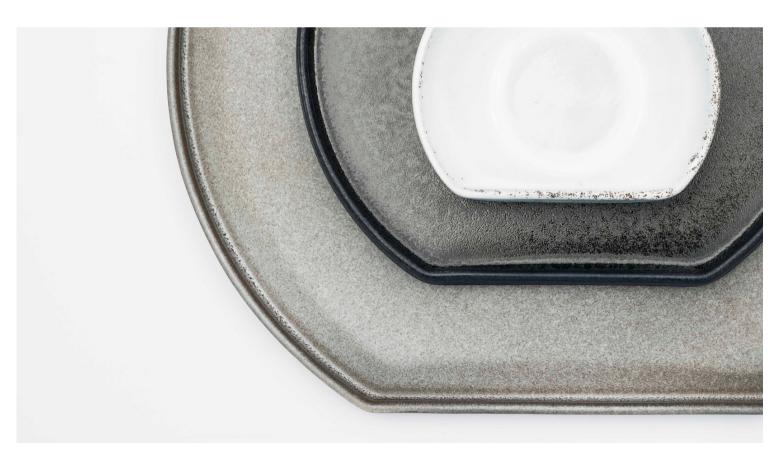

#### Our Plates

- 30cm 'Dinner' Plate
- 20cm 'Side' Plate
- Both have a 1cm lip to keep any sauce / food on the plate
- Stoneware strong & durable. Fired to a higher temperature than earthenware.

Ivory & Gold

#### Our Plates

Graphite

Stone Grey

Sandstone

Black Reactive

Pollock

White

Ivory & Gold