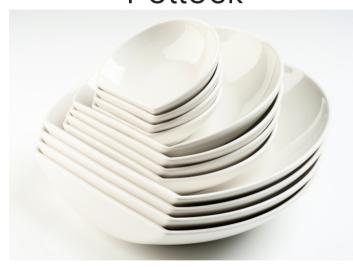

#### Our Bowl Sizes

- XL "chef" plate. 33cm in diameter. Designed for a chef curating fine dining meals. Can also be used as a platter with small "dips" bowls placed inside.
- Large "pasta" bowl. 25cm in diameter. This is the original starting point of the range and was designed to allow people to eat meals with just a fork. The straight edge stops you chasing the last bite.
- Medium "side" bowl. 18cm in diameter. Can be used for side dishes, to serve, and also with small "dip" bowls placed inside.
- Small "dip" bowls. 11cm in diameter. Perfect for dips, oils, nuts, olive pips. Can be used on serving boards or within larger sizes in the range.

#### Our Bowls

Stone Grey

Graphite

Ivory & Gold

Sandstone

**Black Reactive** 

Pollock

White

#### Our Bowls

Graphite

Stone Grey

Sandstone

**Black Reactive** 

Pollock

White

Ivory & Gold