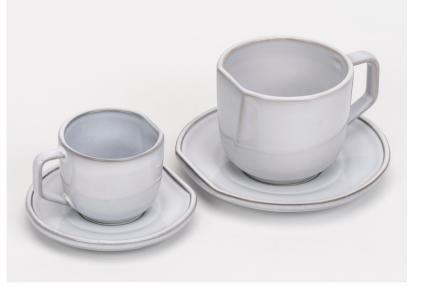

# Our Cups & Saucer sets

- Espresso 160ml
- Cappuccino 400ml
- Straight edge ideal fit for coffee machine

Stone Grey

White

Ivory & Gold

Graphite

Pollock

Black Reactive