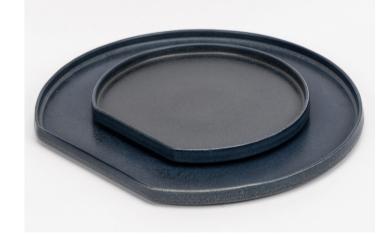

#### Our Plates

- 30cm 'Dinner' Plate
- 20cm 'Side' Plate
- Both have a 1cm lip to keep any sauce / food on the plate
- Stoneware strong & durable. Fired to a higher temperature than earthenware.

Ivory & Gold

#### Our Plates

Graphite

Stone Grey

Sandstone

Black Reactive

Pollock

White

Ivory & Gold