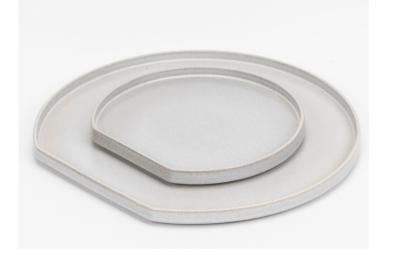

#### Our Plates

- 30cm 'Dinner' Plate
- 20cm 'Side' Plate
- Both have a 1cm lip to keep any sauce / food on the plate
- Stoneware strong & durable. Fired to a higher temperature than earthenware.

Ivory & Gold

#### Our Plates

Graphite

Stone Grey

Sandstone

Black Reactive

Pollock

White

Ivory & Gold