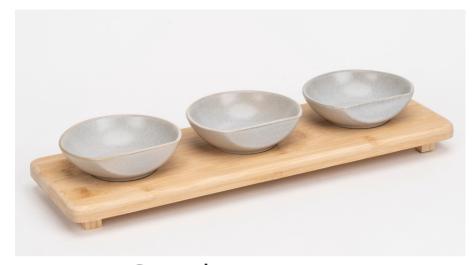

### Bamboo Server Sets

Graphite

Sandstone

Pollock

Stone Grey

**Black Reactive** 

Ivory & Gold

Monochrome 1