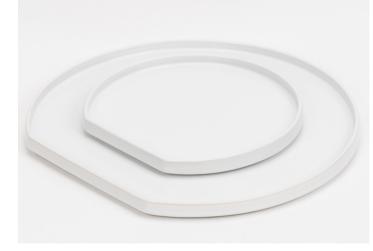

#### Our Plates

- 30cm 'Dinner' Plate
- 20cm 'Side' Plate
- Both have a 1cm lip to keep any sauce / food on the plate
- Stoneware strong & durable. Fired to a higher temperature than earthenware.

Ivory & Gold

#### Our Plates

Graphite

Stone Grey

Sandstone

Black Reactive

Pollock

White

Ivory & Gold