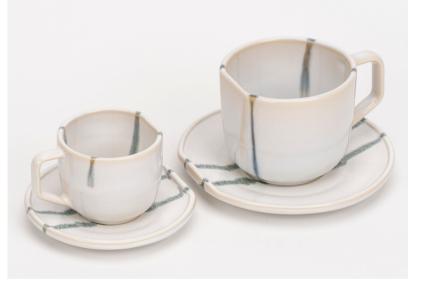

# Our Cups & Saucer sets

- Espresso 160ml
- Cappuccino 400ml
- Straight edge ideal fit for coffee machine

Stone Grey

White

Ivory & Gold

Graphite

Pollock

Black Reactive