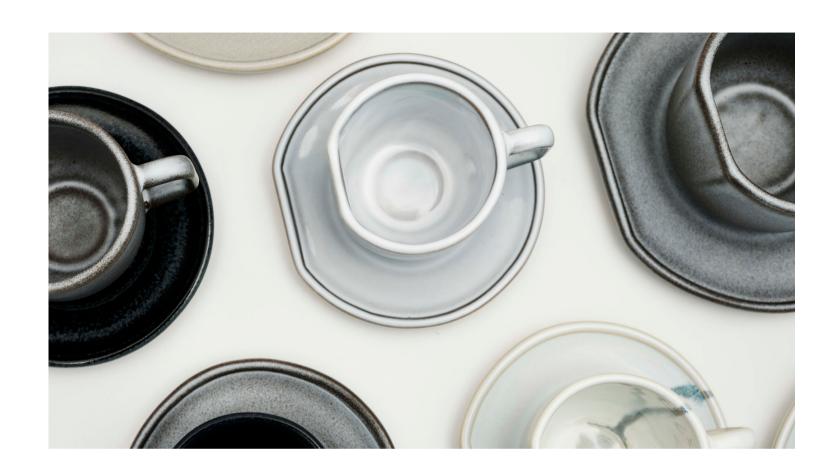

# Our Cups & Saucer sets

- Espresso 160ml
- Cappuccino 400ml
- Straight edge ideal fit for coffee machine

Stone Grey

White

Ivory & Gold

Graphite

Pollock

Black Reactive