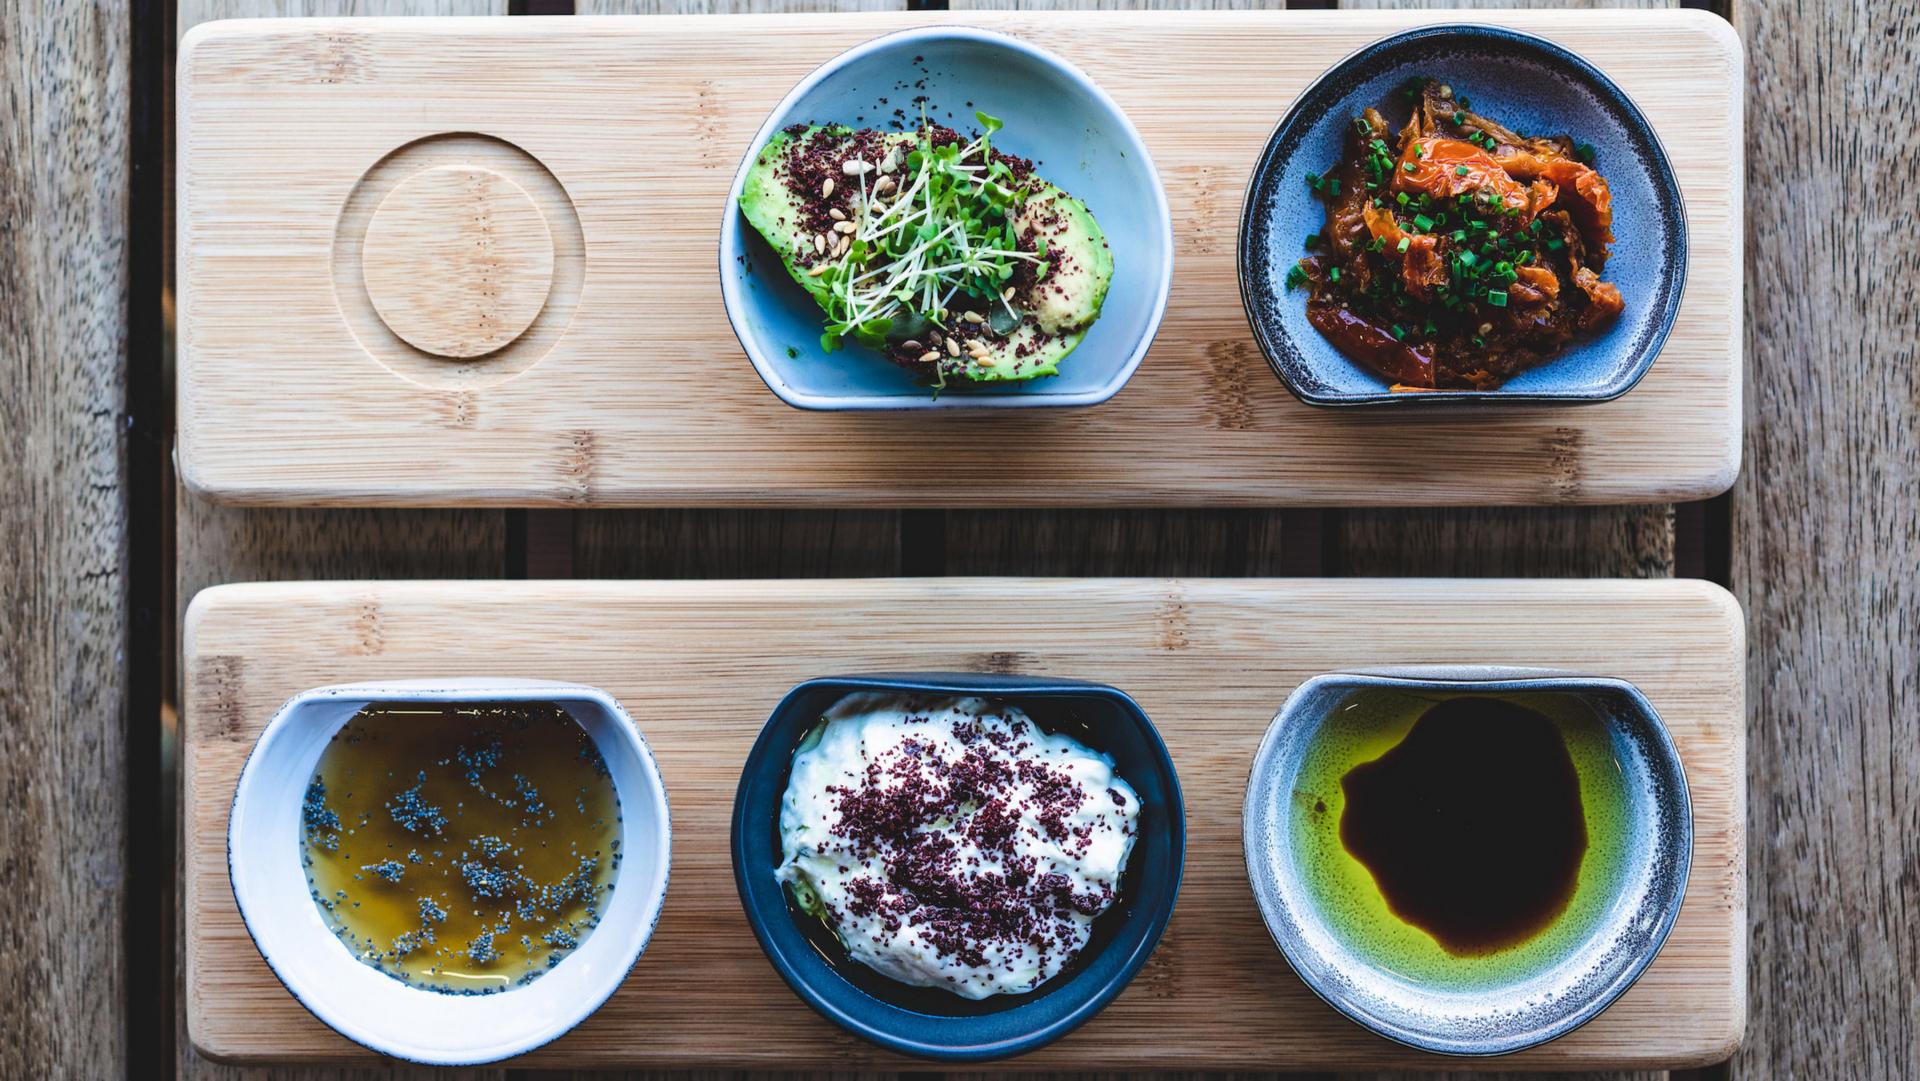

#### Our Bamboo Servers

- Fully customisable laser engraved bamboo boards.
- Inspired by Italian condiments of chilli, parmesan, and garlic. These serving boards hold three dip bowls (11cm diameter).
- Dimensions: 37 x 12 x 4 cm
- Perfect for serving small bowls of dips, oils, nuts.
- Can be used with small dip plates in various colours.
- Laser engraving on underside.
- Circles cnc'd to allow the foot ring of the dip bowls to locate on the board.
- Raised up on wooden feet to allow one handed lifting & placing.
- Edges rounded with router.

#### Our platters

Our small dip bowls (11cm) can be used to transform our flat plates into platters. Complimentary glaze colours can be mixed.