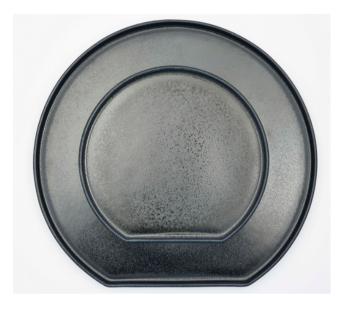

#### Our Plates

- 30cm 'Dinner' Plate
- 20cm 'Side' Plate
- Both have a 1cm lip to keep any sauce / food on the plate
- Stoneware strong & durable. Fired to a higher temperature than earthenware.

Ivory & Gold

Graphite

Sandstone

**Black Reactive** 

Pollock

White

#### Our Plates

Graphite

Stone Grey

Sandstone

Black Reactive

Pollock

White

Ivory & Gold