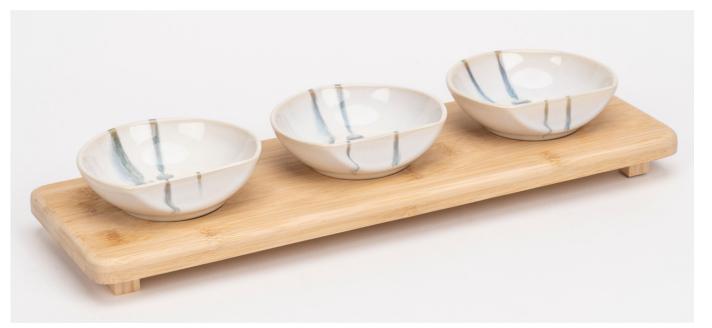

#### Our platters

Our small dip bowls (11cm) can be used to transform our flat plates into platters. Complimentary glaze colours can be mixed.

#### Our Bamboo Servers

- Fully customisable laser engraved bamboo boards.
- Inspired by Italian condiments of chilli, parmesan, and garlic. These serving boards hold three dip bowls (11cm diameter).
- Dimensions: 37 x 12 x 4 cm
- Perfect for serving small bowls of dips, oils, nuts.
- Can be used with small dip plates in various colours.
- Laser engraving on underside.
- Circles cnc'd to allow the foot ring of the dip bowls to locate on the board.
- Raised up on wooden feet to allow one handed lifting & placing.
- Edges rounded with router.